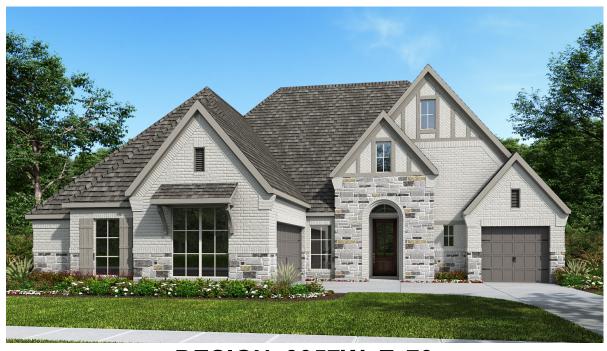

## **DESIGN 3057W**

This home contains approximately 3,057 square feet.\*

**DESIGN 3057W E-1** 

**DESIGN 3057W E-30** 

**DESIGN 3057W E-70** 

This design, as originally designed and prior to any changes you make, is estimated to yield approximately the number of square feet shown on page 1. All dimensions are approximate. Square footage may vary based on as-built dimensions, configurations, plan options and/or the method of calculation. Designs are not-to-scale, and are conceptual illustrations that may differ from construction plans or completed improvements. A design may depict features not available on all homesites or in all communities. Perry Homes reserves the right to make changes in plans and specifications, and to substitute material of similar quality. Prices, terms, promotions, plans, dimensions, features, options, amenities, elevations, designs, square footages, specifications, materials, and availability of homes or communities are subject to change without notice or obligation. All obligations will be governed by a written contract. This design does not constitute a commitment to build a particular floor plan or home in any given community Some floor plans, options, and/or elevations may not be available on certain homesites or in a particular community and may require additional charges. Please check with Perry Homes to verify current offerings in the communities you are considering. This rendering is the property of Perry Homes. LLC. Any reproduction or exhibition is strictly prohibited. © Perry Homes. LLC 2024