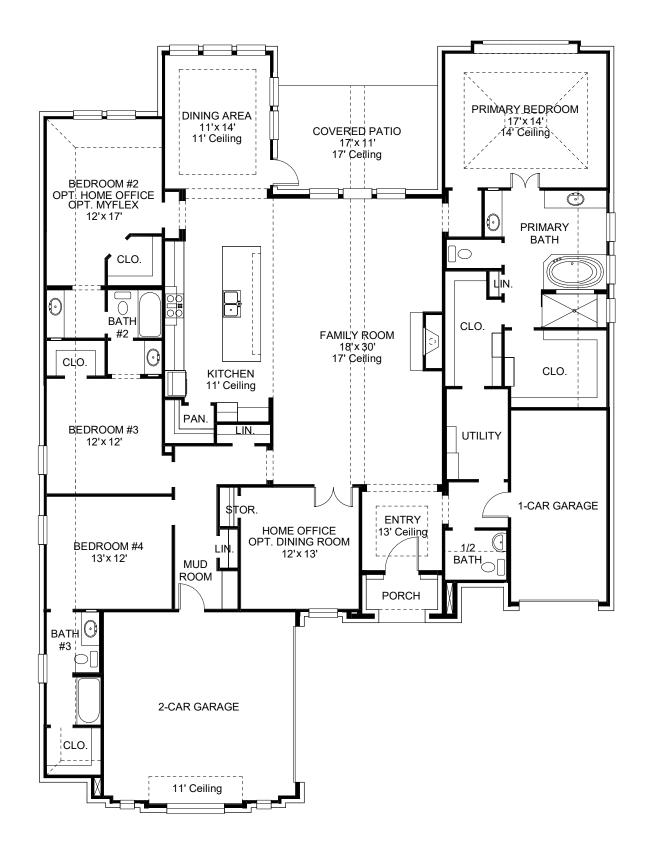

## **DESIGN 3057W**

This home contains approximately 3,057 square feet.\*

**DESIGN 3057W E-1** 

**DESIGN 3057W E-30** 

**DESIGN 3057W E-70** 

This design, as originally designed and prior to any changes you make, is estimated to yield approximately the number of square feet shown on page 1. All dimensions are approximate. Square footage may vary based on as-built dimensions, configurations, plan options and/or the method of calculation. Designs are not-to-scale, and are conceptual illustrations that may differ from construction plans or completed improvements. A design may depict features not available on all homesites or in all communities. Perry Homes reserves the right to make changes in plans and specifications, and to substitute material of similar quality. Prices, terms, promotions, plans, dimensions, features, options, amenities, elevations, designs, square footages, specifications, materials, and availability of homes or communities are subject to change without notice or obligation. All obligations will be governed by a written contract. This design does not constitute a commitment to build a particular floor plan or home in any given community Some floor plans, options, and/or elevations may not be available on certain homesites or in a particular community and may require additional charges. Please check with Perry Homes to verify current offerings in the communities you are considering. This rendering is the property of Perry Homes. LLC. Any reproduction or exhibition is strictly prohibited. © Perry Homes. LLC 2024