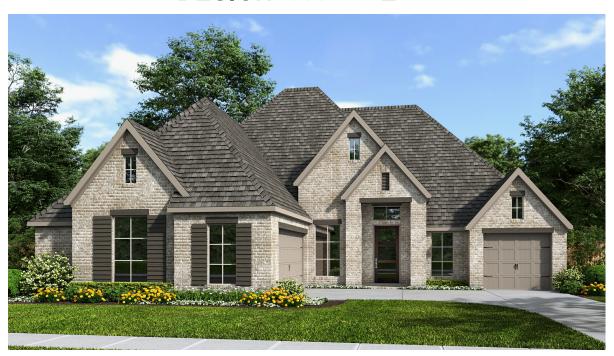

## **DESIGN 3057W**

This home contains approximately 3,057 square feet.\*

**DESIGN 3057W E-1** 

**DESIGN 3057W E-30** 

**DESIGN 3057W E-70** 

This design, as originally designed and prior to any changes you make, is estimated to yield approximately the number of square feet shown on page 1. All dimensions are approximate. Square footage may vary based on as-built dimensions, configurations, plan options and/or the method of calculation. Designs are not-to-scale, and are conceptual illustrations that may differ from construction plans or completed improvements. A design may depict features not available on all homesites or in all communities. Perry Homes reserves the right to make changes in plans and specifications, and to substitute material of similar quality. Prices, terms, promotions, plans, dimensions, features, options, amenities, elevations, designs, square footages, specifications, materials, and availability of homes or communities are subject to change without notice or obligation. All obligations will be governed by a written contract. This design does not constitute a commitment to build a particular floor plan or home in any given community Some floor plans, options, and/or elevations may not be available on certain homesites or in a particular community and may require additional charges. Please check with Perry Homes to verify current offerings in the communities you are considering. This rendering is the property of Perry Homes. LLC. Any reproduction or exhibition is strictly prohibited. © Perry Homes. LLC 2024