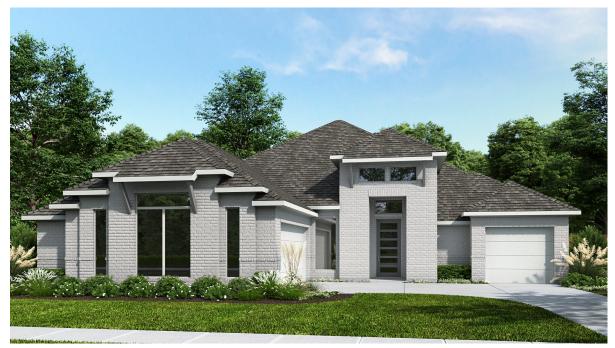

## **DESIGN 3057W**

This home contains approximately 3,057 square feet.\*

**DESIGN 3057W E-1** 

**DESIGN 3057W E-30** 

**DESIGN 3057W E-70** 

This design, as originally designed and prior to any changes you make, is estimated to yield approximately the number of square feet shown on page 1. All dimensions are approximate. Square footage may vary based on as-built dimensions, configurations, plan options and/or the method of calculation. Designs are not-to-scale, and are conceptual illustrations that may differ from construction plans or completed improvements. A design may depict features not available on all homesites or in all communities. Perry Homes reserves the right to make changes in plans and specifications, and to substitute material of similar quality. Prices, terms, promotions, plans, dimensions, features, options, amenities, elevations, designs, square footages, specifications, materials, and availability of homes or communities are subject to change without notice or obligation. All obligations will be governed by a written contract. This design does not constitute a commitment to build a particular floor plan or home in any given community Some floor plans, options, and/or elevations may not be available on certain homesites or in a particular community and may require additional charges. Please check with Perry Homes to verify current offerings in the communities you are considering. This rendering is the property of Perry Homes. LLC. Any reproduction or exhibition is strictly prohibited. © Perry Homes. LLC 2024