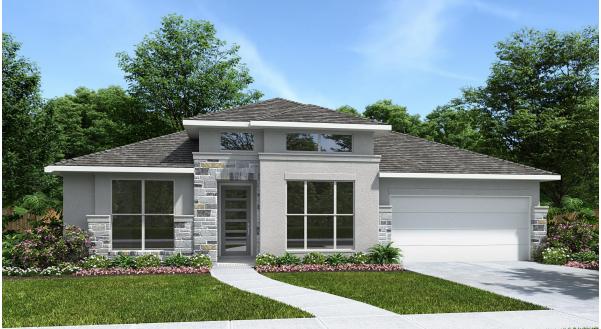

## **DESIGN 3112P**

PERRY

HOMES

This home contains approximately 3112 square feet.\*

DESIGN 3112P E-1

DESIGN 3112P E-2

This design, as originally designed and prior to any changes you make, is estimated to yield approximately the number of square feet shown on page 1. All dimensions are approximate. Square footage may vary based on as-built dimensions, configurations, plan options and/or the method of calculation. Designs are not-to-scale, and are conceptual illustrations that may differ from construction plans or completed improvements. A design may depict features not available on all homesites or in all communities. Perry Homes reserves the right to make changes in plans and specifications, and to substitute material of similar quality. Prices, terms, promotions, plans, dimensions, features, options, amenities, elevations, design does not constitute a committee acommuties are subject to change without notice or obligation. All obligations will be governed by a written contract. This design does not constitute a committee a commutine floor plan or home in any given community. Some floor plans, options, and/or elevations may not be available on certain homesites or in a particular community and require additional charges. Please check with Perry Homes to verify current offerings in the communities you are considering. This rendering is the property of Perry Homes, LLC. Any reproduction or exhibition is strictly prohibited. Perry Homes, LLC 2025