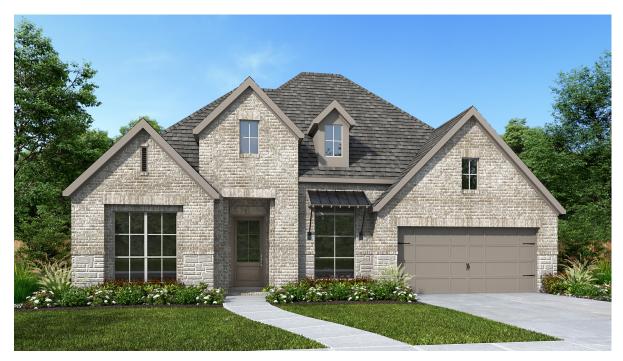

## **DESIGN 3112P**

PERRY

HOMES

This home contains approximately 3112 square feet.\*

DESIGN 3112P E-1

DESIGN 3112P E-2

This design, as originally designed and prior to any changes you make, is estimated to yield approximately the number of square feet shown on page 1. All dimensions are approximate. Square footage may vary based on as-built dimensions, configurations, plan options and/or the method of calculation. Designs are not-to-scale, and are conceptual illustrations that may differ from construction plans or completed improvements. A design may depict features not available on all homesites or in all communities. Perry Homes reserves the right to make changes in plans and specifications, and to substitute material of similar quality. Prices, terms, promotions, plans, dimensions, features, options, amenities, elevations, design does not constitute a committee acommuties are subject to change without notice or obligation. All obligations will be governed by a written contract. This design does not constitute a committee a commutine floor plan or home in any given community. Some floor plans, options, and/or elevations may not be available on certain homesites or in a particular community and require additional charges. Please check with Perry Homes to verify current offerings in the communities you are considering. This rendering is the property of Perry Homes, LLC. Any reproduction or exhibition is strictly prohibited. Perry Homes, LLC 2025