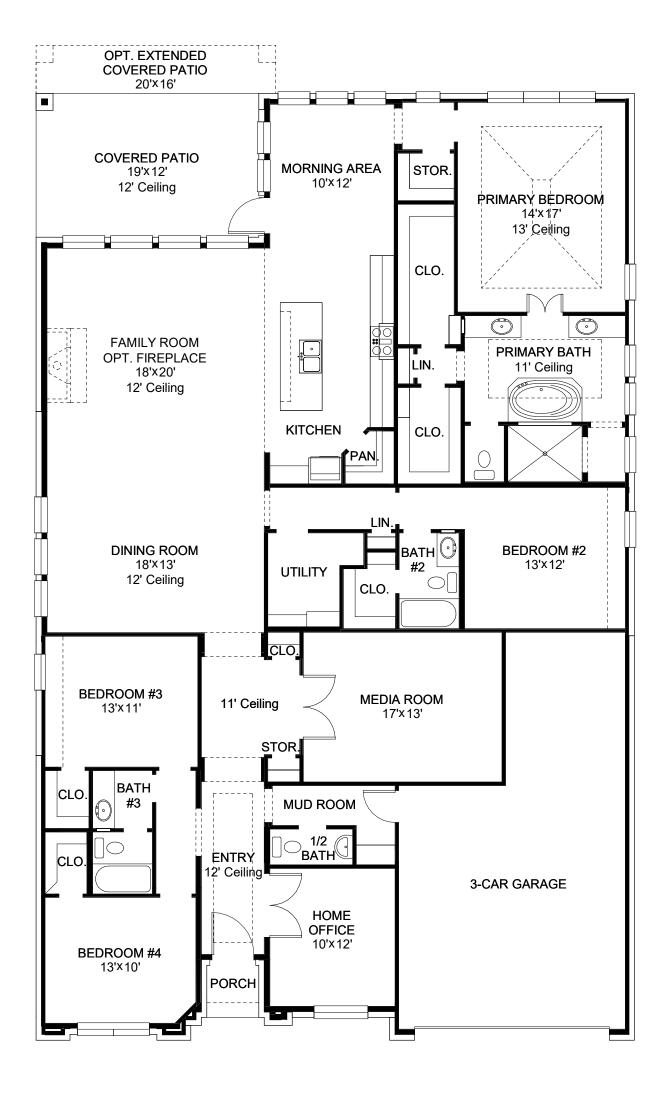

## **DESIGN 3112P**

PERRY

HOMES

This home contains approximately 3112 square feet.\*

DESIGN 3112P E-1

DESIGN 3112P E-2

This design, as originally designed and prior to any changes you make, is estimated to yield approximately the number of square feet shown on page 1. All dimensions are approximate. Square footage may vary based on as-built dimensions, configurations, plan options and/or the method of calculation. Designs are not-to-scale, and are conceptual illustrations that may differ from construction plans or completed improvements. A design may depict features not available on all homesites or in all communities. Perry Homes reserves the right to make changes in plans and specifications, and to substitute material of similar quality. Prices, terms, promotions, plans, dimensions, features, options, amenities, elevations, design does not constitute a committee acommuties are subject to change without notice or obligation. All obligations will be governed by a written contract. This design does not constitute a committee a commutine floor plan or home in any given community. Some floor plans, options, and/or elevations may not be available on certain homesites or in a particular community and require additional charges. Please check with Perry Homes to verify current offerings in the communities you are considering. This rendering is the property of Perry Homes, LLC. Any reproduction or exhibition is strictly prohibited. Perry Homes, LLC 2025