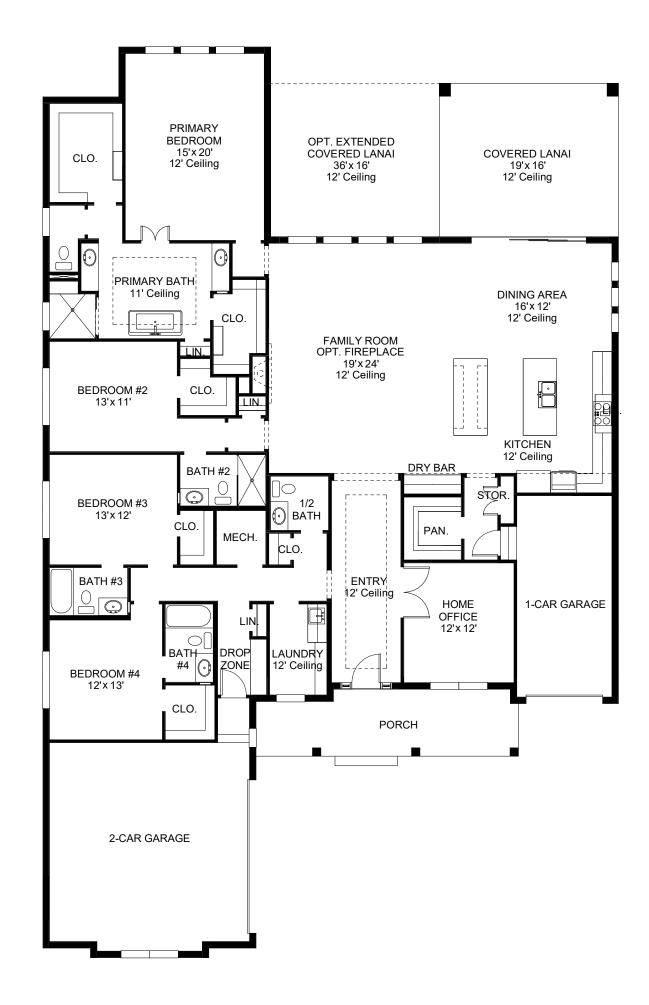

## **DESIGN 3155F**

This home contains approximately 3,155 square feet.\*

**DESIGN 3155F E-1** 

**DESIGN 3155F E-30** 

**DESIGN 3155F E-50** 

This design, as originally designed and prior to any changes you make, is estimated to yield approximately the number of square feet shown on page 1. All dimensions are approximate. Square footage may vary based on as-built dimensions, configurations, plan options and/or the method of calculation. Designs are not-to-scale, and are conceptual illustrations that may differ from construction plans or completed improvements. A design may depict features not available on all homesites or in all communities. Perry Homes reserves the right to make changes in plans and specifications, and to substitute material of similar quality. Prices, terms, promotions, plans, dimensions, features, options, amenities, elevations, designs, square footages, specifications, materials, and availability of homes or communities change without notice or obligation. All obligations will be governed by a written contract. This design does not constitute a commitment to build a particular floor plan or home in any given community. Some floor plans, options, and/or elevations may not be available on certain homesites or in a particular community and may require additional charges. Please check with Perry Homes to verify current offerings in the communities you are considering. This rendering is the property of Perry Homes. LLC. Any reproduction or exhibition is strictly prohibited. © Perry Homes. LLC 2025