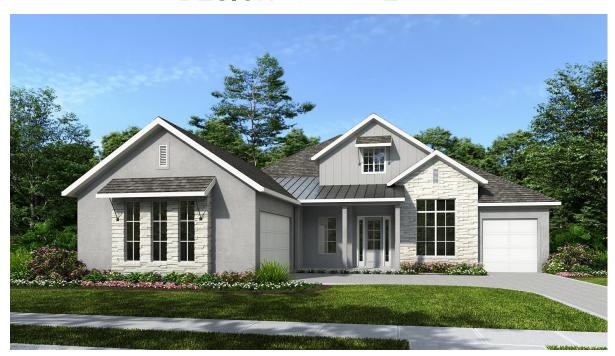

## **DESIGN 3155F**

This home contains approximately 3,155 square feet.\*

**DESIGN 3155F E-1** 

**DESIGN 3155F E-30** 

**DESIGN 3155F E-50** 

This design, as originally designed and prior to any changes you make, is estimated to yield approximately the number of square feet shown on page 1. All dimensions are approximate. Square footage may vary based on as-built dimensions, configurations, plan options and/or the method of calculation. Designs are not-to-scale, and are conceptual illustrations that may differ from construction plans or completed improvements. A design may depict features not available on all homesites or in all communities. Perry Homes reserves the right to make changes in plans and specifications, and to substitute material of similar quality. Prices, terms, promotions, plans, dimensions, features, options, amenities, elevations, designs, square footages, specifications, materials, and availability of homes or communities change without notice or obligation. All obligations will be governed by a written contract. This design does not constitute a commitment to build a particular floor plan or home in any given community. Some floor plans, options, and/or elevations may not be available on certain homesites or in a particular community and may require additional charges. Please check with Perry Homes to verify current offerings in the communities you are considering. This rendering is the property of Perry Homes. LLC. Any reproduction or exhibition is strictly prohibited. © Perry Homes. LLC 2025