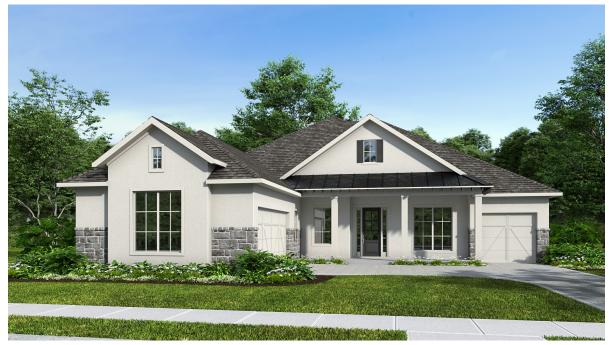

## **DESIGN 3155F**

This home contains approximately 3,155 square feet.\*

**DESIGN 3155F E-1** 

**DESIGN 3155F E-30** 

**DESIGN 3155F E-50** 

This design, as originally designed and prior to any changes you make, is estimated to yield approximately the number of square feet shown on page 1. All dimensions are approximate. Square footage may vary based on as-built dimensions, configurations, plan options and/or the method of calculation. Designs are not-to-scale, and are conceptual illustrations that may differ from construction plans or completed improvements. A design may depict features not available on all homesites or in all communities. Perry Homes reserves the right to make changes in plans and specifications, and to substitute material of similar quality. Prices, terms, promotions, plans, dimensions, features, options, amenities, elevations, designs, square footages, specifications, materials, and availability of homes or communities change without notice or obligation. All obligations will be governed by a written contract. This design does not constitute a commitment to build a particular floor plan or home in any given community. Some floor plans, options, and/or elevations may not be available on certain homesites or in a particular community and may require additional charges. Please check with Perry Homes to verify current offerings in the communities you are considering. This rendering is the property of Perry Homes. LLC. Any reproduction or exhibition is strictly prohibited. © Perry Homes. LLC 2025