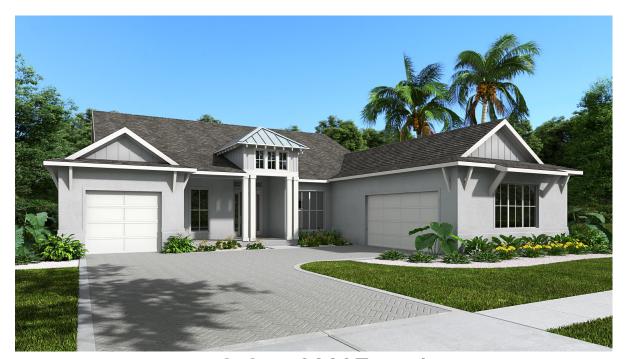

## **DESIGN 3220F**

This home contains approximately 3,220 square feet.\*

**DESIGN 3220F E-1** 

**DESIGN 3220F E-50** 

**DESIGN 3220F E-70** 

This design, as originally designed and prior to any changes you make, is estimated to yield approximately the number of square feet shown on page 1. All dimensions are approximate. Square footage may vary based on as-built dimensions, configurations, plan options and/or the method of calculation. Designs are not-to-scale, and are conceptual illustrations that may differ from construction plans or completed improvements. A design may depict features not available on all homesites or in all communities. Perry Homes reserves the right to make changes in plans and specifications, and to substitute material similar quality. Prices, terms, promotions, plans, dimensions, features, options, amenities, elevations, designs, square footages, specifications, materials, and availability of homes or communities evaluate to change without notice or obligation. All obligations will be governed by a written contract. This design does not constitute a commitment to build a particular floor plan or home in any given community. Some floor plans, options, and/or elevations may not be available on certain homesites or in a particular community and may require additional charges. Please check with Perry Homes to verify current offerings in the communities you are considering. This rendering is the property of Perry Homes. LLC. Any reproduction or exhibition is strictly prohibited. © Perry Homes. LLC 2025