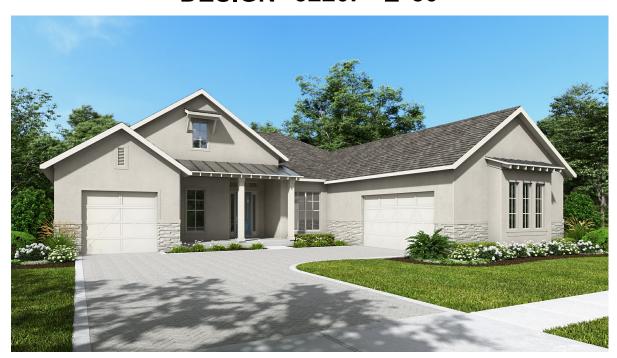

## **DESIGN 3220F**

This home contains approximately 3,220 square feet.\*

**DESIGN 3220F E-1** 

**DESIGN 3220F E-50** 

**DESIGN 3220F E-70** 

This design, as originally designed and prior to any changes you make, is estimated to yield approximately the number of square feet shown on page 1. All dimensions are approximate. Square footage may vary based on as-built dimensions, configurations, plan options and/or the method of calculation. Designs are not-to-scale, and are conceptual illustrations that may differ from construction plans or completed improvements. A design may depict features not available on all homesites or in all communities. Perry Homes reserves the right to make changes in plans and specifications, and to substitute material similar quality. Prices, terms, promotions, plans, dimensions, features, options, amenities, elevations, designs, square footages, specifications, materials, and availability of homes or communities evaluate to change without notice or obligation. All obligations will be governed by a written contract. This design does not constitute a commitment to build a particular floor plan or home in any given community. Some floor plans, options, and/or elevations may not be available on certain homesites or in a particular community and may require additional charges. Please check with Perry Homes to verify current offerings in the communities you are considering. This rendering is the property of Perry Homes. LLC. Any reproduction or exhibition is strictly prohibited. © Perry Homes. LLC 2025