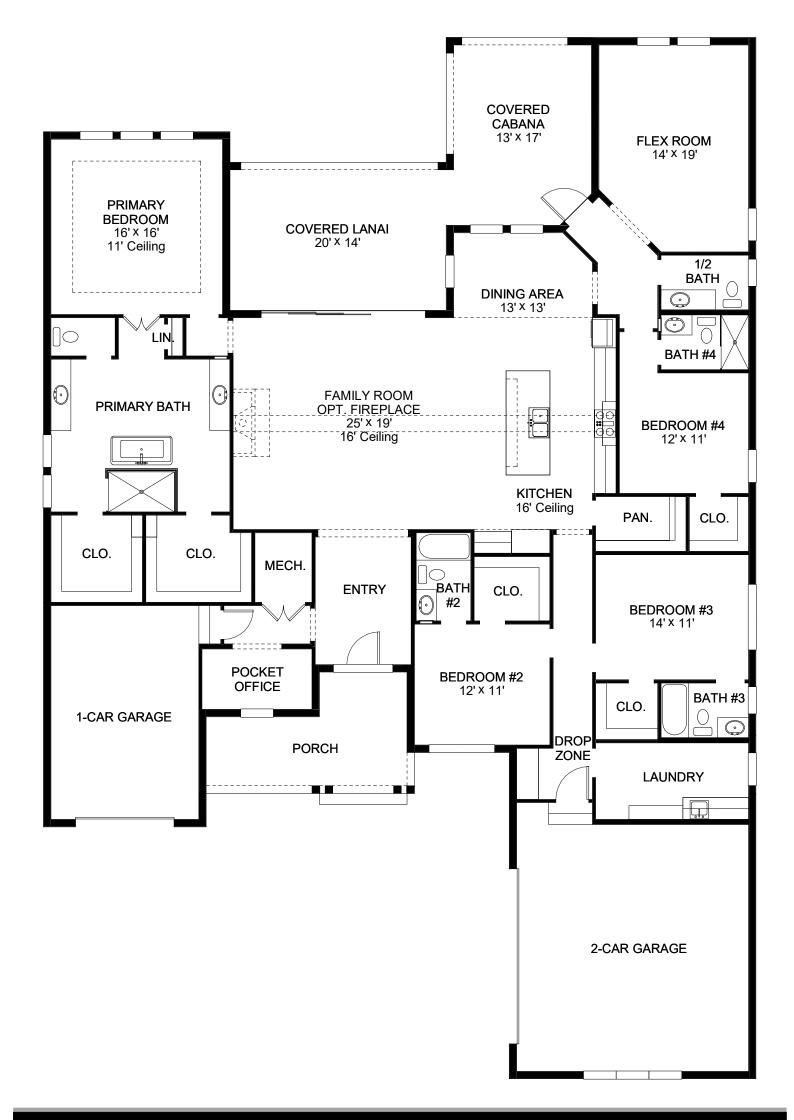

## **DESIGN 3220F**

This home contains approximately 3,220 square feet.\*

**DESIGN 3220F E-1** 

**DESIGN 3220F E-50** 

**DESIGN 3220F E-70** 

This design, as originally designed and prior to any changes you make, is estimated to yield approximately the number of square feet shown on page 1. All dimensions are approximate. Square footage may vary based on as-built dimensions, configurations, plan options and/or the method of calculation. Designs are not-to-scale, and are conceptual illustrations that may differ from construction plans or completed improvements. A design may depict features not available on all homesites or in all communities. Perry Homes reserves the right to make changes in plans and specifications, and to substitute material similar quality. Prices, terms, promotions, plans, dimensions, features, options, amenities, elevations, designs, square footages, specifications, materials, and availability of homes or communities evaluate to change without notice or obligation. All obligations will be governed by a written contract. This design does not constitute a commitment to build a particular floor plan or home in any given community. Some floor plans, options, and/or elevations may not be available on certain homesites or in a particular community and may require additional charges. Please check with Perry Homes to verify current offerings in the communities you are considering. This rendering is the property of Perry Homes. LLC. Any reproduction or exhibition is strictly prohibited. © Perry Homes. LLC 2025