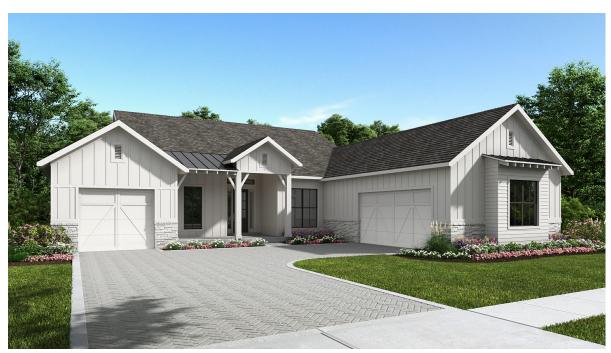

## **DESIGN 3220F**

This home contains approximately 3,220 square feet.\*

**DESIGN 3220F E-1** 

**DESIGN 3220F E-50** 

**DESIGN 3220F E-70** 

This design, as originally designed and prior to any changes you make, is estimated to yield approximately the number of square feet shown on page 1. All dimensions are approximate. Square footage may vary based on as-built dimensions, configurations, plan options and/or the method of calculation. Designs are not-to-scale, and are conceptual illustrations that may differ from construction plans or completed improvements. A design may depict features not available on all homesites or in all communities. Perry Homes reserves the right to make changes in plans and specifications, and to substitute material similar quality. Prices, terms, promotions, plans, dimensions, features, options, amenities, elevations, designs, square footages, specifications, materials, and availability of homes or communities evaluate to change without notice or obligation. All obligations will be governed by a written contract. This design does not constitute a commitment to build a particular floor plan or home in any given community. Some floor plans, options, and/or elevations may not be available on certain homesites or in a particular community and may require additional charges. Please check with Perry Homes to verify current offerings in the communities you are considering. This rendering is the property of Perry Homes. LLC. Any reproduction or exhibition is strictly prohibited. © Perry Homes. LLC 2025