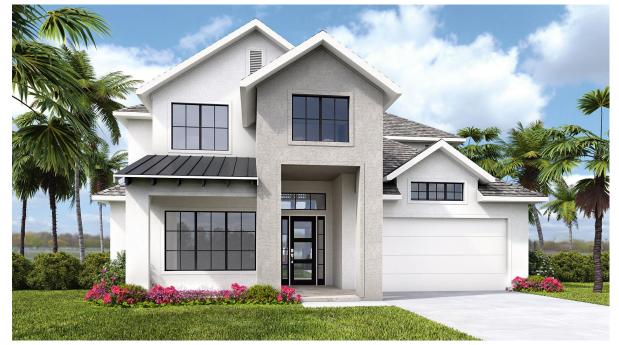

## **DESIGN 3253F**

This home contains approximately 3,253 square feet.\*

**DESIGN 3253F E-1** 

**DESIGN 3253F E-30** 

**DESIGN 3253F E-50** 

**DESIGN 3253F E-70** 

**DESIGN 3253F E-90** 

**DESIGN 3253F E-100** 