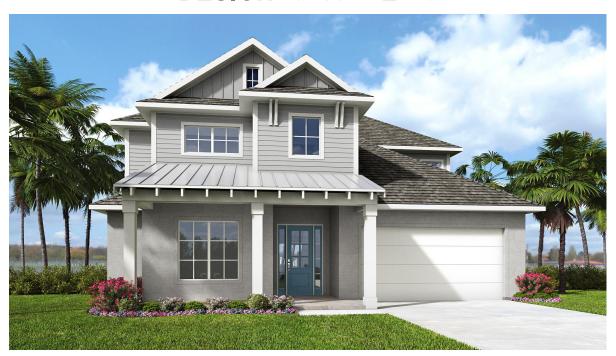

## **DESIGN 3253F**

This home contains approximately 3,253 square feet.\*

**DESIGN 3253F E-1** 

**DESIGN 3253F E-30** 

**DESIGN 3253F E-50** 

**DESIGN 3253F E-70** 

**DESIGN 3253F E-90** 

**DESIGN 3253F E-100** 