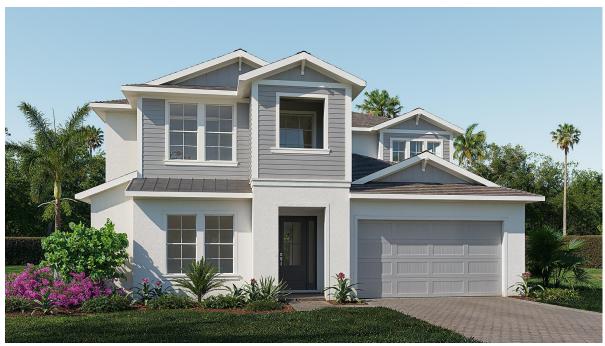

## **DESIGN 3253F**

This home contains approximately 3,253 square feet.\*

**DESIGN 3253F E-1** 

**DESIGN 3253F E-30** 

**DESIGN 3253F E-50** 

**DESIGN 3253F E-70** 

**DESIGN 3253F E-90** 

**DESIGN 3253F E-100** 