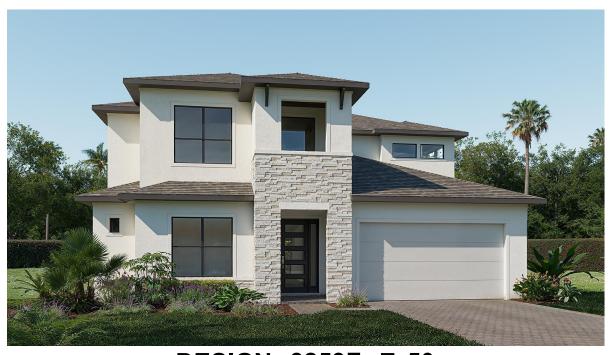

## **DESIGN 3253F**

This home contains approximately 3,253 square feet.\*

**DESIGN 3253F E-1** 

**DESIGN 3253F E-30** 

**DESIGN 3253F E-50** 

**DESIGN 3253F E-70** 

**DESIGN 3253F E-90** 

**DESIGN 3253F E-100** 