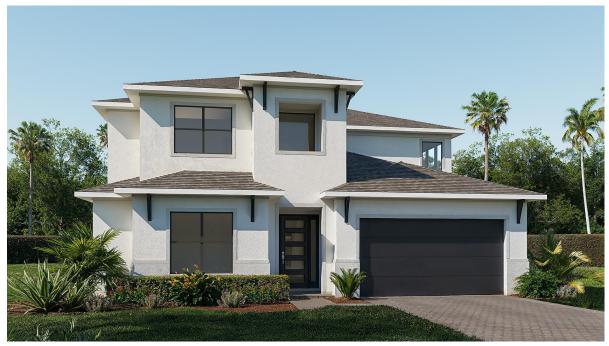

## **DESIGN 3253F**

This home contains approximately 3,253 square feet.\*

**DESIGN 3253F E-1** 

**DESIGN 3253F E-30** 

**DESIGN 3253F E-50** 

**DESIGN 3253F E-70** 

**DESIGN 3253F E-90** 

**DESIGN 3253F E-100** 