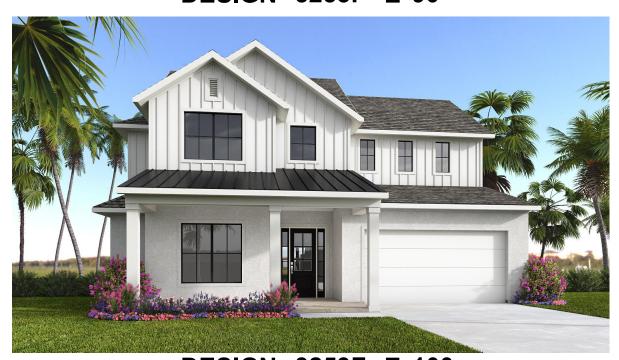

## **DESIGN 3253F**

This home contains approximately 3,253 square feet.\*

**DESIGN 3253F E-1** 

**DESIGN 3253F E-30** 

**DESIGN 3253F E-50** 

**DESIGN 3253F E-70** 

**DESIGN 3253F E-90** 

**DESIGN 3253F E-100** 