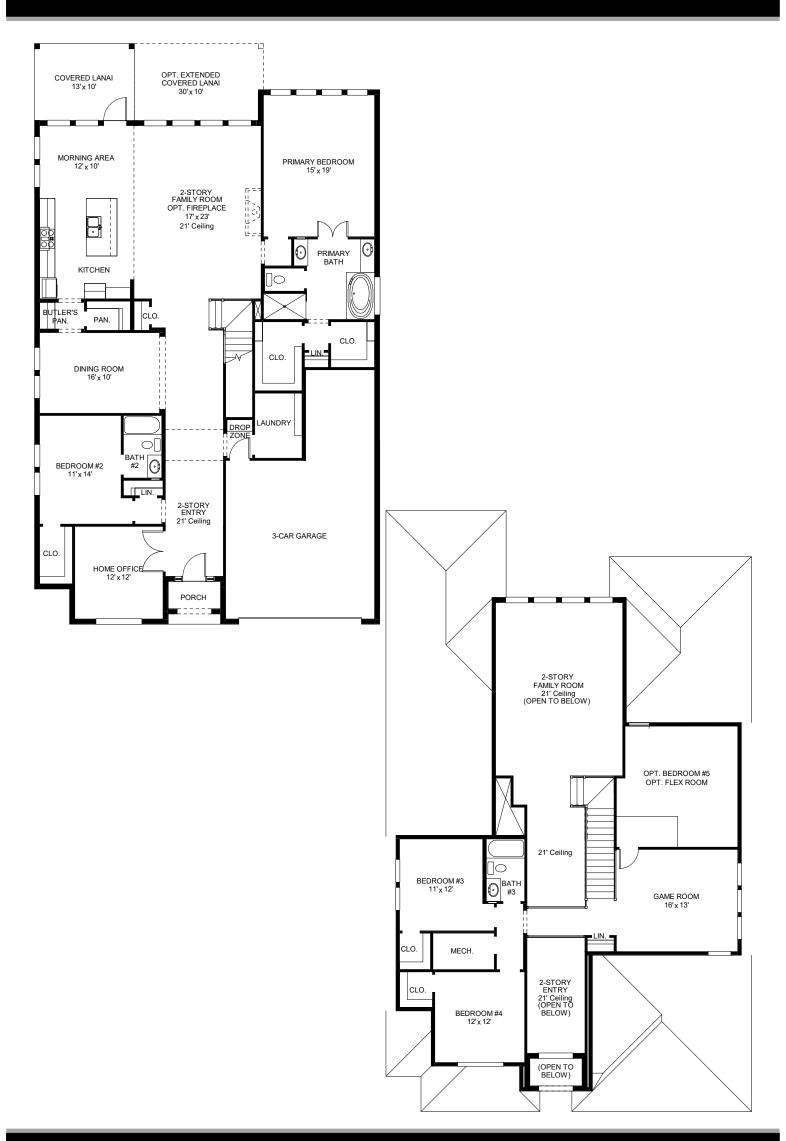

## **DESIGN 3253F**

This home contains approximately 3,253 square feet.\*

**DESIGN 3253F E-1** 

**DESIGN 3253F E-30** 

**DESIGN 3253F E-50** 

**DESIGN 3253F E-70** 

**DESIGN 3253F E-90** 

**DESIGN 3253F E-100** 

This design, as originally designed and prior to any changes you make, is estimated to yield approximately the number of square feet shown on page 1. All dimensions are approximate. Square footage may vary based on as-built dimensions, configurations, plan options and/or the method of calculation. Designs are not-to-scale, and are conceptual illustrations that may differ from construction plans or completed improvements. A design may depict features not available on all homesites or in all communities. Perry Homes reserves the right to make changes in plans and specifications, and to substitute material of similar quality. Prices, terms, promotions, plans, dimensions, features, options, amenities, elevations, designs, square footages, specifications, materials, and availability of homes or communities to change without notice or obligation. All obligations will be governed by a written contract. This design does not constitute a commitment to build a particular floor plan or home in any given community. Some floor plans, options, and/or elevations may not be available on certain homesites or in a particular community and may require additional charges. Please check with Perry Homes to verify current offerings in the communities on are considering. This rendering is the property of Perry Homes. LLC. Any reproduction or exhibition is strictly prohibited @ Perry Homes LLC. 2019