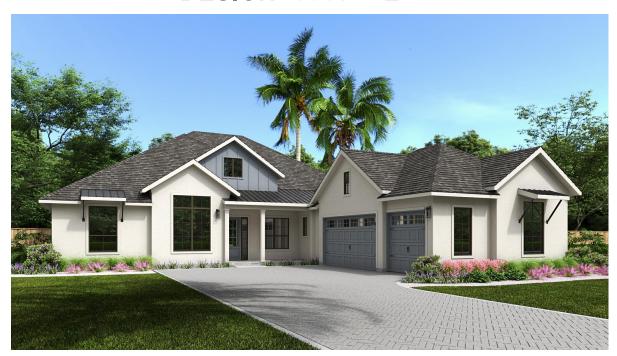

## **DESIGN 3368F**

This home contains approximately 3,368 square feet.\*

**DESIGN 3368F E-1** 

**DESIGN 3368F E-2** 

**DESIGN 3368F E-3** 

**DESIGN 3368F E-4** 

**DESIGN 3368F E-5** 

ranker is estimated to signification solid prior to any charges you make, is estimated to yield approximately the number of square feet shown on page 1. All dimensions are approximate, square rototage may vary based on as-built dimensions, configurations, plan options and/or the method of calculation. Designs are not-to-scale, and are conceptual illustrations that may differ from construction plans or completed improvements. A design may depict features not available on all homesites or in all communities. Perry Homes reserves the right to make changes in plans and specifications, and to substitute material o similar quality. Prices, terms, promotions, plans, dimensions, features, options, amenities, elevations, designs, square footages, specifications, materials, and availability of homes or communities are subject to change without notice or obligation. All obligations will be governed by a written contract. This design does not constitute a commitment to build a particular floor plan or home in any given community. Some floor plans, options, and/or elevations may not be available on certain homesites or in a particular community and may require additional charges. Please check with Perry Homes to verify current offerings in the communities you are considering. This rendering is the property of Perry Homes, LLC. Any reproduction or exhibition is strictly prohibited. © Perry Homes, LLC 2024