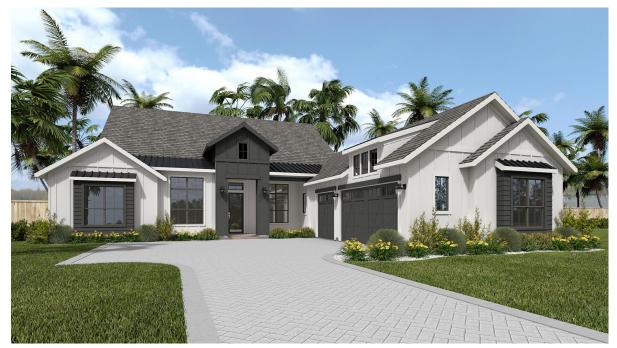

## **DESIGN 3368F**

This home contains approximately 3,368 square feet.\*

**DESIGN 3368F E-1** 

**DESIGN 3368F E-2** 

**DESIGN 3368F E-3** 

**DESIGN 3368F E-4** 

**DESIGN 3368F E-5** 

ranker is estimated to signification solid prior to any charges you make, is estimated to yield approximately the number of square feet shown on page 1. All dimensions are approximate, square rototage may vary based on as-built dimensions, configurations, plan options and/or the method of calculation. Designs are not-to-scale, and are conceptual illustrations that may differ from construction plans or completed improvements. A design may depict features not available on all homesites or in all communities. Perry Homes reserves the right to make changes in plans and specifications, and to substitute material o similar quality. Prices, terms, promotions, plans, dimensions, features, options, amenities, elevations, designs, square footages, specifications, materials, and availability of homes or communities are subject to change without notice or obligation. All obligations will be governed by a written contract. This design does not constitute a commitment to build a particular floor plan or home in any given community. Some floor plans, options, and/or elevations may not be available on certain homesites or in a particular community and may require additional charges. Please check with Perry Homes to verify current offerings in the communities you are considering. This rendering is the property of Perry Homes, LLC. Any reproduction or exhibition is strictly prohibited. © Perry Homes, LLC 2024