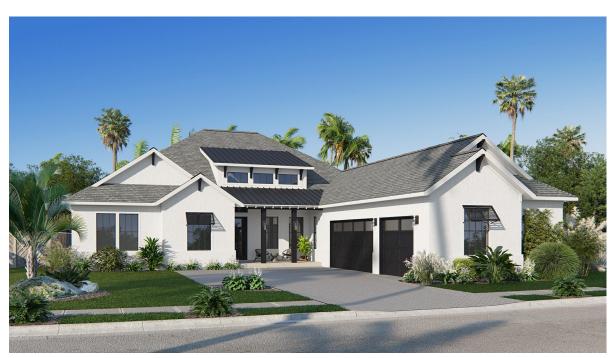

## **DESIGN 3368F**

This home contains approximately 3,368 square feet.\*

**DESIGN 3368F E-1** 

**DESIGN 3368F E-2** 

**DESIGN 3368F E-3** 

**DESIGN 3368F E-4** 

**DESIGN 3368F E-5** 

ranker is estimated to signification solid prior to any charges you make, is estimated to yield approximately the number of square feet shown on page 1. All dimensions are approximate, square rototage may vary based on as-built dimensions, configurations, plan options and/or the method of calculation. Designs are not-to-scale, and are conceptual illustrations that may differ from construction plans or completed improvements. A design may depict features not available on all homesites or in all communities. Perry Homes reserves the right to make changes in plans and specifications, and to substitute material o similar quality. Prices, terms, promotions, plans, dimensions, features, options, amenities, elevations, designs, square footages, specifications, materials, and availability of homes or communities are subject to change without notice or obligation. All obligations will be governed by a written contract. This design does not constitute a commitment to build a particular floor plan or home in any given community. Some floor plans, options, and/or elevations may not be available on certain homesites or in a particular community and may require additional charges. Please check with Perry Homes to verify current offerings in the communities you are considering. This rendering is the property of Perry Homes, LLC. Any reproduction or exhibition is strictly prohibited. © Perry Homes, LLC 2024