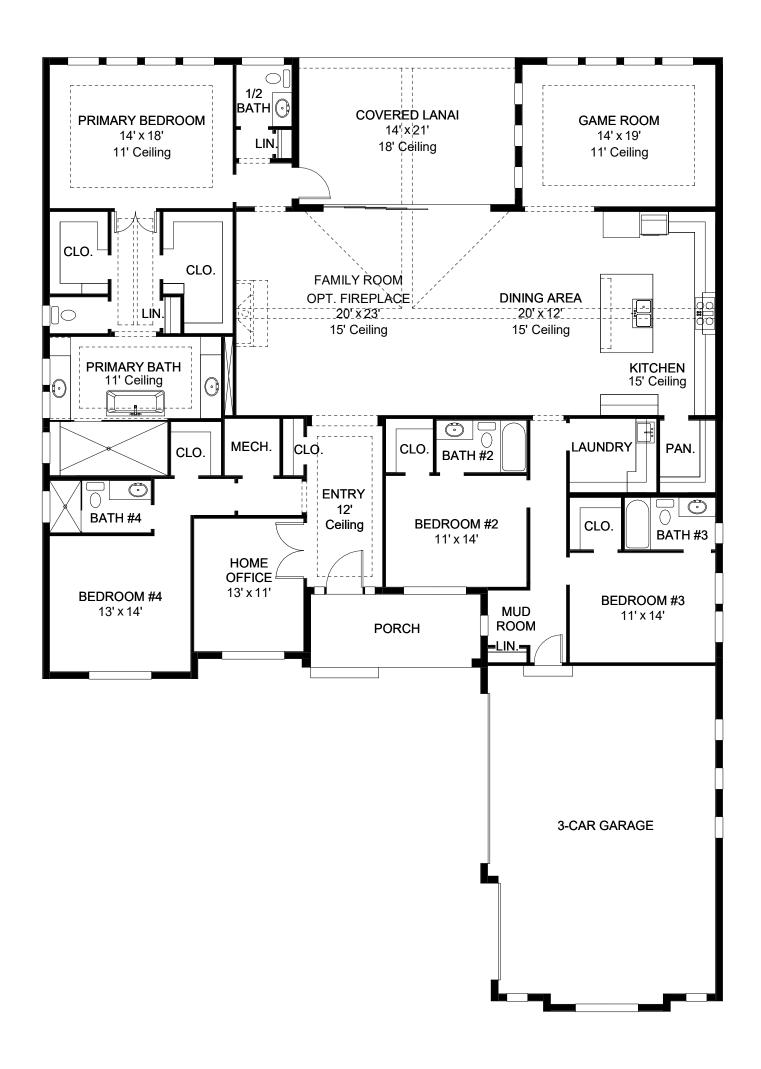

## **DESIGN 3368F**

This home contains approximately 3,368 square feet.\*

**DESIGN 3368F E-1** 

**DESIGN 3368F E-2** 

**DESIGN 3368F E-3** 

**DESIGN 3368F E-4** 

**DESIGN 3368F E-5** 

ranker is estimated to signification solid prior to any charges you make, is estimated to yield approximately the number of square feet shown on page 1. All dimensions are approximate, square rototage may vary based on as-built dimensions, configurations, plan options and/or the method of calculation. Designs are not-to-scale, and are conceptual illustrations that may differ from construction plans or completed improvements. A design may depict features not available on all homesites or in all communities. Perry Homes reserves the right to make changes in plans and specifications, and to substitute material o similar quality. Prices, terms, promotions, plans, dimensions, features, options, amenities, elevations, designs, square footages, specifications, materials, and availability of homes or communities are subject to change without notice or obligation. All obligations will be governed by a written contract. This design does not constitute a commitment to build a particular floor plan or home in any given community. Some floor plans, options, and/or elevations may not be available on certain homesites or in a particular community and may require additional charges. Please check with Perry Homes to verify current offerings in the communities you are considering. This rendering is the property of Perry Homes, LLC. Any reproduction or exhibition is strictly prohibited. © Perry Homes, LLC 2024