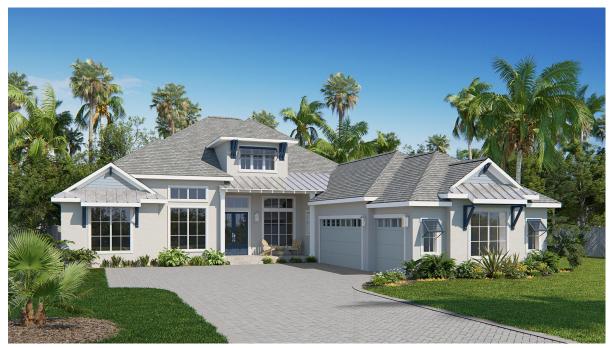

## **DESIGN 3368F**

This home contains approximately 3,368 square feet.\*

**DESIGN 3368F E-1** 

**DESIGN 3368F E-2** 

**DESIGN 3368F E-3** 

**DESIGN 3368F E-4** 

**DESIGN 3368F E-5** 

ranker is estimated to signification solid prior to any charges you make, is estimated to yield approximately the number of square feet shown on page 1. All dimensions are approximate, square rototage may vary based on as-built dimensions, configurations, plan options and/or the method of calculation. Designs are not-to-scale, and are conceptual illustrations that may differ from construction plans or completed improvements. A design may depict features not available on all homesites or in all communities. Perry Homes reserves the right to make changes in plans and specifications, and to substitute material o similar quality. Prices, terms, promotions, plans, dimensions, features, options, amenities, elevations, designs, square footages, specifications, materials, and availability of homes or communities are subject to change without notice or obligation. All obligations will be governed by a written contract. This design does not constitute a commitment to build a particular floor plan or home in any given community. Some floor plans, options, and/or elevations may not be available on certain homesites or in a particular community and may require additional charges. Please check with Perry Homes to verify current offerings in the communities you are considering. This rendering is the property of Perry Homes, LLC. Any reproduction or exhibition is strictly prohibited. © Perry Homes, LLC 2024