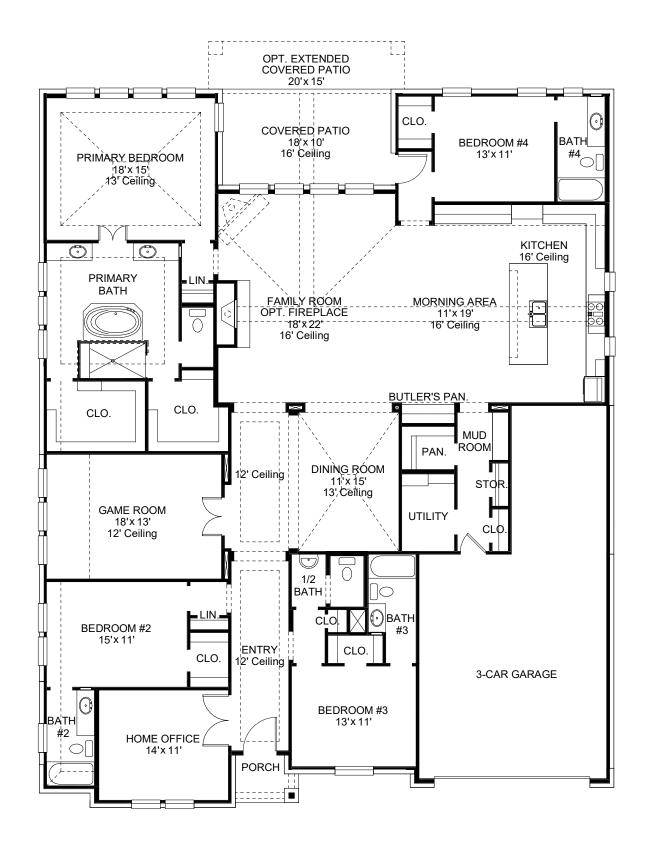

## **DESIGN 3525P**

This home contains approximately 3,525 square feet.\*

**DESIGN 3525P E-1** 

**DESIGN 3525P E-30** 

This design, as originally designed and prior to any changes you make, is estimated to yield approximately the number of square feet shown on page 1. All dimensions are approximate. Square footage may vary based on as-built dimensions, configurations, plan options and/or the method of calculation. Designs are not-to-scale, and are conceptual illustrations that may differ from construction plans or completed improvements. A design may depict features not available on all homesites or in all communities. Perry Homes reserves the right to make changes in plans and specifications, and to substitute material of similar quality. Prices, terms, promotions, plans, dimensions, features, options, amenities, elevations, designs, square footages, specifications, materials, and availability of homes or communities to change without notice or obligation. All obligations will be governed by a written contract. This design does not constitute a commitment to build a particular floor plan or home in any given community. Some floor plans, options, and/or elevations may not be available on certain homesites or in a particular community and may require additional charges. Please check with Perry Homes to verify current offerings in the communities on are considering. This rendering is the property of Perry Homes. LLC. Any reproduction or exhibition is strictly prohibited @ Perry Homes LLC. 2019