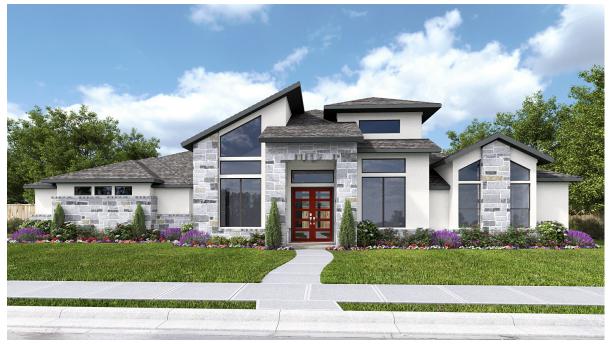

## DESIGN 3716A

This home contains approximately 3,716 square feet.\*







## DESIGN 3716A E-1



## **DESIGN 3716A E-30**



## **DESIGN 3716A E-50**

This design, as originally designed and prior to any changes you make, is estimated to yield approximately the number of square feet shown on page 1. All dimensions are approximate. Square footage may vary based on as-built dimensions, configurations, plan options and/or the method of calculation. Designs are not-to-scale, and are conceptual illustrations that may differ from construction plans or completed improvements. A design may depict features not available on all homesites or in all communities. Perry Homes reserves the right to make changes in plans and specifications, and to substitute material of similar quality. Prices, terms, promotions, plans, dimensions, features, options, amenities, elevations, design does not constitut