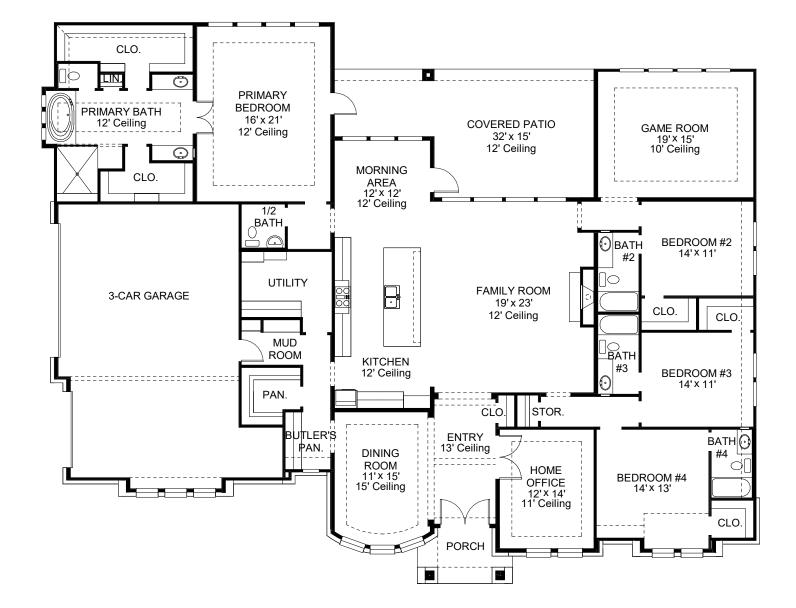

## DESIGN 3716A

This home contains approximately 3,716 square feet.\*







## DESIGN 3716A E-1



## **DESIGN 3716A E-30**



## **DESIGN 3716A E-50**

This design, as originally designed and prior to any changes you make, is estimated to yield approximately the number of square feet shown on page 1. All dimensions are approximate. Square footage may vary based on as-built dimensions, configurations, plan options and/or the method of calculation. Designs are not-to-scale, and are conceptual illustrations that may differ from construction plans or completed improvements. A design may depict features not available on all homesites or in all communities. Perry Homes reserves the right to make changes in plans and specifications, and to substitute material of similar quality. Prices, terms, promotions, plans, dimensions, features, options, amenities, elevations