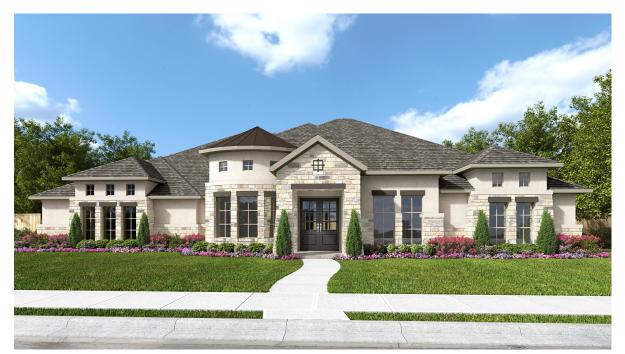

## DESIGN 3716A

This home contains approximately 3,716 square feet.\*







## DESIGN 3716A E-1



## **DESIGN 3716A E-30**



## **DESIGN 3716A E-50**

This design, as originally designed and prior to any changes you make, is estimated to yield approximately the number of square feet shown on page 1. All dimensions are approximate. Square footage may vary based on as-built dimensions, configurations, plan options and/or the method of calculation. Designs are not-to-scale, and are conceptual illustrations that may differ from construction plans or completed improvements. A design may depict features not available on all homesites or in all communities. Perry Homes reserves the right to make changes in plans and specifications, and to substitute material of similar quality. Prices, terms, promotions, plans, dimensions, features, options, amenities, elevations, de