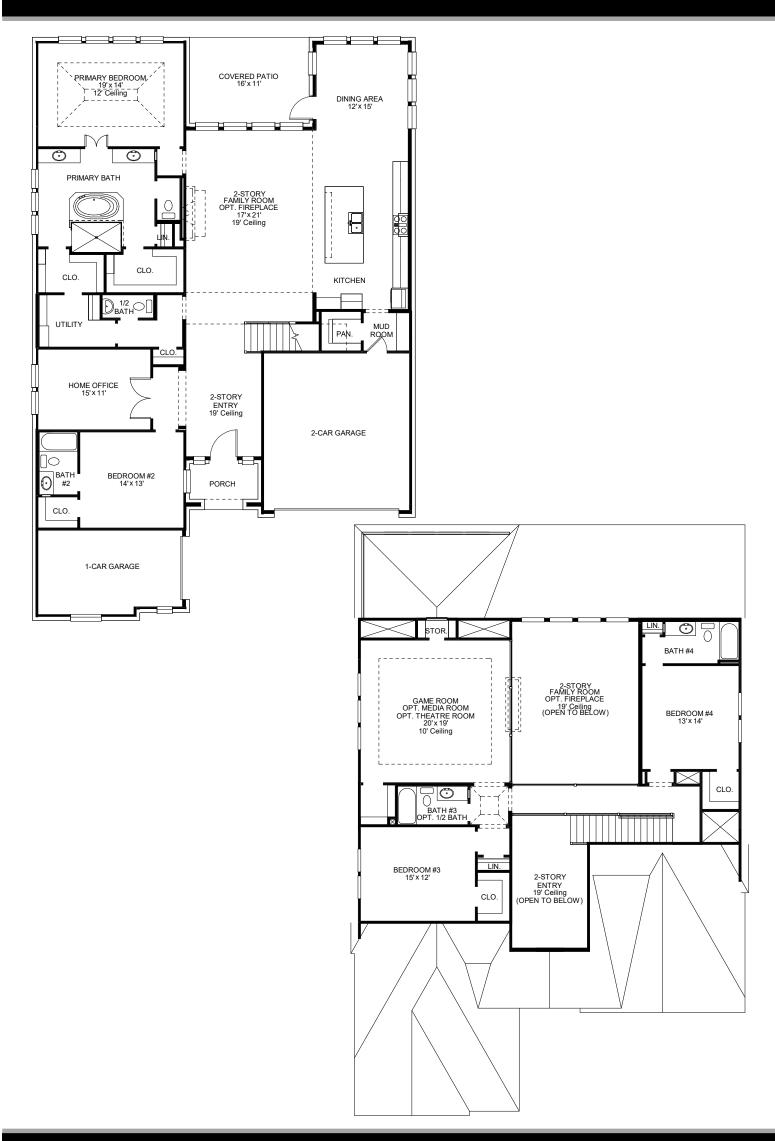

## **DESIGN 3719W**

This home contains approximately 3,719 square feet.\*

**DESIGN 3719W E-1** 

**DESIGN 3719W E-50** 

**DESIGN 3719W E-51** 

This design, as originally designed and prior to any changes you make, is estimated to yield approximately the number of square feet shown on page 1. All dimensions are approximate. Square footage may vary based on as-built dimensions, configurations, plan options and/or the method of calculation. Designs are not-to-scale, and are conceptual illustrations that may differ from construction plans or completed improvements. A design may depict features not available on all homesites or in all communities. Perry Homes reserves the right to make changes in plans and specifications, and to substitute material of similar quality. Prices, terms, promotions, plans, dimensions, features, options, amenities, elevations, designs, square footages, specifications, materials, and availability of homes or communities are subject to change without notice or obligation. All obligations will be governed by a written contract. This design does not constitute a commitment to build a particular floor plan or home in any given community Some floor plans, options, and/or elevations may not be available on certain homesites or in a particular community and may require additional charges. Please check with Perry Homes to verify current offerings in the communities are considering. This rendering is the property of Perry Homes. LLC. Any reproduction or exhibition is strictly prohibited @ Perry Homes LLC. 2024