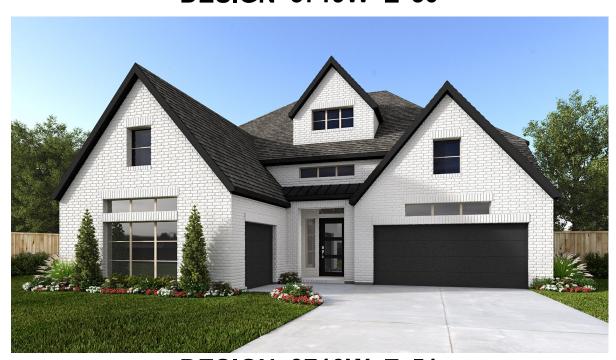

## **DESIGN 3719W**

This home contains approximately 3,719 square feet.\*

**DESIGN 3719W E-1** 

**DESIGN 3719W E-50** 

**DESIGN 3719W E-51** 

This design, as originally designed and prior to any changes you make, is estimated to yield approximately the number of square feet shown on page 1. All dimensions are approximate. Square footage may vary based on as-built dimensions, configurations, plan options and/or the method of calculation. Designs are not-to-scale, and are conceptual illustrations that may differ from construction plans or completed improvements. A design may depict features not available on all homesites or in all communities. Perry Homes reserves the right to make changes in plans and specifications, and to substitute material of similar quality. Prices, terms, promotions, plans, dimensions, features, options, amenities, elevations, designs, square footages, specifications, materials, and availability of homes or communities are subject to change without notice or obligation. All obligations will be governed by a written contract. This design does not constitute a commitment to build a particular floor plan or home in any given community Some floor plans, options, and/or elevations may not be available on certain homesites or in a particular community and may require additional charges. Please check with Perry Homes to verify current offerings in the communities are considering. This rendering is the property of Perry Homes. LLC. Any reproduction or exhibition is strictly prohibited @ Perry Homes LLC. 2024