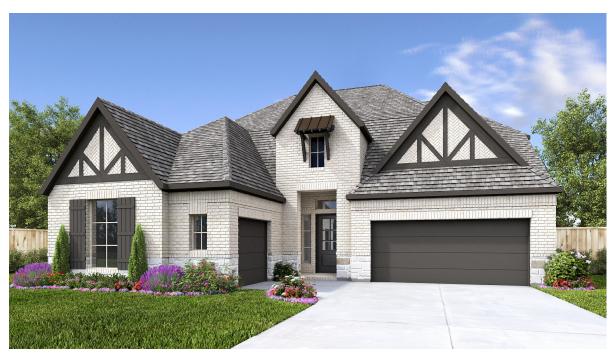

## **DESIGN 3719W**

This home contains approximately 3,719 square feet.\*

**DESIGN 3719W E-1** 

**DESIGN 3719W E-50** 

**DESIGN 3719W E-51** 

This design, as originally designed and prior to any changes you make, is estimated to yield approximately the number of square feet shown on page 1. All dimensions are approximate. Square footage may vary based on as-built dimensions, configurations, plan options and/or the method of calculation. Designs are not-to-scale, and are conceptual illustrations that may differ from construction plans or completed improvements. A design may depict features not available on all homesites or in all communities. Perry Homes reserves the right to make changes in plans and specifications, and to substitute material of similar quality. Prices, terms, promotions, plans, dimensions, features, options, amenities, elevations, designs, square footages, specifications, materials, and availability of homes or communities are subject to change without notice or obligation. All obligations will be governed by a written contract. This design does not constitute a commitment to build a particular floor plan or home in any given community Some floor plans, options, and/or elevations may not be available on certain homesites or in a particular community and may require additional charges. Please check with Perry Homes to verify current offerings in the communities are considering. This rendering is the property of Perry Homes. LLC. Any reproduction or exhibition is strictly prohibited @ Perry Homes LLC. 2024