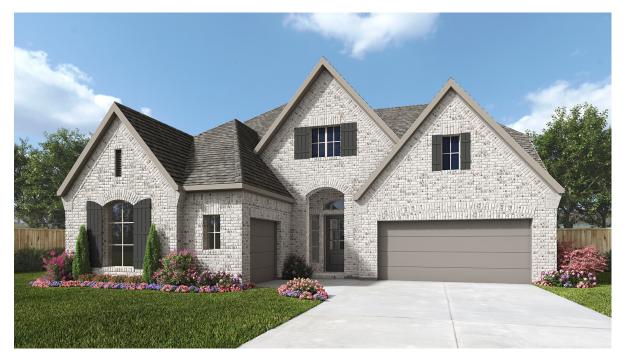

## **DESIGN 3719W**

This home contains approximately 3,719 square feet.\*

**DESIGN 3719W E-1** 

**DESIGN 3719W E-50** 

**DESIGN 3719W E-51** 

This design, as originally designed and prior to any changes you make, is estimated to yield approximately the number of square feet shown on page 1. All dimensions are approximate. Square footage may vary based on as-built dimensions, configurations, plan options and/or the method of calculation. Designs are not-to-scale, and are conceptual illustrations that may differ from construction plans or completed improvements. A design may depict features not available on all homesites or in all communities. Perry Homes reserves the right to make changes in plans and specifications, and to substitute material of similar quality. Prices, terms, promotions, plans, dimensions, features, options, amenities, elevations, designs, square footages, specifications, materials, and availability of homes or communities are subject to change without notice or obligation. All obligations will be governed by a written contract. This design does not constitute a commitment to build a particular floor plan or home in any given community Some floor plans, options, and/or elevations may not be available on certain homesites or in a particular community and may require additional charges. Please check with Perry Homes to verify current offerings in the communities are considering. This rendering is the property of Perry Homes. LLC. Any reproduction or exhibition is strictly prohibited @ Perry Homes LLC. 2024