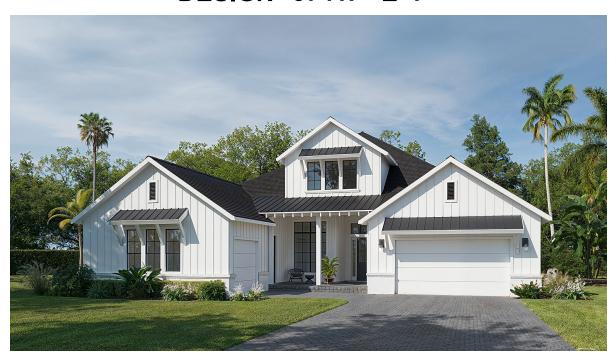

## **DESIGN 3741F**

This home contains approximately 3,741 square feet.\*

**DESIGN 3741F E-1** 

**DESIGN 3741F E-2** 

**DESIGN 3741F E-70** 

This design, as originally designed and prior to any changes you make, is estimated to yield approximately the number of square feet shown on page 1. All dimensions are approximate. Square footage may vary based on as-built dimensions, configurations, plan options and/or the method of calculation. Designs are not-to-scale, and are conceptual illustrations that may differ from construction plans or completed improvements. A design may depict features not available on all homesites or in all communities. Perry Homes reserves the right to make changes in plans and specifications, and to substitute material of similar quality. Prices, terms, promotions, plans, dimensions, features, options, amenities, elevations, designs, square footages, specifications, materials, and availability of homes or communities to change without notice or obligation. All obligations will be governed by a written contract. This design does not constitute a commitment to build a particular floor plan or home in any given community. Some floor plans, options, and/or elevations may not be available on certain homesites or in a particular community and may require additional charges. Please check with Perry Homes to verify current offerings in the communities on are considering. This rendering is the property of Perry Homes. LLC. Any reproduction or exhibition is strictly prohibited @ Perry Homes LLC. 2019