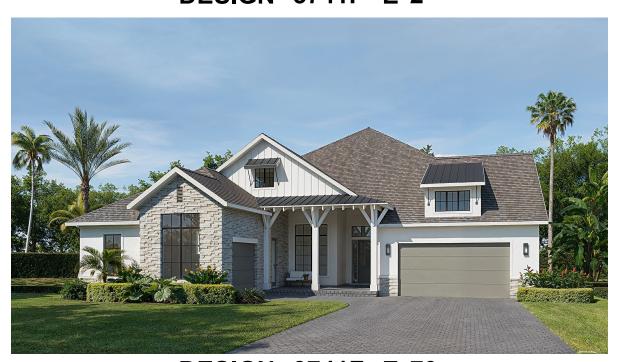

## **DESIGN 3741F**

This home contains approximately 3,741 square feet.\*

**DESIGN 3741F E-1** 

**DESIGN 3741F E-2** 

**DESIGN 3741F E-70** 

This design, as originally designed and prior to any changes you make, is estimated to yield approximately the number of square feet shown on page 1. All dimensions are approximate. Square footage may vary based on as-built dimensions, configurations, plan options and/or the method of calculation. Designs are not-to-scale, and are conceptual illustrations that may differ from construction plans or completed improvements. A design may depict features not available on all homesites or in all communities. Perry Homes reserves the right to make changes in plans and specifications, and to substitute material of similar quality. Prices, terms, promotions, plans, dimensions, features, options, amenities, elevations, designs, square footages, specifications, materials, and availability of homes or communities to change without notice or obligation. All obligations will be governed by a written contract. This design does not constitute a commitment to build a particular floor plan or home in any given community. Some floor plans, options, and/or elevations may not be available on certain homesites or in a particular community and may require additional charges. Please check with Perry Homes to verify current offerings in the communities on are considering. This rendering is the property of Perry Homes. LLC. Any reproduction or exhibition is strictly prohibited @ Perry Homes LLC. 2019