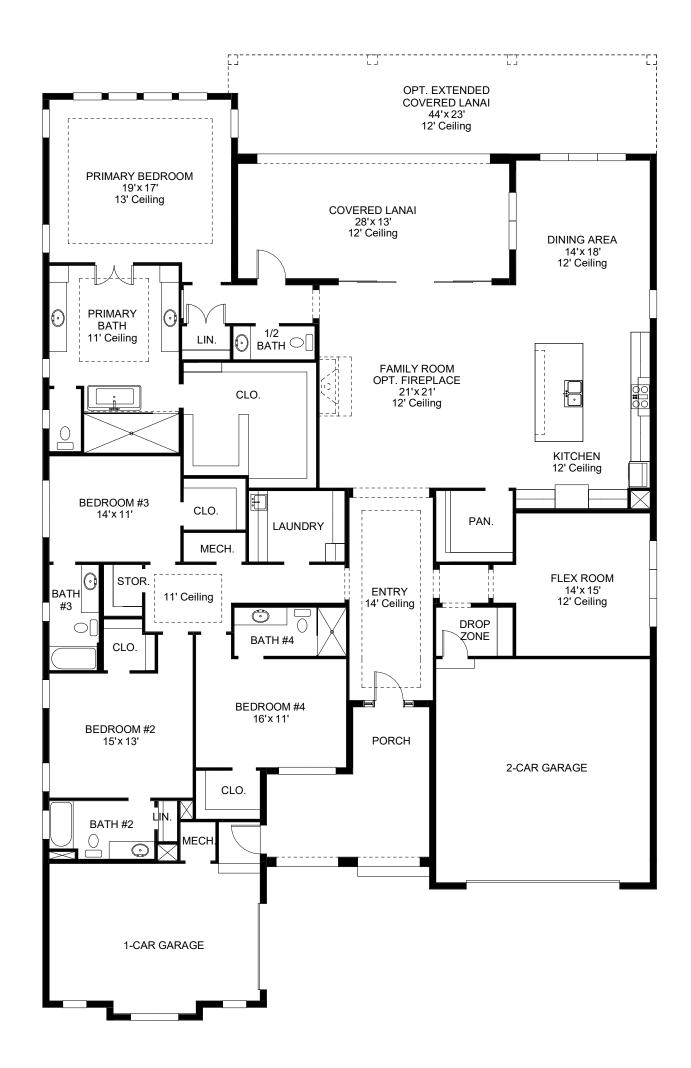

## **DESIGN 3741F**

This home contains approximately 3,741 square feet.\*

**DESIGN 3741F E-1** 

**DESIGN 3741F E-2** 

**DESIGN 3741F E-70** 

This design, as originally designed and prior to any changes you make, is estimated to yield approximately the number of square feet shown on page 1. All dimensions are approximate. Square footage may vary based on as-built dimensions, configurations, plan options and/or the method of calculation. Designs are not-to-scale, and are conceptual illustrations that may differ from construction plans or completed improvements. A design may depict features not available on all homesites or in all communities. Perry Homes reserves the right to make changes in plans and specifications, and to substitute material of similar quality. Prices, terms, promotions, plans, dimensions, features, options, amenities, elevations, designs, square footages, specifications, materials, and availability of homes or communities to change without notice or obligation. All obligations will be governed by a written contract. This design does not constitute a commitment to build a particular floor plan or home in any given community. Some floor plans, options, and/or elevations may not be available on certain homesites or in a particular community and may require additional charges. Please check with Perry Homes to verify current offerings in the communities on are considering. This rendering is the property of Perry Homes. LLC. Any reproduction or exhibition is strictly prohibited @ Perry Homes LLC. 2019