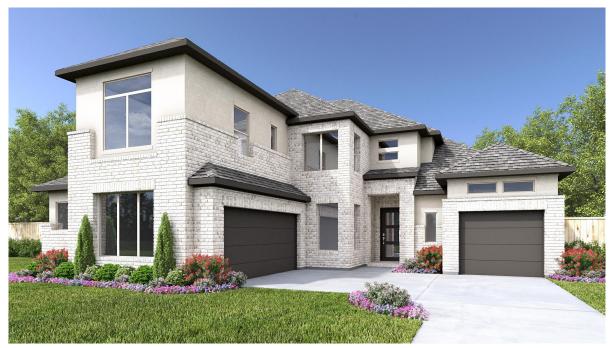

## **DESIGN 3774W**

This home contains approximately 3,774 square feet.\*

**DESIGN 3774W E-1** 

**DESIGN 3774W E-30** 

**DESIGN 3774W E-50** 

This design, as originally designed and prior to any changes you make, is estimated to yield approximately the number of square feet shown on page 1. All dimensions are approximate. Square footage may vary based on as-built dimensions, configurations, plan options and/or the method of calculation. Designs are not-to-scale, and are conceptual illustrations that may differ from construction plans or completed improvements. A design may depict features not available on all homesites or in all communities. Perry Homes reserves the right to make changes in plans and specifications, and to substitute material of similar quality. Prices, terms, promotions, plans, dimensions, features, options, amenities, elevations, designs, square footages, specifications, materials, and availability of homes or communities are subject to change without notice or obligation. All obligations will be governed by a written contract. This design does not constitute a commitment to build a particular floor plan or home in any given community of the property of perry Homes. LLC and may require additional charges. Please check with Perry Homes to verify current offerings in the communities you are considering. This rendering is the property of Perry Homes. LLC. Any reproduction or exhibition is strictly prohibited. © Perry Homes. LLC 2024