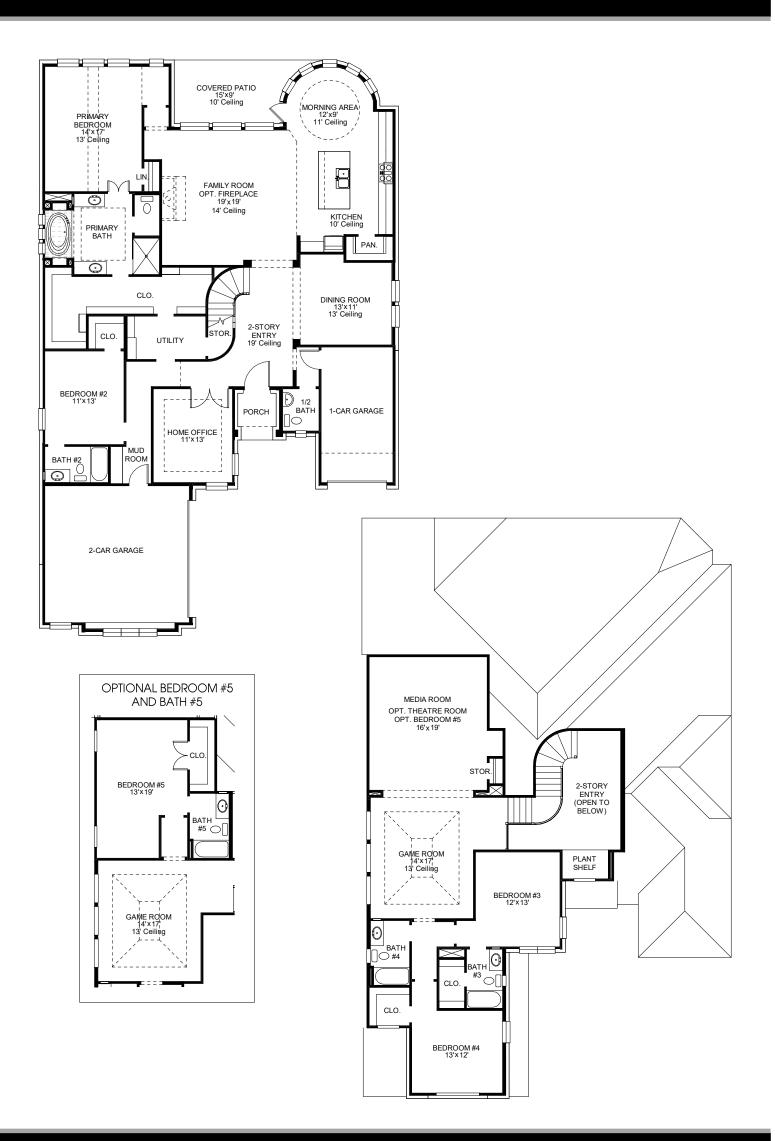

## **DESIGN 3774W**

This home contains approximately 3,774 square feet.\*

**DESIGN 3774W E-1** 

**DESIGN 3774W E-30** 

**DESIGN 3774W E-50** 

This design, as originally designed and prior to any changes you make, is estimated to yield approximately the number of square feet shown on page 1. All dimensions are approximate. Square footage may vary based on as-built dimensions, configurations, plan options and/or the method of calculation. Designs are not-to-scale, and are conceptual illustrations that may differ from construction plans or completed improvements. A design may depict features not available on all homesites or in all communities. Perry Homes reserves the right to make changes in plans and specifications, and to substitute material of similar quality. Prices, terms, promotions, plans, dimensions, features, options, amenities, elevations, designs, square footages, specifications, materials, and availability of homes or communities are subject to change without notice or obligation. All obligations will be governed by a written contract. This design does not constitute a commitment to build a particular floor plan or home in any given community of the property of perry Homes. LLC and may require additional charges. Please check with Perry Homes to verify current offerings in the communities you are considering. This rendering is the property of Perry Homes. LLC. Any reproduction or exhibition is strictly prohibited. © Perry Homes. LLC 2024