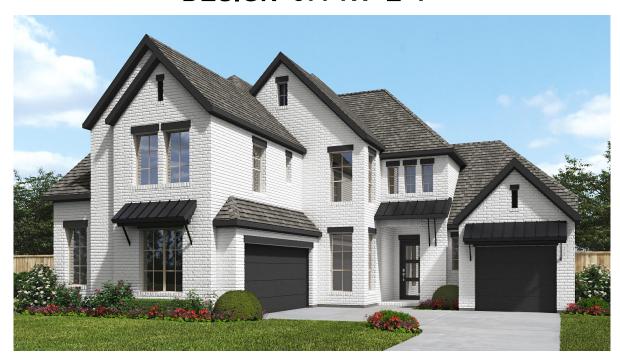

## **DESIGN 3774W**

This home contains approximately 3,774 square feet.\*

**DESIGN 3774W E-1** 

**DESIGN 3774W E-30** 

**DESIGN 3774W E-50** 

This design, as originally designed and prior to any changes you make, is estimated to yield approximately the number of square feet shown on page 1. All dimensions are approximate. Square footage may vary based on as-built dimensions, configurations, plan options and/or the method of calculation. Designs are not-to-scale, and are conceptual illustrations that may differ from construction plans or completed improvements. A design may depict features not available on all homesites or in all communities. Perry Homes reserves the right to make changes in plans and specifications, and to substitute material of similar quality. Prices, terms, promotions, plans, dimensions, features, options, amenities, elevations, designs, square footages, specifications, materials, and availability of homes or communities are subject to change without notice or obligation. All obligations will be governed by a written contract. This design does not constitute a commitment to build a particular floor plan or home in any given community of the property of perry Homes. LLC and may require additional charges. Please check with Perry Homes to verify current offerings in the communities you are considering. This rendering is the property of Perry Homes. LLC. Any reproduction or exhibition is strictly prohibited. © Perry Homes. LLC 2024