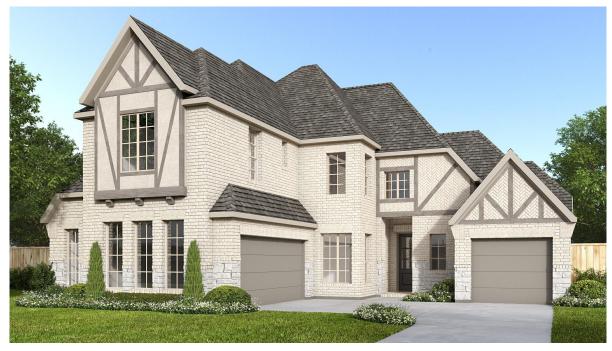

## **DESIGN 3774W**

This home contains approximately 3,774 square feet.\*

**DESIGN 3774W E-1** 

**DESIGN 3774W E-30** 

**DESIGN 3774W E-50** 

This design, as originally designed and prior to any changes you make, is estimated to yield approximately the number of square feet shown on page 1. All dimensions are approximate. Square footage may vary based on as-built dimensions, configurations, plan options and/or the method of calculation. Designs are not-to-scale, and are conceptual illustrations that may differ from construction plans or completed improvements. A design may depict features not available on all homesites or in all communities. Perry Homes reserves the right to make changes in plans and specifications, and to substitute material of similar quality. Prices, terms, promotions, plans, dimensions, features, options, amenities, elevations, designs, square footages, specifications, materials, and availability of homes or communities are subject to change without notice or obligation. All obligations will be governed by a written contract. This design does not constitute a commitment to build a particular floor plan or home in any given community of the property of perry Homes. LLC and may require additional charges. Please check with Perry Homes to verify current offerings in the communities you are considering. This rendering is the property of Perry Homes. LLC. Any reproduction or exhibition is strictly prohibited. © Perry Homes. LLC 2024