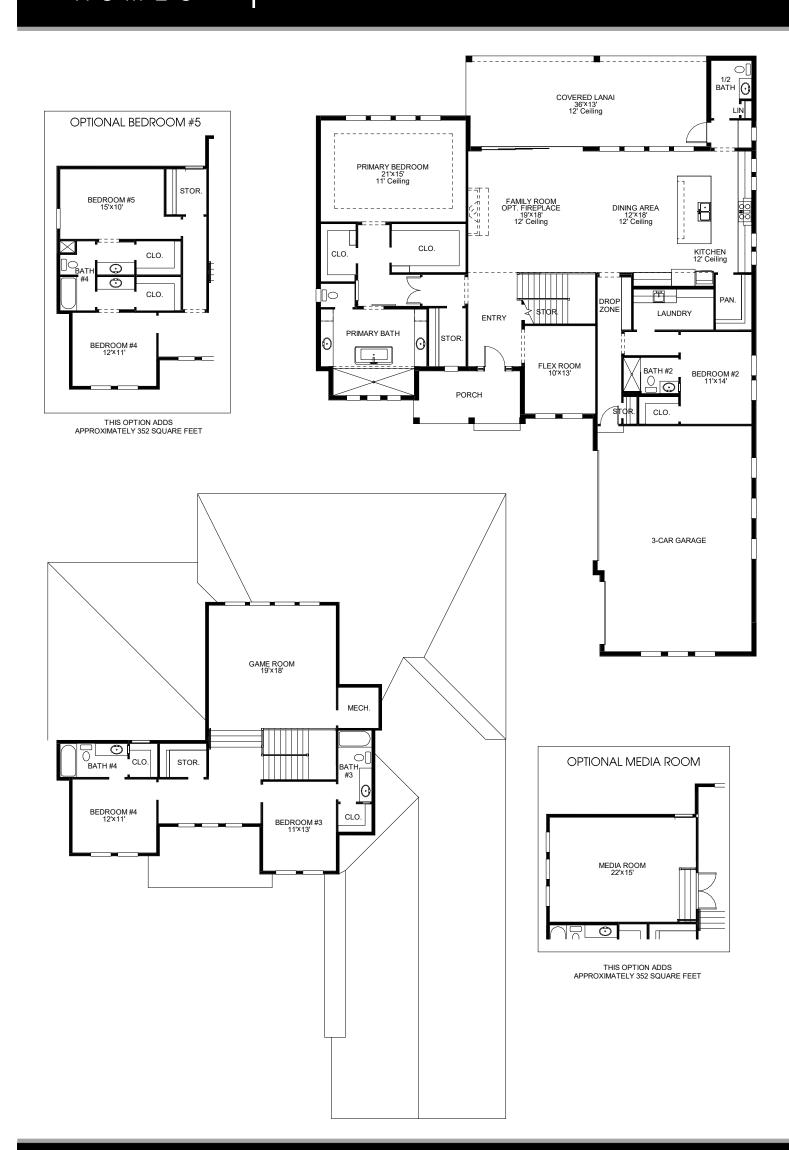

## **DESIGN 3865F**

This home contains approximately 3,865 square feet.\*

**DESIGN 3865F E-1** 

**DESIGN 3865F E-2** 

**DESIGN 3865F E-3** 

This design, as originally designed and prior to any changes you make, is estimated to yield approximately the number of square feet shown on page 1. All dimensions are approximate. Square footage may vary based on as-built dimensions, configurations, plan options and/or the method of calculation. Designs are not-to-scale, and are conceptual illustrations that may differ from construction plans or completed improvements. A design may depict features not available on all homesites or in all communities. Perry Homes reserves the right to make changes in plans and specifications, and to substitute material of similar quality. Prices, terms, promotions, plans, dimensions, features, options, amenities, elevations, designs, square footages, specifications, materials, and availability of homes or communities are subject to change without notice or obligation. All obligations will be governed by a written contract. This design does not constitute a commitment to build a particular floor plan or home in any given community of the property of perry Homes. LLC and may require additional charges. Please check with Perry Homes to verify current offerings in the communities you are considering. This rendering is the property of Perry Homes. LLC. Any reproduction or exhibition is strictly prohibited. © Perry Homes. LLC 2025