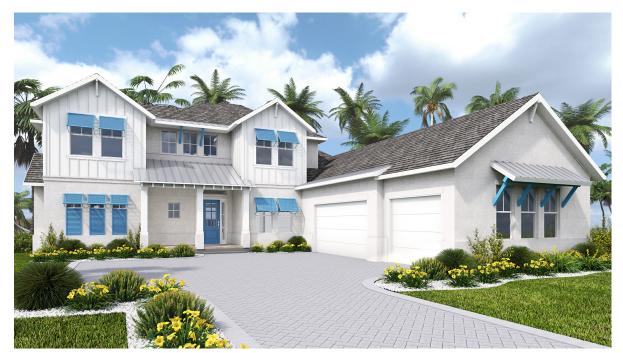

## **DESIGN 3865F**

This home contains approximately 3,865 square feet.\*

**DESIGN 3865F E-1** 

**DESIGN 3865F E-2** 

**DESIGN 3865F E-3** 

This design, as originally designed and prior to any changes you make, is estimated to yield approximately the number of square feet shown on page 1. All dimensions are approximate. Square footage may vary based on as-built dimensions, configurations, plan options and/or the method of calculation. Designs are not-to-scale, and are conceptual illustrations that may differ from construction plans or completed improvements. A design may depict features not available on all homesites or in all communities. Perry Homes reserves the right to make changes in plans and specifications, and to substitute material of similar quality. Prices, terms, promotions, plans, dimensions, features, options, amenities, elevations, designs, square footages, specifications, materials, and availability of homes or communities are subject to change without notice or obligation. All obligations will be governed by a written contract. This design does not constitute a commitment to build a particular floor plan or home in any given community of the property of perry Homes. LLC and may require additional charges. Please check with Perry Homes to verify current offerings in the communities you are considering. This rendering is the property of Perry Homes. LLC. Any reproduction or exhibition is strictly prohibited. © Perry Homes. LLC 2025