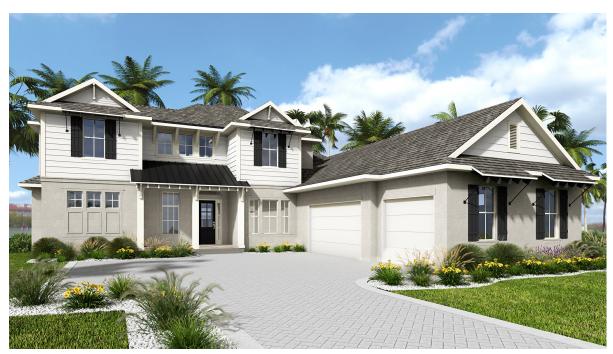

## **DESIGN 3865F**

This home contains approximately 3,865 square feet.\*

**DESIGN 3865F E-1** 

**DESIGN 3865F E-2** 

**DESIGN 3865F E-3** 

This design, as originally designed and prior to any changes you make, is estimated to yield approximately the number of square feet shown on page 1. All dimensions are approximate. Square footage may vary based on as-built dimensions, configurations, plan options and/or the method of calculation. Designs are not-to-scale, and are conceptual illustrations that may differ from construction plans or completed improvements. A design may depict features not available on all homesites or in all communities. Perry Homes reserves the right to make changes in plans and specifications, and to substitute material of similar quality. Prices, terms, promotions, plans, dimensions, features, options, amenities, elevations, designs, square footages, specifications, materials, and availability of homes or communities are subject to change without notice or obligation. All obligations will be governed by a written contract. This design does not constitute a commitment to build a particular floor plan or home in any given community of the property of perry Homes. LLC and may require additional charges. Please check with Perry Homes to verify current offerings in the communities you are considering. This rendering is the property of Perry Homes. LLC. Any reproduction or exhibition is strictly prohibited. © Perry Homes. LLC 2025