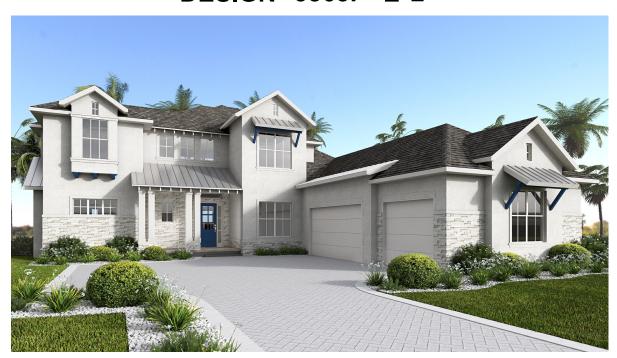

## **DESIGN 3865F**

This home contains approximately 3,865 square feet.\*

**DESIGN 3865F E-1** 

**DESIGN 3865F E-2** 

**DESIGN 3865F E-3** 

This design, as originally designed and prior to any changes you make, is estimated to yield approximately the number of square feet shown on page 1. All dimensions are approximate. Square footage may vary based on as-built dimensions, configurations, plan options and/or the method of calculation. Designs are not-to-scale, and are conceptual illustrations that may differ from construction plans or completed improvements. A design may depict features not available on all homesites or in all communities. Perry Homes reserves the right to make changes in plans and specifications, and to substitute material of similar quality. Prices, terms, promotions, plans, dimensions, features, options, amenities, elevations, designs, square footages, specifications, materials, and availability of homes or communities are subject to change without notice or obligation. All obligations will be governed by a written contract. This design does not constitute a commitment to build a particular floor plan or home in any given community of the property of perry Homes. LLC and may require additional charges. Please check with Perry Homes to verify current offerings in the communities you are considering. This rendering is the property of Perry Homes. LLC. Any reproduction or exhibition is strictly prohibited. © Perry Homes. LLC 2025