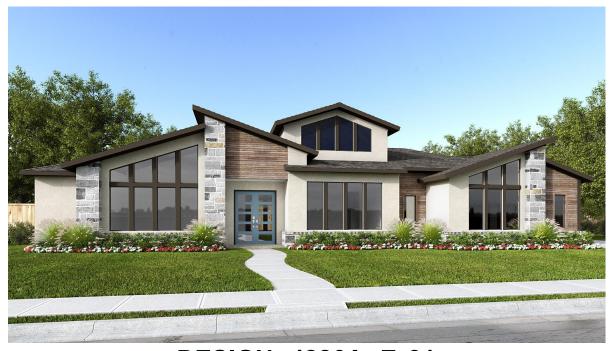

## **DESIGN 4226A**

This home contains approximately 4,226 square feet.\*

**DESIGN 4226A E-1** 

**DESIGN 4226A E-30** 

**DESIGN 4226A E-31** 

This design, as originally designed and prior to any changes you make, is estimated to yield approximately the number of square feet shown on page 1. All dimensions are approximate. Square footage may vary based on as-built dimensions, configurations, plan options and/or the method of calculation. Designs are not-to-scale, and are conceptual illustrations that may differ from construction plans or completed improvements. A design may depict features not available on all homesites or in all communities. Perry Homes reserves the right to make changes in plans and specifications, and to substitute material of similar quality. Prices, terms, promotions, plans, dimensions, features, options, amenities, elevations, designs, square footages, specifications, materials, and availability of homes or communities are subject to change without notice or obligation. All obligations will be governed by a written contract. This design does not constitute a commitment to build a particular floor plan or home in any given community Some floor plans, options, and/or elevations may not be available on certain homesites or in a particular community and may require additional charges. Please check with Perry Homes to verify current offerings in the communities you are considering. This rendering is the property of Perry Homes. LLC. Any reproduction or exhibition is strictly prohibited. © Perry Homes. LLC 2025