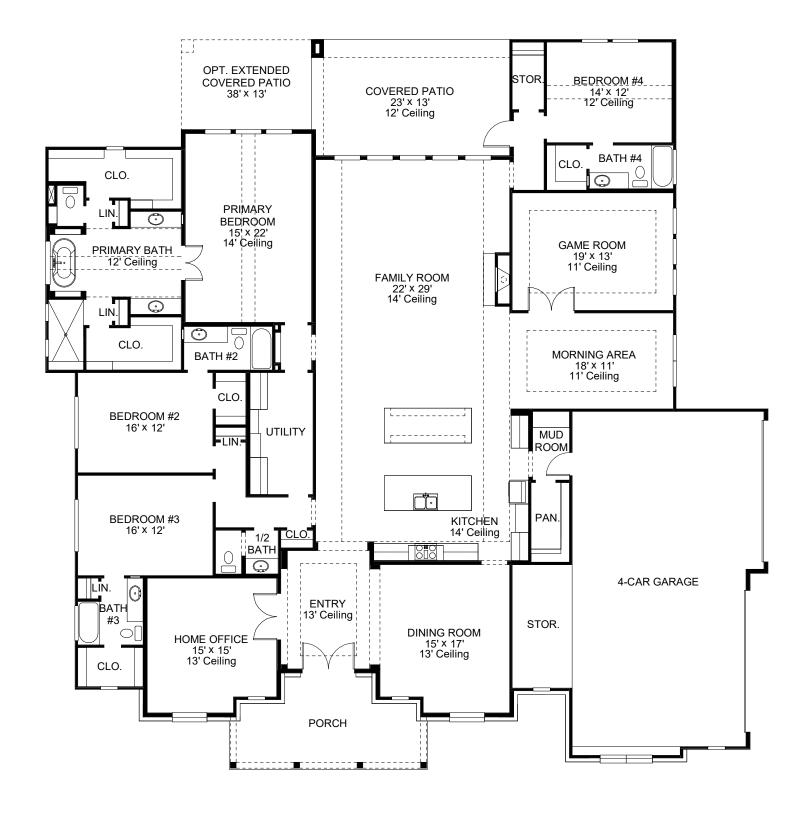

## **DESIGN 4226A**

This home contains approximately 4,226 square feet.\*

**DESIGN 4226A E-1** 

**DESIGN 4226A E-30** 

**DESIGN 4226A E-31** 

This design, as originally designed and prior to any changes you make, is estimated to yield approximately the number of square feet shown on page 1. All dimensions are approximate. Square footage may vary based on as-built dimensions, configurations, plan options and/or the method of calculation. Designs are not-to-scale, and are conceptual illustrations that may differ from construction plans or completed improvements. A design may depict features not available on all homesites or in all communities. Perry Homes reserves the right to make changes in plans and specifications, and to substitute material of similar quality. Prices, terms, promotions, plans, dimensions, features, options, amenities, elevations, designs, square footages, specifications, materials, and availability of homes or communities are subject to change without notice or obligation. All obligations will be governed by a written contract. This design does not constitute a commitment to build a particular floor plan or home in any given community Some floor plans, options, and/or elevations may not be available on certain homesites or in a particular community and may require additional charges. Please check with Perry Homes to verify current offerings in the communities you are considering. This rendering is the property of Perry Homes. LLC. Any reproduction or exhibition is strictly prohibited. © Perry Homes. LLC 2025