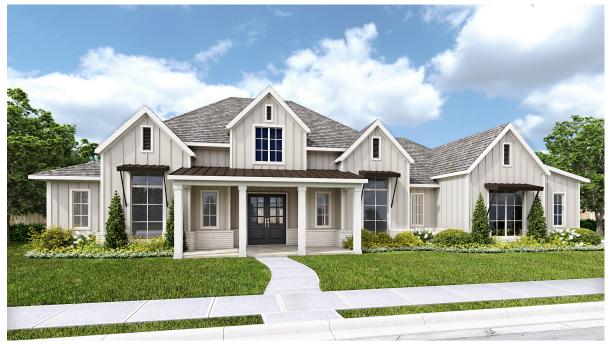

## **DESIGN 4226A**

This home contains approximately 4,226 square feet.\*

**DESIGN 4226A E-1** 

**DESIGN 4226A E-30** 

**DESIGN 4226A E-31** 

This design, as originally designed and prior to any changes you make, is estimated to yield approximately the number of square feet shown on page 1. All dimensions are approximate. Square footage may vary based on as-built dimensions, configurations, plan options and/or the method of calculation. Designs are not-to-scale, and are conceptual illustrations that may differ from construction plans or completed improvements. A design may depict features not available on all homesites or in all communities. Perry Homes reserves the right to make changes in plans and specifications, and to substitute material of similar quality. Prices, terms, promotions, plans, dimensions, features, options, amenities, elevations, designs, square footages, specifications, materials, and availability of homes or communities are subject to change without notice or obligation. All obligations will be governed by a written contract. This design does not constitute a commitment to build a particular floor plan or home in any given community Some floor plans, options, and/or elevations may not be available on certain homesites or in a particular community and may require additional charges. Please check with Perry Homes to verify current offerings in the communities you are considering. This rendering is the property of Perry Homes. LLC. Any reproduction or exhibition is strictly prohibited. © Perry Homes. LLC 2025