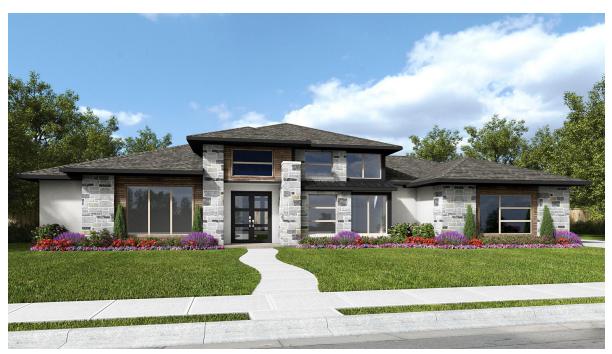

## **DESIGN 4226A**

This home contains approximately 4,226 square feet.\*

**DESIGN 4226A E-1** 

**DESIGN 4226A E-30** 

**DESIGN 4226A E-31** 

This design, as originally designed and prior to any changes you make, is estimated to yield approximately the number of square feet shown on page 1. All dimensions are approximate. Square footage may vary based on as-built dimensions, configurations, plan options and/or the method of calculation. Designs are not-to-scale, and are conceptual illustrations that may differ from construction plans or completed improvements. A design may depict features not available on all homesites or in all communities. Perry Homes reserves the right to make changes in plans and specifications, and to substitute material of similar quality. Prices, terms, promotions, plans, dimensions, features, options, amenities, elevations, designs, square footages, specifications, materials, and availability of homes or communities are subject to change without notice or obligation. All obligations will be governed by a written contract. This design does not constitute a commitment to build a particular floor plan or home in any given community Some floor plans, options, and/or elevations may not be available on certain homesites or in a particular community and may require additional charges. Please check with Perry Homes to verify current offerings in the communities you are considering. This rendering is the property of Perry Homes. LLC. Any reproduction or exhibition is strictly prohibited. © Perry Homes. LLC 2025