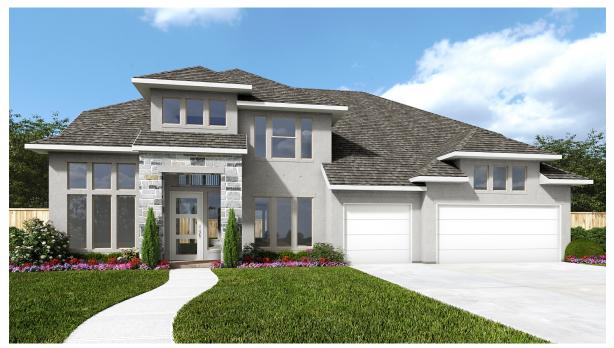

## **DESIGN 4285S**

This home contains approximately 4,285 square feet.\*

**DESIGN 4285S E-1** 

**DESIGN 4285S E-30** 

**DESIGN 4285S E-50** 

This design, as originally designed and prior to any changes you make, is estimated to yield approximately the number of square feet shown on page 1. All dimensions are approximate. Square footage may vary based on as-built dimensions, configurations, plan options and/or the method of calculation. Designs are not-to-scale, and are conceptual illustrations that may differ from construction plans or completed improvements. A design may depict features not available on all homesites or in all communities. Perry Homes reserves the right to make changes in plans and specifications, and to substitute material of similar quality. Prices, terms, promotions, plans, dimensions, features, options, amenities, elevations, designs, square footages, specifications, materials, and availability of homes or communities to change without notice or obligation. All obligations will be governed by a written contract. This design does not constitute a commitment to build a particular floor plan or home in any given community. Some floor plans, options, and/or elevations may not be available on certain homesites or in a particular community and may require additional charges. Please check with Perry Homes to verify current offerings in the communities and are considering. This rendering is the property of Perry Homes. LLC. Any reproduction or exhibition is strictly prohibited @ Perry Homes LLC. 2019