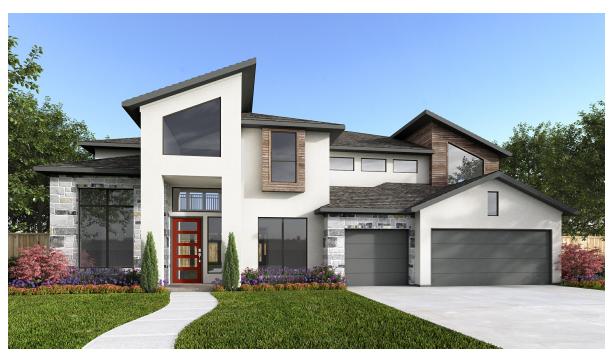

## **DESIGN 4285S**

This home contains approximately 4,285 square feet.\*

**DESIGN 4285S E-1** 

**DESIGN 4285S E-30** 

**DESIGN 4285S E-50** 

This design, as originally designed and prior to any changes you make, is estimated to yield approximately the number of square feet shown on page 1. All dimensions are approximate. Square footage may vary based on as-built dimensions, configurations, plan options and/or the method of calculation. Designs are not-to-scale, and are conceptual illustrations that may differ from construction plans or completed improvements. A design may depict features not available on all homesites or in all communities. Perry Homes reserves the right to make changes in plans and specifications, and to substitute material of similar quality. Prices, terms, promotions, plans, dimensions, features, options, amenities, elevations, designs, square footages, specifications, materials, and availability of homes or communities to change without notice or obligation. All obligations will be governed by a written contract. This design does not constitute a commitment to build a particular floor plan or home in any given community. Some floor plans, options, and/or elevations may not be available on certain homesites or in a particular community and may require additional charges. Please check with Perry Homes to verify current offerings in the communities and are considering. This rendering is the property of Perry Homes. LLC. Any reproduction or exhibition is strictly prohibited @ Perry Homes LLC. 2019