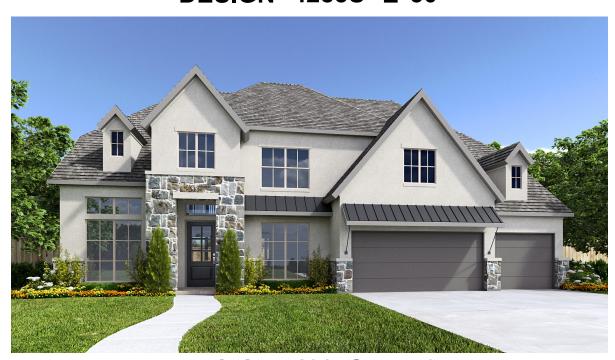

## **DESIGN 4285S**

This home contains approximately 4,285 square feet.\*

**DESIGN 4285S E-1** 

**DESIGN 4285S E-30** 

**DESIGN 4285S E-50** 

This design, as originally designed and prior to any changes you make, is estimated to yield approximately the number of square feet shown on page 1. All dimensions are approximate. Square footage may vary based on as-built dimensions, configurations, plan options and/or the method of calculation. Designs are not-to-scale, and are conceptual illustrations that may differ from construction plans or completed improvements. A design may depict features not available on all homesites or in all communities. Perry Homes reserves the right to make changes in plans and specifications, and to substitute material of similar quality. Prices, terms, promotions, plans, dimensions, features, options, amenities, elevations, designs, square footages, specifications, materials, and availability of homes or communities to change without notice or obligation. All obligations will be governed by a written contract. This design does not constitute a commitment to build a particular floor plan or home in any given community. Some floor plans, options, and/or elevations may not be available on certain homesites or in a particular community and may require additional charges. Please check with Perry Homes to verify current offerings in the communities and are considering. This rendering is the property of Perry Homes. LLC. Any reproduction or exhibition is strictly prohibited @ Perry Homes LLC. 2019