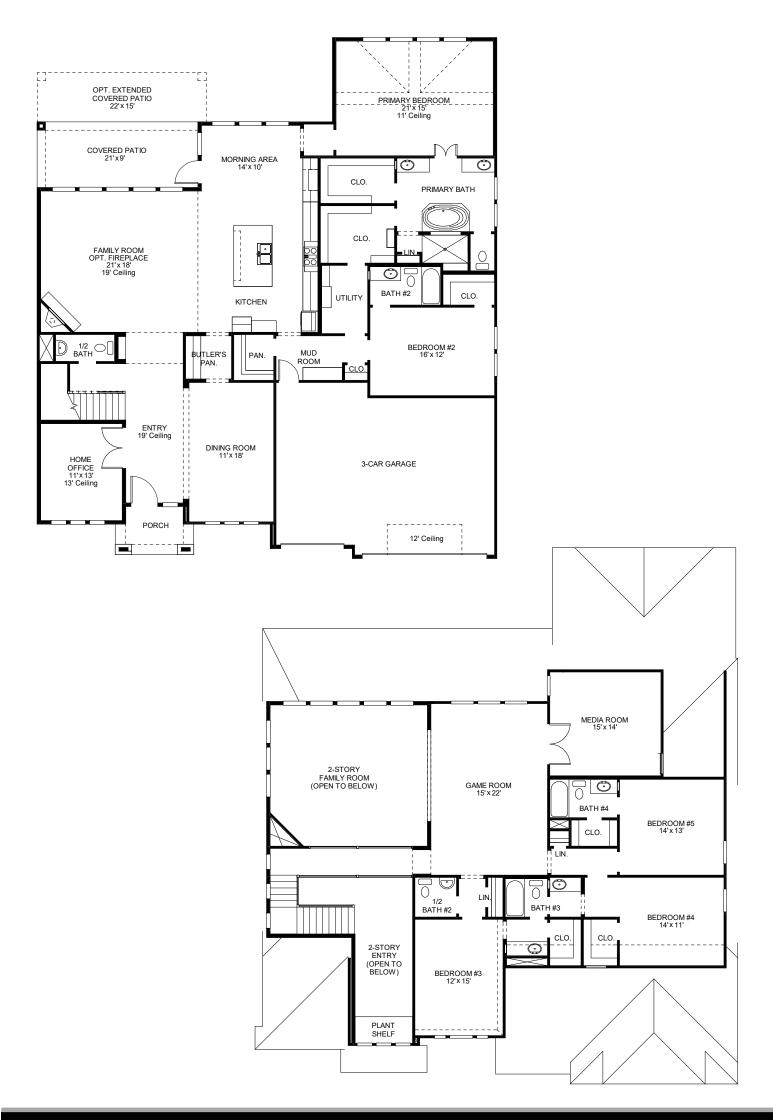

## **DESIGN 4285S**

This home contains approximately 4,285 square feet.\*

**DESIGN 4285S E-1** 

**DESIGN 4285S E-30** 

**DESIGN 4285S E-50** 

This design, as originally designed and prior to any changes you make, is estimated to yield approximately the number of square feet shown on page 1. All dimensions are approximate. Square footage may vary based on as-built dimensions, configurations, plan options and/or the method of calculation. Designs are not-to-scale, and are conceptual illustrations that may differ from construction plans or completed improvements. A design may depict features not available on all homesites or in all communities. Perry Homes reserves the right to make changes in plans and specifications, and to substitute material of similar quality. Prices, terms, promotions, plans, dimensions, features, options, amenities, elevations, designs, square footages, specifications, materials, and availability of homes or communities to change without notice or obligation. All obligations will be governed by a written contract. This design does not constitute a commitment to build a particular floor plan or home in any given community. Some floor plans, options, and/or elevations may not be available on certain homesites or in a particular community and may require additional charges. Please check with Perry Homes to verify current offerings in the communities and are considering. This rendering is the property of Perry Homes. LLC. Any reproduction or exhibition is strictly prohibited @ Perry Homes LLC. 2019