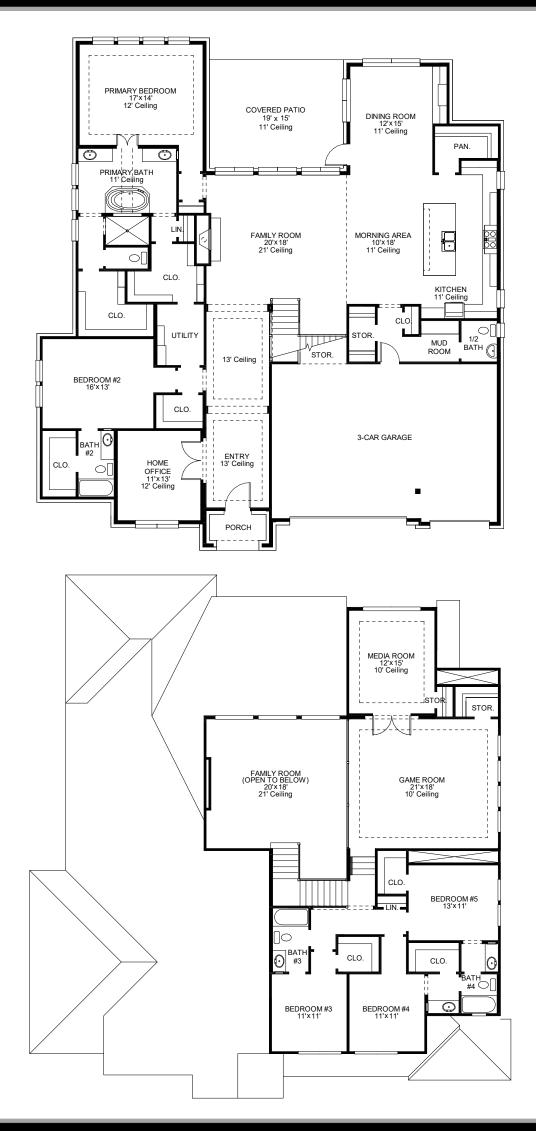

## **DESIGN 4418B**

This home contains approximately 4,418 square feet.\*

**DESIGN 4418B E-1** 

**DESIGN 4418B E-90** 

This design, as originally designed and prior to any changes you make, is estimated to yield approximately the number of square feet shown on page 1. All dimensions are approximate. Square footage may vary based on as-built dimensions, configurations, plan options and/or the method of calculation. Designs are not-to-scale, and are conceptual illustrations that may differ from construction plans or completed improvements. A design may depict features not available on all homesites or in all communities. Perry Homes reserves the right to make changes in plans and specifications, and to substitute material of similar quality. Prices, terms, promotions, plans, dimensions, features, options, amenities, elevations, designs, square footages, specifications, materials, and availability of homes or communities are subject to change without notice or obligation. All obligations will be governed by a written contract. This design does not constitute a commitment to build a particular floor plan or home in any given community Some floor plans, options, and/or elevations may not be available on certain homesites or in a particular community and may require additional charges. Please check with Perry Homes to verify current offerings in the communities are considering. This rendering is the property of Perry Homes. LLC. Any reproduction or exhibition is strictly prohibited @ Perry Homes LLC. 2024