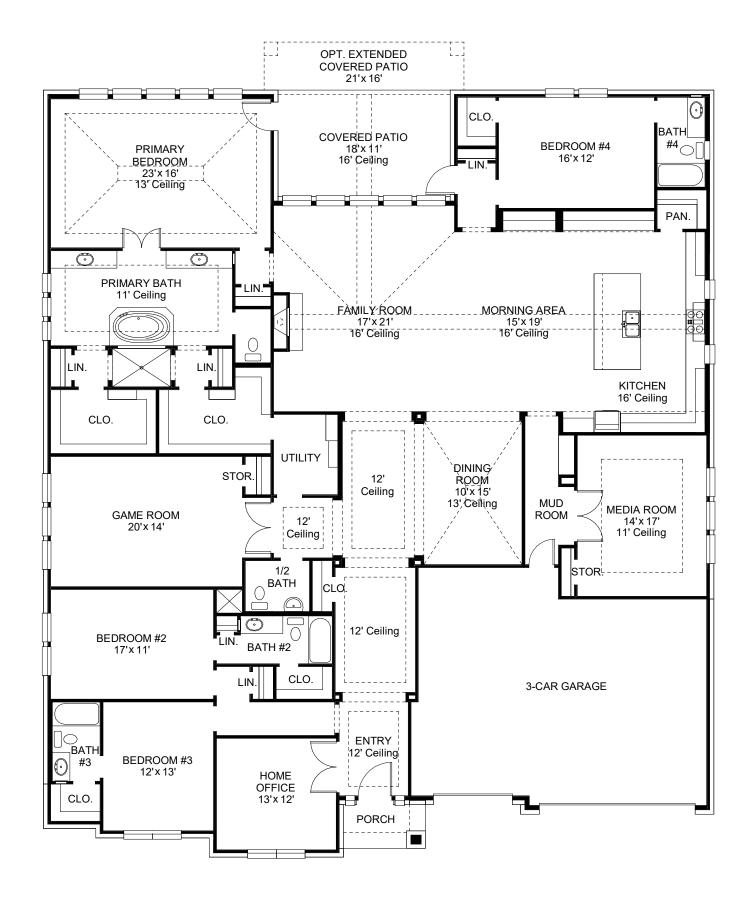

## **DESIGN 4421B**

This home contains approximately 4,421 square feet.\*

**DESIGN 4421B E-1** 

**DESIGN 4421B E-30** 

This design, as originally designed and prior to any changes you make, is estimated to yield approximately the number of square feet shown on page 1. All dimensions are approximate. Square footage may vary based on as-built dimensions, configurations, plan options and/or the method of calculation. Designs are not-to-scale, and are conceptual illustrations that may differ from construction plans or completed improvements. A design may depict features not available on all homesites or in all communities. Perry Homes reserves the right to make changes in plans and specifications, and to substitute material of similar quality. Prices, terms, promotions, plans, dimensions, features, options, amenities, elevations, designs, square footages, specifications, materials, and availability of homes or communities to change without notice or obligation. All obligations will be governed by a written contract. This design does not constitute a commitment to build a particular floor plan or home in any given community. Some floor plans, options, and/or elevations may not be available on certain homesites or in a particular community and may require additional charges. Please check with Perry Homes to verify current offerings in the communities and are considering. This rendering is the property of Perry Homes. LLC. Any reproduction or exhibition is strictly prohibited @ Perry Homes LLC. 2019