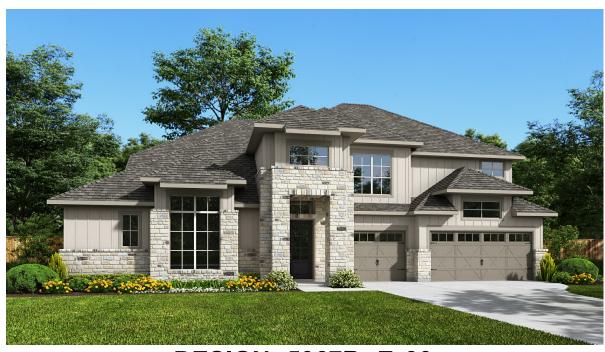

## **DESIGN 5067B**

This home contains approximately 5,067 square feet.\*

**DESIGN 5067B E-1** 

**DESIGN 5067B E-90** 

This design, as originally designed and prior to any changes you make, is estimated to yield approximately the number of square feet shown on page 1. All dimensions are approximate. Square footage may vary based on as-built dimensions, configurations, plan options and/or the method of calculation. Designs are not-to-scale, and are conceptual illustrations that may differ from construction plans or completed improvements. A design may depict features not available on all homesites or in all communities. Perry Homes reserves the right to make changes in plans and specifications, and to substitute material of similar quality. Prices, terms, promotions, plans, dimensions, features, options, amenities, elevations, designs, square footages, specifications, materials, and availability of homes or communities are subject to change without notice or obligation. All obligations will be governed by a written contract. This design does not constitute a commitment to build a particular floor plan or home in any given community Some floor plans, options, and/or elevations may not be available on certain homesites or in a particular community and may require additional charges. Please check with Perry Homes to verify current offerings in the communities are considering. This rendering is the property of Perry Homes II C. Any reproduction or exhibition is strictly prohibited @ Perry Homes II C. 2024