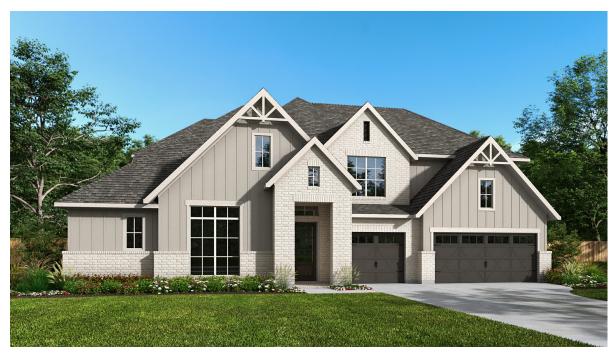

## **DESIGN 5067B**

This home contains approximately 5,067 square feet.\*

**DESIGN 5067B E-1** 

**DESIGN 5067B E-90** 

This design, as originally designed and prior to any changes you make, is estimated to yield approximately the number of square feet shown on page 1. All dimensions are approximate. Square footage may vary based on as-built dimensions, configurations, plan options and/or the method of calculation. Designs are not-to-scale, and are conceptual illustrations that may differ from construction plans or completed improvements. A design may depict features not available on all homesites or in all communities. Perry Homes reserves the right to make changes in plans and specifications, and to substitute material of similar quality. Prices, terms, promotions, plans, dimensions, features, options, amenities, elevations, designs, square footages, specifications, materials, and availability of homes or communities are subject to change without notice or obligation. All obligations will be governed by a written contract. This design does not constitute a commitment to build a particular floor plan or home in any given community Some floor plans, options, and/or elevations may not be available on certain homesites or in a particular community and may require additional charges. Please check with Perry Homes to verify current offerings in the communities are considering. This rendering is the property of Perry Homes II C. Any reproduction or exhibition is strictly prohibited @ Perry Homes II C. 2024