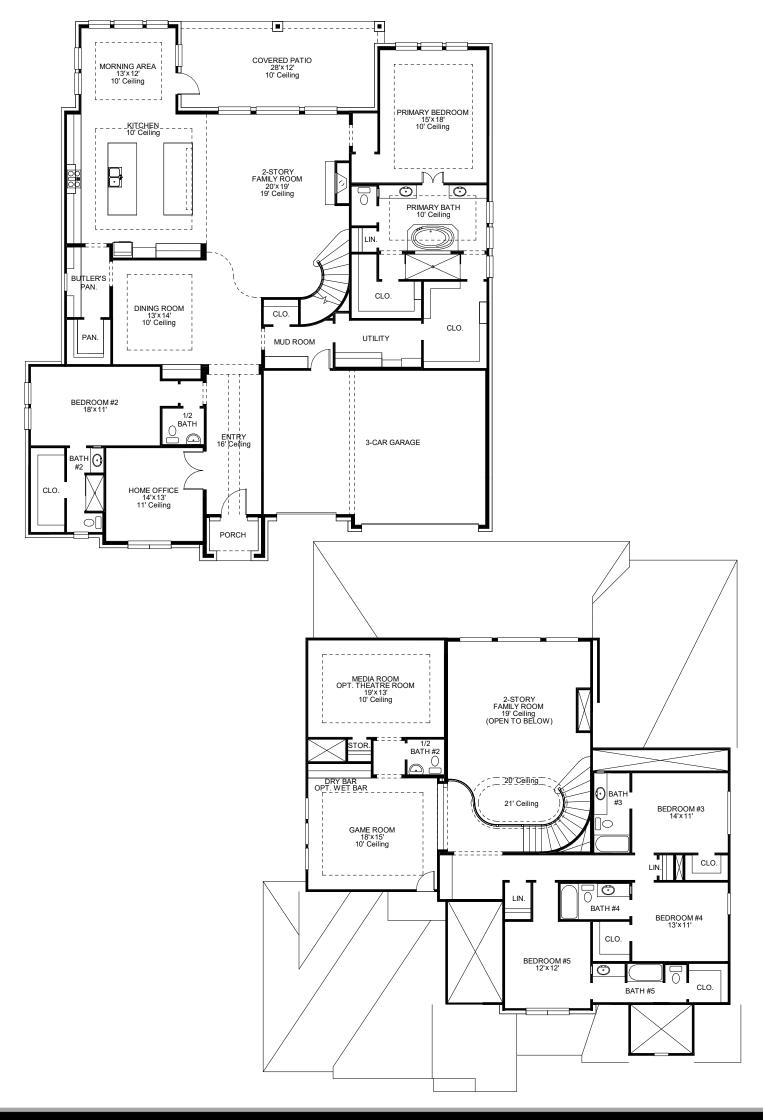

## **DESIGN 5067B**

This home contains approximately 5,067 square feet.\*

**DESIGN 5067B E-1** 

**DESIGN 5067B E-90** 

This design, as originally designed and prior to any changes you make, is estimated to yield approximately the number of square feet shown on page 1. All dimensions are approximate. Square footage may vary based on as-built dimensions, configurations, plan options and/or the method of calculation. Designs are not-to-scale, and are conceptual illustrations that may differ from construction plans or completed improvements. A design may depict features not available on all homesites or in all communities. Perry Homes reserves the right to make changes in plans and specifications, and to substitute material of similar quality. Prices, terms, promotions, plans, dimensions, features, options, amenities, elevations, designs, square footages, specifications, materials, and availability of homes or communities are subject to change without notice or obligation. All obligations will be governed by a written contract. This design does not constitute a commitment to build a particular floor plan or home in any given community Some floor plans, options, and/or elevations may not be available on certain homesites or in a particular community and may require additional charges. Please check with Perry Homes to verify current offerings in the communities are considering. This rendering is the property of Perry Homes II C. Any reproduction or exhibition is strictly prohibited @ Perry Homes II C. 2024