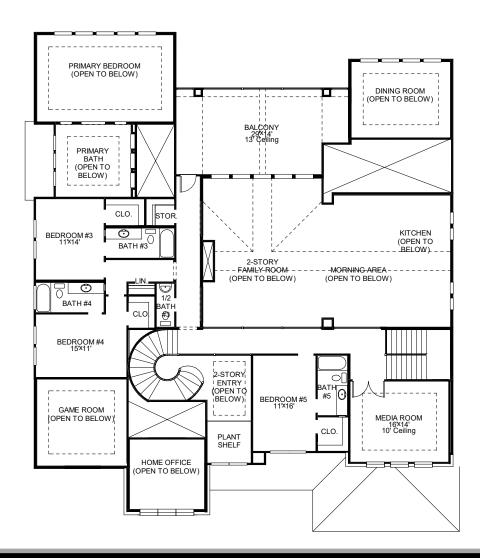

## **DESIGN 5573S**

This home contains approximately 5,573 square feet.\*

**DESIGN 5573S E-1** 

**DESIGN 5573S E-90** 

This design, as originally designed and prior to any changes you make, is estimated to yield approximately the number of square feet shown on page 1. All dimensions are approximate. Square footage may vary based on as-built dimensions, configurations, plan options and/or the method of calculation. Designs are not-to-scale, and are conceptual illustrations that may differ from construction plans or completed improvements. A design may depict features not available on all homesites or in all communities. Perry Homes reserves the right to make changes in plans and specifications, and to substitute material of similar quality. Prices, terms, promotions, plans, dimensions, features, options, amenities, elevations, designs, square footages, specifications, materials, and availability of homes or communities are subject to change without notice or obligation. All obligations will be governed by a written contract. This design does not constitute a commitment to build a particular floor plan or home in any given community Some floor plans, options, and/or elevations may not be available on certain homesites or in a particular community and may require additional charges. Please check with Perry Homes to verify current offerings in the communities are considering. This rendering is the property of Perry Homes. LLC. Any reproduction or exhibition is strictly prohibited @ Perry Homes LLC. 2025