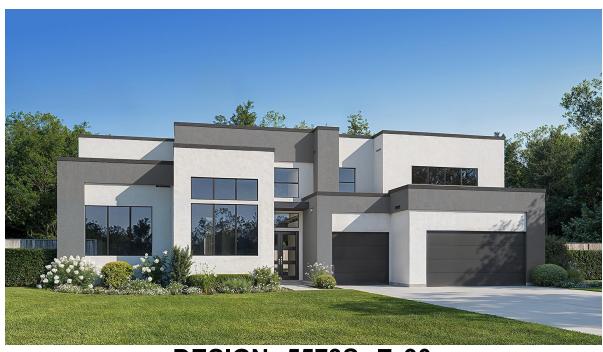

## **DESIGN 5573S**

This home contains approximately 5,573 square feet.\*

**DESIGN 5573S E-1** 

**DESIGN 5573S E-90** 

This design, as originally designed and prior to any changes you make, is estimated to yield approximately the number of square feet shown on page 1. All dimensions are approximate. Square footage may vary based on as-built dimensions, configurations, plan options and/or the method of calculation. Designs are not-to-scale, and are conceptual illustrations that may differ from construction plans or completed improvements. A design may depict features not available on all homesites or in all communities. Perry Homes reserves the right to make changes in plans and specifications, and to substitute material of similar quality. Prices, terms, promotions, plans, dimensions, features, options, amenities, elevations, designs, square footages, specifications, materials, and availability of homes or communities are subject to change without notice or obligation. All obligations will be governed by a written contract. This design does not constitute a commitment to build a particular floor plan or home in any given community Some floor plans, options, and/or elevations may not be available on certain homesites or in a particular community and may require additional charges. Please check with Perry Homes to verify current offerings in the communities are considering. This rendering is the property of Perry Homes. LLC. Any reproduction or exhibition is strictly prohibited @ Perry Homes LLC. 2025