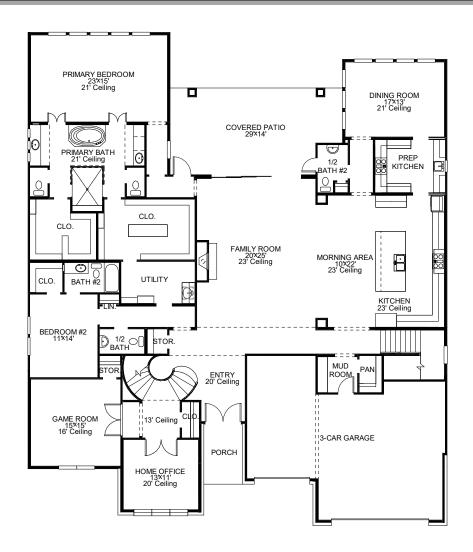

## **DESIGN 5573S**

This home contains approximately 5,573 square feet.\*

**DESIGN 5573S E-1** 

**DESIGN 5573S E-90** 

This design, as originally designed and prior to any changes you make, is estimated to yield approximately the number of square feet shown on page 1. All dimensions are approximate. Square footage may vary based on as-built dimensions, configurations, plan options and/or the method of calculation. Designs are not-to-scale, and are conceptual illustrations that may differ from construction plans or completed improvements. A design may depict features not available on all homesites or in all communities. Perry Homes reserves the right to make changes in plans and specifications, and to substitute material of similar quality. Prices, terms, promotions, plans, dimensions, features, options, amenities, elevations, designs, square footages, specifications, materials, and availability of homes or communities are subject to change without notice or obligation. All obligations will be governed by a written contract. This design does not constitute a commitment to build a particular floor plan or home in any given community Some floor plans, options, and/or elevations may not be available on certain homesites or in a particular community and may require additional charges. Please check with Perry Homes to verify current offerings in the communities are considering. This rendering is the property of Perry Homes. LLC. Any reproduction or exhibition is strictly prohibited @ Perry Homes LLC. 2025