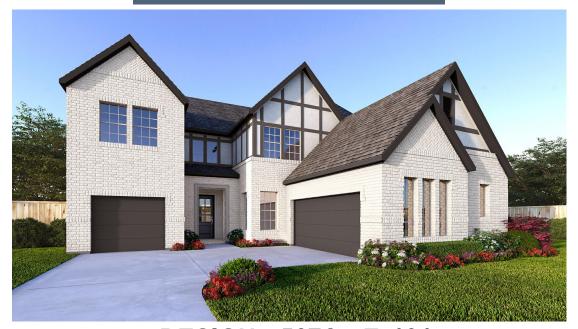

## BRITTON HOMES

## **DESIGN 567A**

This home contains approximately 4,579 square feet.\*







## BRITTON HOMES



**DESIGN** 567A



DESIGN 567A E-50



**DESIGN 567A E-100** 



## BRITTON HOMES



**DESIGN 567A E-101** 



**DESIGN 567A E-102** 



**DESIGN 567A E-103** 



, promotions, plans, dimensions, features, options, amenities, elevations, designs, square footages, specifications, materials, and availability of homes or communi obligation. All obligations will be governed by a written contract. This design does not constitute a commitment to build a particular floor plan or home in any git and/or elevations may not be available on certain homesites or in a particular community and may require additional charges. Please check with Britton Homes by you are considering. This rendering is the property of Perry Homes, LLC. Any reproduction or exhibition is strictly prohibited. © Perry Homes, LLC 2025