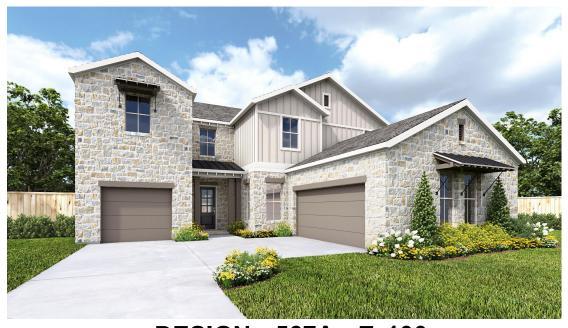

## **DESIGN 567A**

This home contains approximately 4,579 square feet.\*

## BRITTON HOMES

**DESIGN** 567A

DESIGN 567A E-50

**DESIGN 567A E-100** 