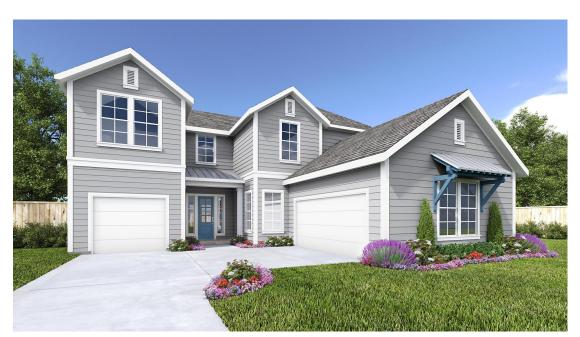

## BRITTON HOMES

## **DESIGN 567A**

This home contains approximately 4,579 square feet.\*







## BRITTON HOMES



**DESIGN** 567A



DESIGN 567A E-50



**DESIGN 567A E-100** 



## BRITTON HOMES



**DESIGN 567A E-101** 



**DESIGN 567A E-102** 



**DESIGN 567A E-103** 



, promotions, plans, dimensions, features, options, amenities, elevations, designs, square footages, specifications, materials, and availability of homes or communi obligation. All obligations will be governed by a written contract. This design does not constitute a commitment to build a particular floor plan or home in any git and/or elevations may not be available on certain homesites or in a particular community and may require additional charges. Please check with Britton Homes by you are considering. This rendering is the property of Perry Homes, LLC. Any reproduction or exhibition is strictly prohibited. © Perry Homes, LL