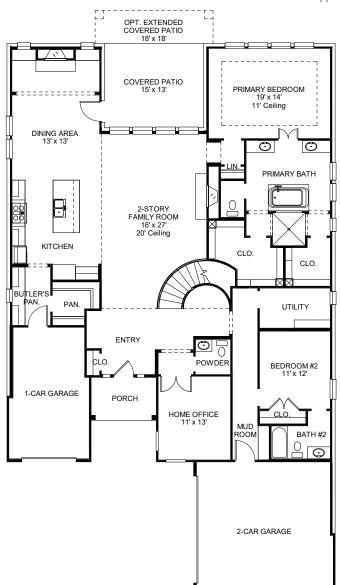

## BRITTON HOMES

## **DESIGN 567A**

This home contains approximately 4,579 square feet.\*







## BRITTON HOMES



**DESIGN** 567A



DESIGN 567A E-50



**DESIGN 567A E-100** 



## BRITTON HOMES



**DESIGN 567A E-101** 



**DESIGN 567A E-102** 



**DESIGN 567A E-103** 



, promotions, plans, dimensions, features, options, amenities, elevations, designs, square footages, specifications, materials, and availability of homes or communi obligation. All obligations will be governed by a written contract. This design does not constitute a commitment to build a particular floor plan or home in any git and/or elevations may not be available on certain homesites or in a particular community and may require additional charges. Please check with Britton Homes by you are considering. This rendering is the property of Perry Homes, LLC. Any reproduction or exhibition is strictly prohi