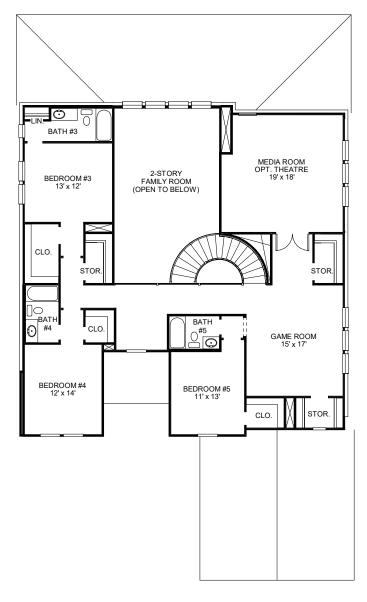

## BRITTON HOMES

## **DESIGN 567A**

This home contains approximately 4,579 square feet.\*







## BRITTON HOMES



**DESIGN** 567A



DESIGN 567A E-50



**DESIGN 567A E-100** 



## BRITTON HOMES



**DESIGN 567A E-101** 



**DESIGN 567A E-102** 



**DESIGN 567A E-103** 



, promotions, plans, dimensions, features, options, amenities, elevations, designs, square footages, specifications, materials, and availability of homes or communi obligation. All obligations will be governed by a written contract. This design does not constitute a commitment to build a particular floor plan or home in any git and/or elevations may not be available on certain homesites or in a particular community and may require additional charges. Please check with Britton Homes by you are considering. This rendering is the property of Perry Homes, LLC. Any reproduction or exhibition is strictly prohibi