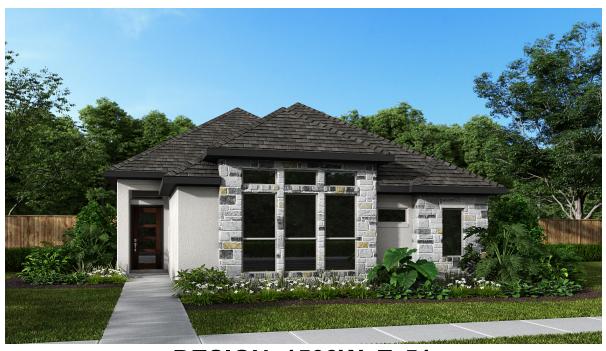

## **DESIGN 1503W**

This home contains approximately 1,503 square feet.\*

**DESIGN 1503W E-1** 

**DESIGN 1503W E-30** 

**DESIGN 1503W E-51** 

This design, as originally designed and prior to any changes you make, is estimated to yield approximately the number of square feet shown on page 1. All dimensions are approximate. Square footage may vary based on as-built dimensions, configurations, plan options and/or the method of calculation. Designs are not-to-scale, and are conceptual illustrations that may differ from construction plans or completed improvements. A design may depict features not available on all homesites or in all communities. Perry Homes reserves the right to make changes in plans and specifications, and to substitute material or similar quality. Prices, terms, promotions, plans, dimensions, features, options, amenities, elevations, designs, square footages, specifications, materials, and availability of homes or communities are subject to change without notice or obligation. All obligations will be governed by a written contract. This design does not constitute a commitment to build a particular floor plan or home in any given community some plans, options, and/or elevations may not be available on certain homesites or in a particular community and may require additional charges. Please check with Perry Homes to verify current offerings in the communities you are considering. This rendering is the property of Perry Homes, LLC. Any reproduction or exhibition is strictly prohibited. © Perry Homes, LLC 2024