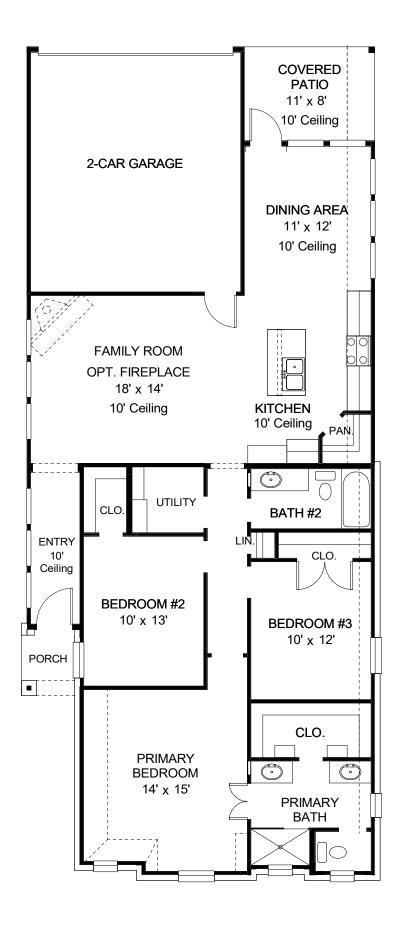

## **DESIGN 1503W**

This home contains approximately 1,503 square feet.\*

**DESIGN 1503W E-1** 

**DESIGN 1503W E-30** 

**DESIGN 1503W E-51** 

This design, as originally designed and prior to any changes you make, is estimated to yield approximately the number of square feet shown on page 1. All dimensions are approximate. Square footage may vary based on as-built dimensions, configurations, plan options and/or the method of calculation. Designs are not-to-scale, and are conceptual illustrations that may differ from construction plans or completed improvements. A design may depict features not available on all homesites or in all communities. Perry Homes reserves the right to make changes in plans and specifications, and to substitute material or similar quality. Prices, terms, promotions, plans, dimensions, features, options, amenities, elevations, designs, square footages, specifications, materials, and availability of homes or communities are subject to change without notice or obligation. All obligations will be governed by a written contract. This design does not constitute a commitment to build a particular floor plan or home in any given community some plans, options, and/or elevations may not be available on certain homesites or in a particular community and may require additional charges. Please check with Perry Homes to verify current offerings in the communities you are considering. This rendering is the property of Perry Homes, LLC. Any reproduction or exhibition is strictly prohibited. © Perry Homes, LLC 2024