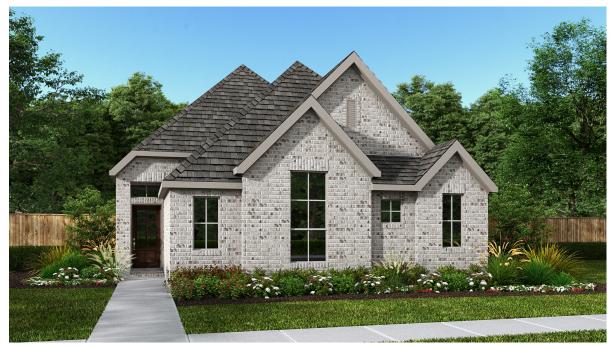

## **DESIGN 1503W**

This home contains approximately 1,503 square feet.\*

**DESIGN 1503W E-1** 

**DESIGN 1503W E-30** 

**DESIGN 1503W E-51** 

This design, as originally designed and prior to any changes you make, is estimated to yield approximately the number of square feet shown on page 1. All dimensions are approximate. Square footage may vary based on as-built dimensions, configurations, plan options and/or the method of calculation. Designs are not-to-scale, and are conceptual illustrations that may differ from construction plans or completed improvements. A design may depict features not available on all homesites or in all communities. Perry Homes reserves the right to make changes in plans and specifications, and to substitute material or similar quality. Prices, terms, promotions, plans, dimensions, features, options, amenities, elevations, designs, square footages, specifications, materials, and availability of homes or communities are subject to change without notice or obligation. All obligations will be governed by a written contract. This design does not constitute a commitment to build a particular floor plan or home in any given community some plans, options, and/or elevations may not be available on certain homesites or in a particular community and may require additional charges. Please check with Perry Homes to verify current offerings in the communities you are considering. This rendering is the property of Perry Homes, LLC. Any reproduction or exhibition is strictly prohibited. © Perry Homes, LLC 2024