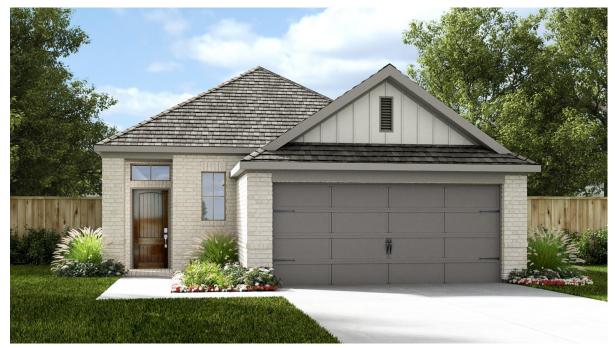

## **DESIGN 1593W**

This home contains approximately 1,593 square feet.\*

**DESIGN 1593W E-1** 

**DESIGN 1593W E-30** 

**DESIGN 1593W E-32** 

**DESIGN 1593W E-50** 

**DESIGN 1593W E-71** 

This design, as originally designed and prior to any changes you make, is estimated to yield approximately the number of square feet shown on page 1. All dimensions are approximate. Square footage may vary based on as-built dimensions, configurations, plan options and/or the method of calculation. Designs are not-to-scale, and are conceptual illustrations that may differ from construction plans or completed improvements. A design may depict features not available on all homesites or in all communities. Perry Homes reserves the right to make changes in plans and specifications, and to substitute material of similar quality. Prices, terms, promotions, plans, dimensions, features, options, amenities, elevations, designs, square footages, specifications, materials, and availability of homes or communities to change without notice or obligation. All obligations will be governed by a written contract. This design does not constitute a commitment to build a particular floor plan or home in any given community. Some floor plans, options, and/or elevations may not be available on certain homesites or in a particular community and may require additional charges. Please check with Perry Homes to verify current offerings in the communities and are considering. This rendering is the property of Perry Homes. LLC. Any reproduction or exhibition is strictly prohibited @ Perry Homes LLC. 2019