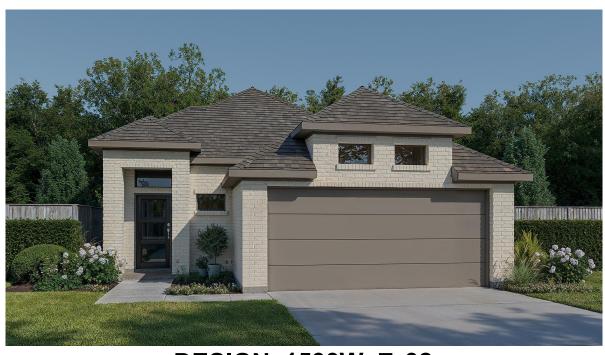

## **DESIGN 1593W**

This home contains approximately 1,593 square feet.\*

**DESIGN 1593W E-1** 

**DESIGN 1593W E-30** 

**DESIGN 1593W E-32** 

**DESIGN 1593W E-50** 

**DESIGN 1593W E-71** 

This design, as originally designed and prior to any changes you make, is estimated to yield approximately the number of square feet shown on page 1. All dimensions are approximate. Square footage may vary based on as-built dimensions, configurations, plan options and/or the method of calculation. Designs are not-to-scale, and are conceptual illustrations that may differ from construction plans or completed improvements. A design may depict features not available on all homesites or in all communities. Perry Homes reserves the right to make changes in plans and specifications, and to substitute material of similar quality. Prices, terms, promotions, plans, dimensions, features, options, amenities, elevations, designs, square footages, specifications, materials, and availability of homes or communities to change without notice or obligation. All obligations will be governed by a written contract. This design does not constitute a commitment to build a particular floor plan or home in any given community. Some floor plans, options, and/or elevations may not be available on certain homesites or in a particular community and may require additional charges. Please check with Perry Homes to verify current offerings in the communities and are considering. This rendering is the property of Perry Homes. LLC. Any reproduction or exhibition is strictly prohibited @ Perry Homes LLC. 2019