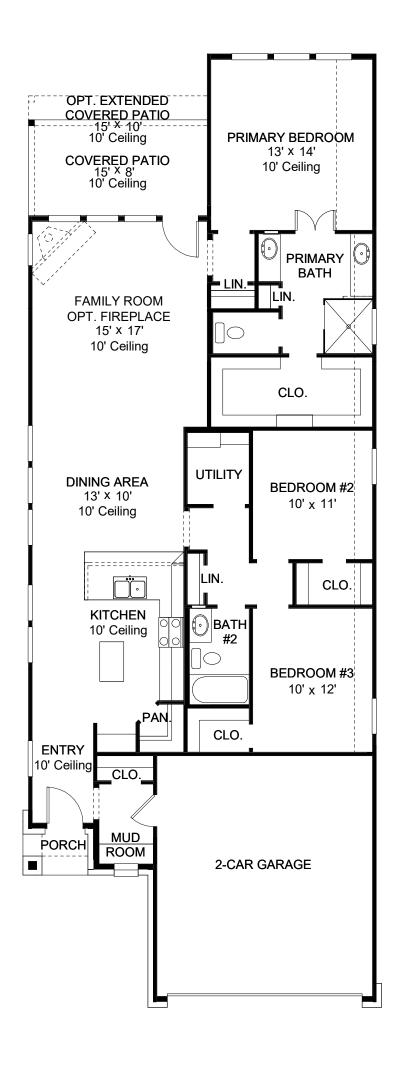

## **DESIGN 1593W**

This home contains approximately 1,593 square feet.\*

**DESIGN 1593W E-1** 

**DESIGN 1593W E-30** 

**DESIGN 1593W E-32** 

**DESIGN 1593W E-50** 

**DESIGN 1593W E-71** 

This design, as originally designed and prior to any changes you make, is estimated to yield approximately the number of square feet shown on page 1. All dimensions are approximate. Square footage may vary based on as-built dimensions, configurations, plan options and/or the method of calculation. Designs are not-to-scale, and are conceptual illustrations that may differ from construction plans or completed improvements. A design may depict features not available on all homesites or in all communities. Perry Homes reserves the right to make changes in plans and specifications, and to substitute material of similar quality. Prices, terms, promotions, plans, dimensions, features, options, amenities, elevations, designs, square footages, specifications, materials, and availability of homes or communities to change without notice or obligation. All obligations will be governed by a written contract. This design does not constitute a commitment to build a particular floor plan or home in any given community. Some floor plans, options, and/or elevations may not be available on certain homesites or in a particular community and may require additional charges. Please check with Perry Homes to verify current offerings in the communities and are considering. This rendering is the property of Perry Homes. LLC. Any reproduction or exhibition is strictly prohibited @ Perry Homes LLC. 2019