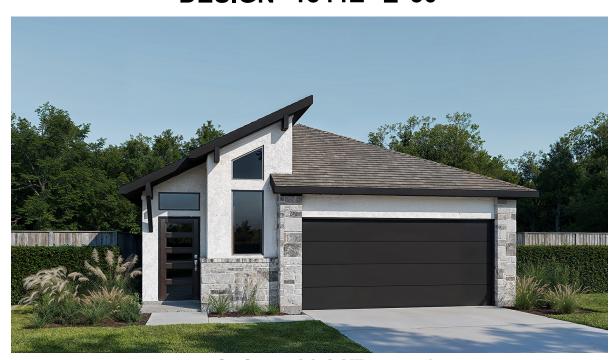

## **DESIGN 1844E**

This home contains approximately 1,844 square feet.\*

**DESIGN 1844E E-1** 

**DESIGN 1844E E-30** 

**DESIGN 1844E E-50** 

This design, as originally designed and prior to any changes you make, is estimated to yield approximately the number of square feet shown on page 1. All dimensions are approximate. Square footage may vary based on as-built dimensions, configurations, plan options and/or the method of calculation. Designs are not-to-scale, and are conceptual illustrations that may differ from construction plans or completed improvements. A design may depict features not available on all homesites or in all communities. Perry Homes reserves the right to make changes in plans and specifications, and to substitute material of similar quality. Prices, terms, promotions, plans, dimensions, features, options, amenities, elevations, designs, square footages, specifications, materials, and availability of homes or communities to change without notice or obligation. All obligations will be governed by a written contract. This design does not constitute a commitment to build a particular floor plan or home in any given community. Some floor plans, options, and/or elevations may not be available on certain homesites or in a particular community and may require additional charges. Please check with Perry Homes to verify current offerings in the communities and are considering. This rendering is the property of Perry Homes. LLC. Any reproduction or exhibition is strictly prohibited @ Perry Homes LLC. 2019.