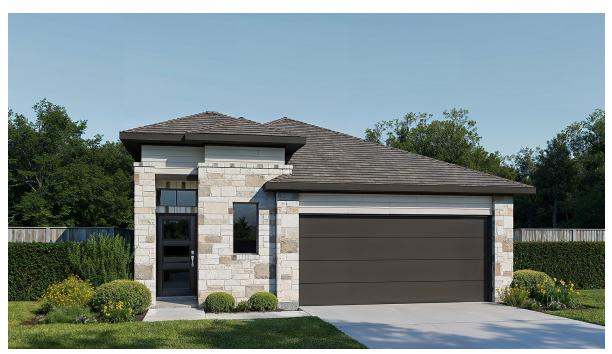

## **DESIGN 1844E**

This home contains approximately 1,844 square feet.\*

**DESIGN 1844E E-1** 

**DESIGN 1844E E-30** 

**DESIGN 1844E E-50** 

This design, as originally designed and prior to any changes you make, is estimated to yield approximately the number of square feet shown on page 1. All dimensions are approximate. Square footage may vary based on as-built dimensions, configurations, plan options and/or the method of calculation. Designs are not-to-scale, and are conceptual illustrations that may differ from construction plans or completed improvements. A design may depict features not available on all homesites or in all communities. Perry Homes reserves the right to make changes in plans and specifications, and to substitute material of similar quality. Prices, terms, promotions, plans, dimensions, features, options, amenities, elevations, designs, square footages, specifications, materials, and availability of homes or communities to change without notice or obligation. All obligations will be governed by a written contract. This design does not constitute a commitment to build a particular floor plan or home in any given community. Some floor plans, options, and/or elevations may not be available on certain homesites or in a particular community and may require additional charges. Please check with Perry Homes to verify current offerings in the communities and are considering. This rendering is the property of Perry Homes. LLC. Any reproduction or exhibition is strictly prohibited @ Perry Homes LLC. 2019.