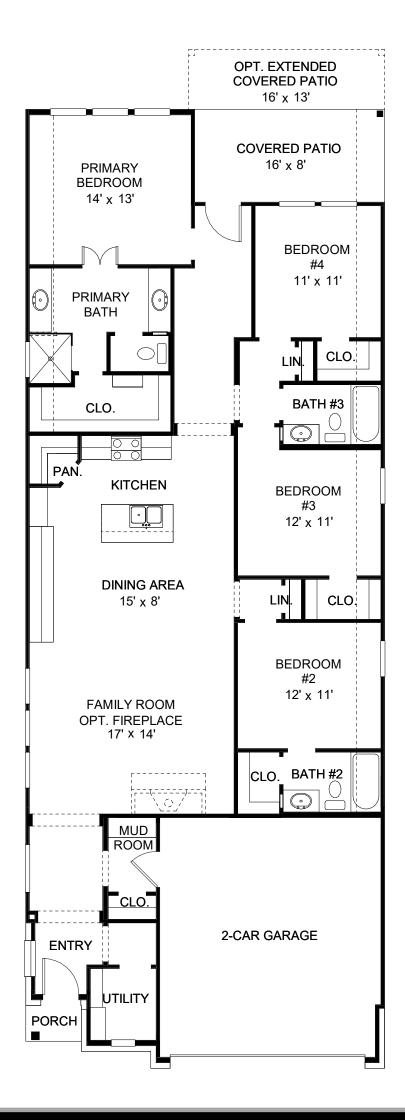

## **DESIGN 1844E**

This home contains approximately 1,844 square feet.\*

**DESIGN 1844E E-1** 

**DESIGN 1844E E-30** 

**DESIGN 1844E E-50** 

This design, as originally designed and prior to any changes you make, is estimated to yield approximately the number of square feet shown on page 1. All dimensions are approximate. Square footage may vary based on as-built dimensions, configurations, plan options and/or the method of calculation. Designs are not-to-scale, and are conceptual illustrations that may differ from construction plans or completed improvements. A design may depict features not available on all homesites or in all communities. Perry Homes reserves the right to make changes in plans and specifications, and to substitute material of similar quality. Prices, terms, promotions, plans, dimensions, features, options, amenities, elevations, designs, square footages, specifications, materials, and availability of homes or communities to change without notice or obligation. All obligations will be governed by a written contract. This design does not constitute a commitment to build a particular floor plan or home in any given community. Some floor plans, options, and/or elevations may not be available on certain homesites or in a particular community and may require additional charges. Please check with Perry Homes to verify current offerings in the communities and are considering. This rendering is the property of Perry Homes. LLC. Any reproduction or exhibition is strictly prohibited @ Perry Homes LLC. 2019.