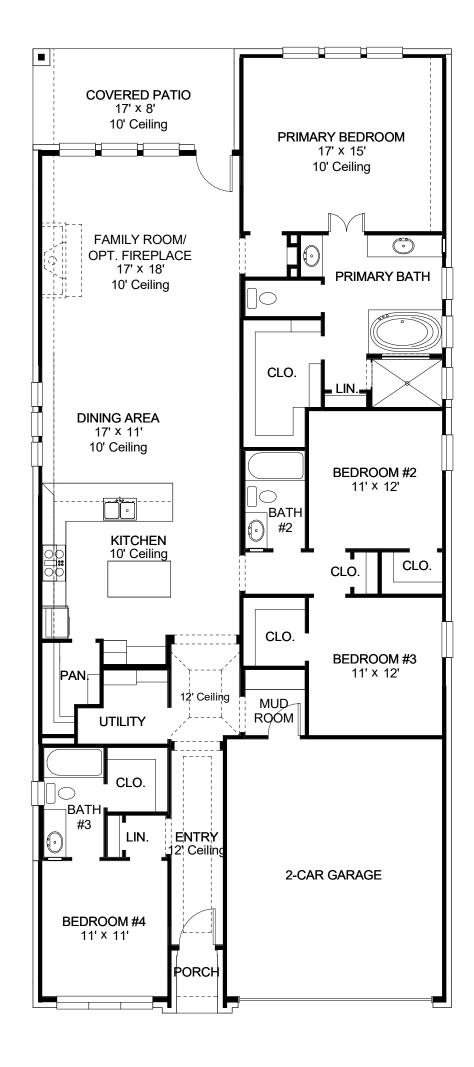

## **DESIGN 2169P**

ERRY

HOMES

This home contains approximately 2,169 square feet.\*

DESIGN 2169P E-1

**DESIGN 2169P E-52** 

This design, as originally designed and prior to any changes you make, is estimated to yield approximately the number of square feet shown on page 1. All dimensions are approximate. Square footage may vary based on as-built dimensions, configurations, plan options and/or the method of calculation. Designs are not-to-scale, and are conceptual illustrations that may differ from construction plans or completed improvements. A design may depict features not available on all homesites or in all communities. Perry Homes reserves the right to make changes in plans and specifications, and to substitute material of similar quality. Prices, terms, promotions, plans, dimensions, features, options, amenities, elevations, designs, square footages, specifications, materials, and availability of homes or communities are subject to change without notice or obligation. All obligations will be governed by a written contract. This design does not constitute a commitment to build a particular floor plan or home in any given community. Some floor plans, options, and/or elevations may not be available on certain homesites or in a particular community and may require additional charges. Please check with Perry Homes to verify current offerings in the communities you are considering. This rendering is the property of Perry Homes, LLC. Any reproduction or exhibition is strictly prohibited. © Perry Homes, LLC 2023