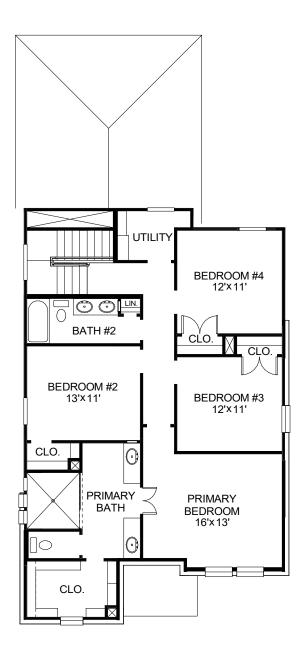

## **DESIGN 2257W**

This home contains approximately 2,257 square feet.\*

**DESIGN 2257W E-1** 

**DESIGN 2257W E-30** 

**DESIGN 2257W E-50** 

This design, as originally designed and prior to any changes you make, is estimated to yield approximately the number of square feet shown on page 1. All dimensions are approximate. Square footage may vary based on as-built dimensions, configurations, plan options and/or the method of calculation. Designs are not-to-scale, and are conceptual illustrations that may differ from construction plans or completed improvements. A design may depict features not available on all homesites or in all communities. Perry Homes reserves the right to make changes in plans and specifications, and to substitute material of similar quality. Prices, terms, promotions, plans, dimensions, features, options, amenities, elevations, designs, square footages, specifications, materials, and availability of homes or communities are subject to change without notice or obligation. All obligations will be governed by a written contract. This design does not constitute a commitment to build a particular floor plan or home in any given community Some floor plans, options, and/or elevations may not be available on certain homesites or in a particular community and may require additional charges. Please check with Perry Homes to verify current offerings in the communities are considering. This rendering is the property of Perry Homes 11 C. Any reproduction or exhibition is strictly prohibited @ Perry Homes 11 C. 2022