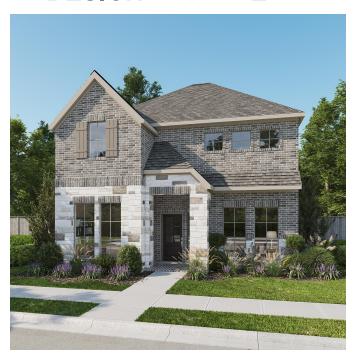

## **DESIGN 2257W**

This home contains approximately 2,257 square feet.\*

**DESIGN 2257W E-1** 

**DESIGN 2257W E-30** 

**DESIGN 2257W E-50** 

This design, as originally designed and prior to any changes you make, is estimated to yield approximately the number of square feet shown on page 1. All dimensions are approximate. Square footage may vary based on as-built dimensions, configurations, plan options and/or the method of calculation. Designs are not-to-scale, and are conceptual illustrations that may differ from construction plans or completed improvements. A design may depict features not available on all homesites or in all communities. Perry Homes reserves the right to make changes in plans and specifications, and to substitute material of similar quality. Prices, terms, promotions, plans, dimensions, features, options, amenities, elevations, designs, square footages, specifications, materials, and availability of homes or communities are subject to change without notice or obligation. All obligations will be governed by a written contract. This design does not constitute a commitment to build a particular floor plan or home in any given community Some floor plans, options, and/or elevations may not be available on certain homesites or in a particular community and may require additional charges. Please check with Perry Homes to verify current offerings in the communities are considering. This rendering is the property of Perry Homes 11 C. Any reproduction or exhibition is strictly prohibited @ Perry Homes 11 C. 2022