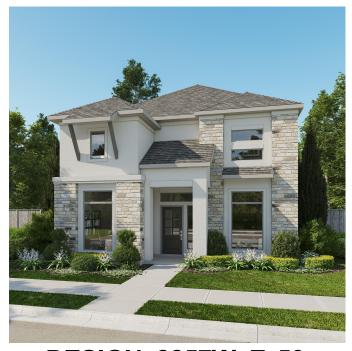

## **DESIGN 2257W**

This home contains approximately 2,257 square feet.\*

**DESIGN 2257W E-1** 

**DESIGN 2257W E-30** 

**DESIGN 2257W E-50** 

This design, as originally designed and prior to any changes you make, is estimated to yield approximately the number of square feet shown on page 1. All dimensions are approximate. Square footage may vary based on as-built dimensions, configurations, plan options and/or the method of calculation. Designs are not-to-scale, and are conceptual illustrations that may differ from construction plans or completed improvements. A design may depict features not available on all homesites or in all communities. Perry Homes reserves the right to make changes in plans and specifications, and to substitute material of similar quality. Prices, terms, promotions, plans, dimensions, features, options, amenities, elevations, designs, square footages, specifications, materials, and availability of homes or communities are subject to change without notice or obligation. All obligations will be governed by a written contract. This design does not constitute a commitment to build a particular floor plan or home in any given community Some floor plans, options, and/or elevations may not be available on certain homesites or in a particular community and may require additional charges. Please check with Perry Homes to verify current offerings in the communities are considering. This rendering is the property of Perry Homes 11 C. Any reproduction or exhibition is strictly prohibited @ Perry Homes 11 C. 2022