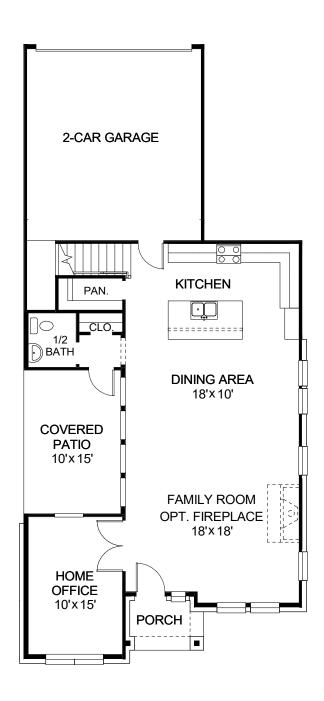

## **DESIGN 2257W**

This home contains approximately 2,257 square feet.\*

**DESIGN 2257W E-1** 

**DESIGN 2257W E-30** 

**DESIGN 2257W E-50** 

This design, as originally designed and prior to any changes you make, is estimated to yield approximately the number of square feet shown on page 1. All dimensions are approximate. Square footage may vary based on as-built dimensions, configurations, plan options and/or the method of calculation. Designs are not-to-scale, and are conceptual illustrations that may differ from construction plans or completed improvements. A design may depict features not available on all homesites or in all communities. Perry Homes reserves the right to make changes in plans and specifications, and to substitute material of similar quality. Prices, terms, promotions, plans, dimensions, features, options, amenities, elevations, designs, square footages, specifications, materials, and availability of homes or communities are subject to change without notice or obligation. All obligations will be governed by a written contract. This design does not constitute a commitment to build a particular floor plan or home in any given community Some floor plans, options, and/or elevations may not be available on certain homesites or in a particular community and may require additional charges. Please check with Perry Homes to verify current offerings in the communities are considering. This rendering is the property of Perry Homes 11 C. Any reproduction or exhibition is strictly prohibited @ Perry Homes 11 C. 2022