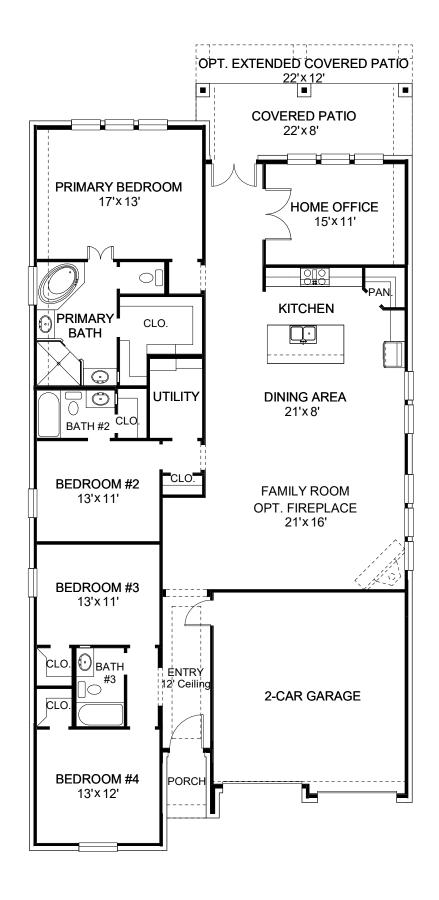

## **DESIGN 2300H**

This home contains approximately 2,300 square feet.\*

**DESIGN 2300H E-1** 

**DESIGN 2300H E-30** 

**DESIGN 2300H E-70** 

This design, as originally designed and prior to any changes you make, is estimated to yield approximately the number of square feet shown on page 1. All dimensions are approximate. Square footage may vary based on as-built dimensions, configurations, plan options and/or the method of calculation. Designs are not-to-scale, and are conceptual illustrations that may differ from construction plans or completed improvements. A design may depict features not available on all homesites or in all communities. Perry Homes reserves the right to make changes in plans and specifications, and to substitute material of similar quality. Prices, terms, promotions, plans, dimensions, features, options, amenities, elevations, designs, square footages, specifications, materials, and availability of homes or communities are subject to change without notice or obligation. All obligations will be governed by a written contract. This design does not constitute a commitment to build a particular floor plan or home in any given community Some floor plans, options, and/or elevations may not be available on certain homesites or in a particular community and may require additional charges. Please check with Perry Homes to verify current offerings in the communities are considering. This rendering is the property of Perry Homes 11 C. Any reproduction or exhibition is strictly prohibited @ Perry Homes 11 C. 2025