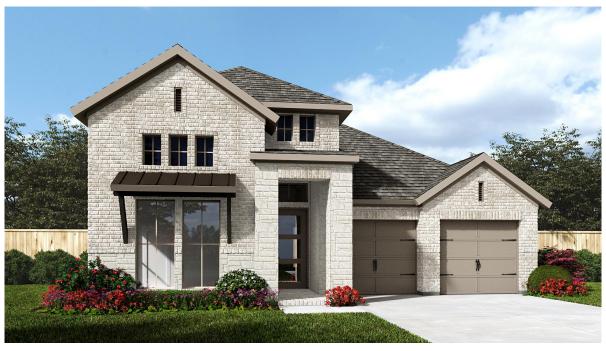

## **DESIGN 2300H**

This home contains approximately 2,300 square feet.\*

**DESIGN 2300H E-1** 

**DESIGN 2300H E-30** 

**DESIGN 2300H E-70** 

This design, as originally designed and prior to any changes you make, is estimated to yield approximately the number of square feet shown on page 1. All dimensions are approximate. Square footage may vary based on as-built dimensions, configurations, plan options and/or the method of calculation. Designs are not-to-scale, and are conceptual illustrations that may differ from construction plans or completed improvements. A design may depict features not available on all homesites or in all communities. Perry Homes reserves the right to make changes in plans and specifications, and to substitute material of similar quality. Prices, terms, promotions, plans, dimensions, features, options, amenities, elevations, designs, square footages, specifications, materials, and availability of homes or communities are subject to change without notice or obligation. All obligations will be governed by a written contract. This design does not constitute a commitment to build a particular floor plan or home in any given community Some floor plans, options, and/or elevations may not be available on certain homesites or in a particular community and may require additional charges. Please check with Perry Homes to verify current offerings in the communities are considering. This rendering is the property of Perry Homes 11 C. Any reproduction or exhibition is strictly prohibited @ Perry Homes 11 C. 2025