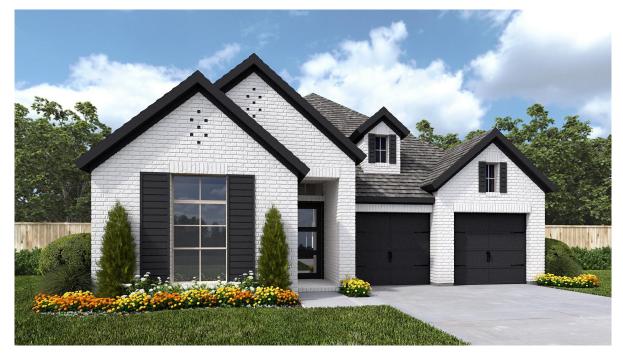

## **DESIGN 2300H**

This home contains approximately 2,300 square feet.\*

**DESIGN 2300H E-1** 

**DESIGN 2300H E-30** 

**DESIGN 2300H E-70** 

This design, as originally designed and prior to any changes you make, is estimated to yield approximately the number of square feet shown on page 1. All dimensions are approximate. Square footage may vary based on as-built dimensions, configurations, plan options and/or the method of calculation. Designs are not-to-scale, and are conceptual illustrations that may differ from construction plans or completed improvements. A design may depict features not available on all homesites or in all communities. Perry Homes reserves the right to make changes in plans and specifications, and to substitute material of similar quality. Prices, terms, promotions, plans, dimensions, features, options, amenities, elevations, designs, square footages, specifications, materials, and availability of homes or communities are subject to change without notice or obligation. All obligations will be governed by a written contract. This design does not constitute a commitment to build a particular floor plan or home in any given community Some floor plans, options, and/or elevations may not be available on certain homesites or in a particular community and may require additional charges. Please check with Perry Homes to verify current offerings in the communities are considering. This rendering is the property of Perry Homes 11 C. Any reproduction or exhibition is strictly prohibited @ Perry Homes 11 C. 2025