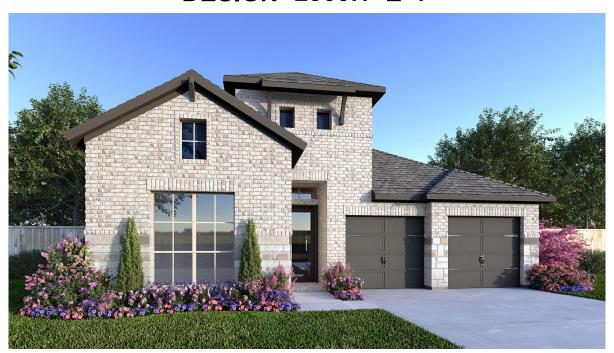

## **DESIGN 2300H**

This home contains approximately 2,300 square feet.\*

**DESIGN 2300H E-1** 

**DESIGN 2300H E-30** 

**DESIGN 2300H E-70** 

This design, as originally designed and prior to any changes you make, is estimated to yield approximately the number of square feet shown on page 1. All dimensions are approximate. Square footage may vary based on as-built dimensions, configurations, plan options and/or the method of calculation. Designs are not-to-scale, and are conceptual illustrations that may differ from construction plans or completed improvements. A design may depict features not available on all homesites or in all communities. Perry Homes reserves the right to make changes in plans and specifications, and to substitute material of similar quality. Prices, terms, promotions, plans, dimensions, features, options, amenities, elevations, designs, square footages, specifications, materials, and availability of homes or communities are subject to change without notice or obligation. All obligations will be governed by a written contract. This design does not constitute a commitment to build a particular floor plan or home in any given community Some floor plans, options, and/or elevations may not be available on certain homesites or in a particular community and may require additional charges. Please check with Perry Homes to verify current offerings in the communities are considering. This rendering is the property of Perry Homes 11 C. Any reproduction or exhibition is strictly prohibited @ Perry Homes 11 C. 2025