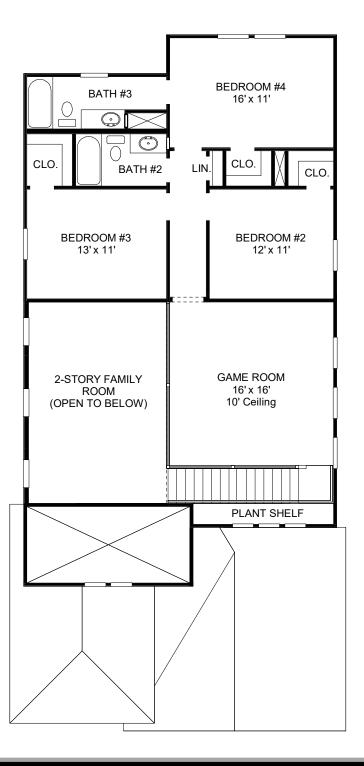

## **DESIGN 2322E**

This home contains approximately 2,322 square feet.\*

**DESIGN 2322E E-1** 

**DESIGN 2322E E-70** 

**DESIGN 2322E E-71** 

This design, as originally designed and prior to any changes you make, is estimated to yield approximately the number of square feet shown on page 1. All dimensions are approximate. Square footage may vary based on as-built dimensions, configurations, plan options and/or the method of calculation. Designs are not-to-scale, and are conceptual illustrations that may differ from construction plans or completed improvements. A design may depict features not available on all homesites or in all communities. Perry Homes reserves the right to make changes in plans and specifications, and to substitute material of similar quality. Prices, terms, promotions, plans, dimensions, features, options, amenities, elevations, designs, square footages, specifications, materials, and availability of homes or communities are subject to change without notice or obligation. All obligations will be governed by a written contract. This design does not constitute a commitment to build a particular floor plan or home in any given community Some floor plans, options, and/or elevations may not be available on certain homesites or in a particular community and may require additional charges. Please check with Perry Homes to verify current offerings in the communities you are considering. This rendering is the property of Perry Homes LLC. Any reproduction or exhibition is strictly prohibited. @ Perry Homes LLC. 2015.