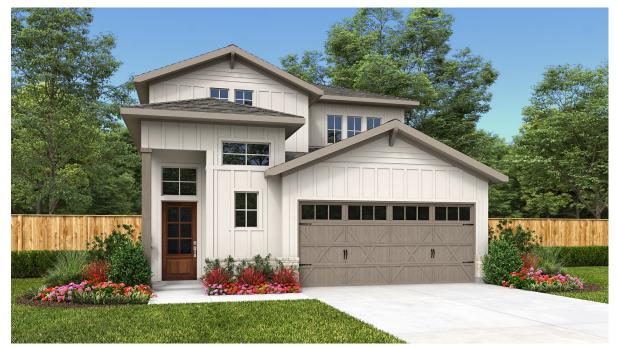

## **DESIGN 2322E**

This home contains approximately 2,322 square feet.\*

**DESIGN 2322E E-1** 

**DESIGN 2322E E-70** 

**DESIGN 2322E E-71** 

This design, as originally designed and prior to any changes you make, is estimated to yield approximately the number of square feet shown on page 1. All dimensions are approximate. Square footage may vary based on as-built dimensions, configurations, plan options and/or the method of calculation. Designs are not-to-scale, and are conceptual illustrations that may differ from construction plans or completed improvements. A design may depict features not available on all homesites or in all communities. Perry Homes reserves the right to make changes in plans and specifications, and to substitute material of similar quality. Prices, terms, promotions, plans, dimensions, features, options, amenities, elevations, designs, square footages, specifications, materials, and availability of homes or communities are subject to change without notice or obligation. All obligations will be governed by a written contract. This design does not constitute a commitment to build a particular floor plan or home in any given community Some floor plans, options, and/or elevations may not be available on certain homesites or in a particular community and may require additional charges. Please check with Perry Homes to verify current offerings in the communities you are considering. This rendering is the property of Perry Homes LLC. Any reproduction or exhibition is strictly prohibited. @ Perry Homes LLC. 2015.