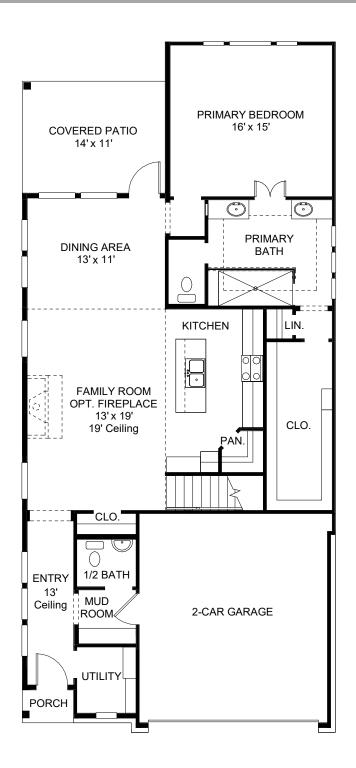

## **DESIGN 2322E**

This home contains approximately 2,322 square feet.\*

**DESIGN 2322E E-1** 

**DESIGN 2322E E-70** 

**DESIGN 2322E E-71** 

This design, as originally designed and prior to any changes you make, is estimated to yield approximately the number of square feet shown on page 1. All dimensions are approximate. Square footage may vary based on as-built dimensions, configurations, plan options and/or the method of calculation. Designs are not-to-scale, and are conceptual illustrations that may differ from construction plans or completed improvements. A design may depict features not available on all homesites or in all communities. Perry Homes reserves the right to make changes in plans and specifications, and to substitute material of similar quality. Prices, terms, promotions, plans, dimensions, features, options, amenities, elevations, designs, square footages, specifications, materials, and availability of homes or communities are subject to change without notice or obligation. All obligations will be governed by a written contract. This design does not constitute a commitment to build a particular floor plan or home in any given community Some floor plans, options, and/or elevations may not be available on certain homesites or in a particular community and may require additional charges. Please check with Perry Homes to verify current offerings in the communities you are considering. This rendering is the property of Perry Homes LLC. Any reproduction or exhibition is strictly prohibited. @ Perry Homes LLC. 2015.