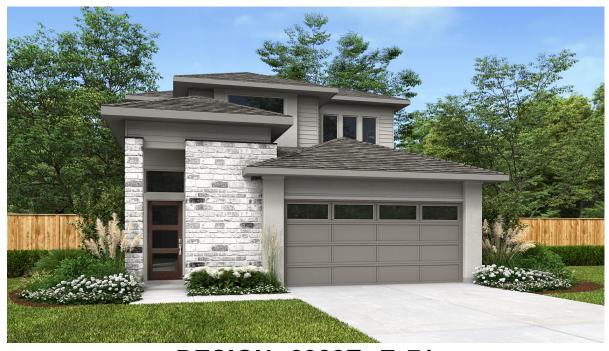

## **DESIGN 2322E**

This home contains approximately 2,322 square feet.\*

**DESIGN 2322E E-1** 

**DESIGN 2322E E-70** 

**DESIGN 2322E E-71** 

This design, as originally designed and prior to any changes you make, is estimated to yield approximately the number of square feet shown on page 1. All dimensions are approximate. Square footage may vary based on as-built dimensions, configurations, plan options and/or the method of calculation. Designs are not-to-scale, and are conceptual illustrations that may differ from construction plans or completed improvements. A design may depict features not available on all homesites or in all communities. Perry Homes reserves the right to make changes in plans and specifications, and to substitute material of similar quality. Prices, terms, promotions, plans, dimensions, features, options, amenities, elevations, designs, square footages, specifications, materials, and availability of homes or communities are subject to change without notice or obligation. All obligations will be governed by a written contract. This design does not constitute a commitment to build a particular floor plan or home in any given community Some floor plans, options, and/or elevations may not be available on certain homesites or in a particular community and may require additional charges. Please check with Perry Homes to verify current offerings in the communities you are considering. This rendering is the property of Perry Homes LLC. Any reproduction or exhibition is strictly prohibited. @ Perry Homes LLC. 2015.