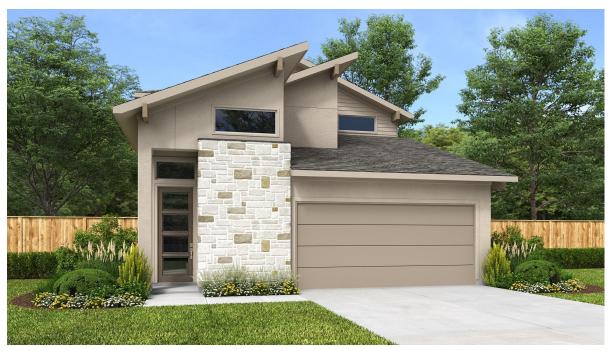

## **DESIGN 2322E**

This home contains approximately 2,322 square feet.\*

**DESIGN 2322E E-1** 

**DESIGN 2322E E-70** 

**DESIGN 2322E E-71** 

This design, as originally designed and prior to any changes you make, is estimated to yield approximately the number of square feet shown on page 1. All dimensions are approximate. Square footage may vary based on as-built dimensions, configurations, plan options and/or the method of calculation. Designs are not-to-scale, and are conceptual illustrations that may differ from construction plans or completed improvements. A design may depict features not available on all homesites or in all communities. Perry Homes reserves the right to make changes in plans and specifications, and to substitute material of similar quality. Prices, terms, promotions, plans, dimensions, features, options, amenities, elevations, designs, square footages, specifications, materials, and availability of homes or communities are subject to change without notice or obligation. All obligations will be governed by a written contract. This design does not constitute a commitment to build a particular floor plan or home in any given community Some floor plans, options, and/or elevations may not be available on certain homesites or in a particular community and may require additional charges. Please check with Perry Homes to verify current offerings in the communities you are considering. This rendering is the property of Perry Homes LLC. Any reproduction or exhibition is strictly prohibited. @ Perry Homes LLC. 2015.