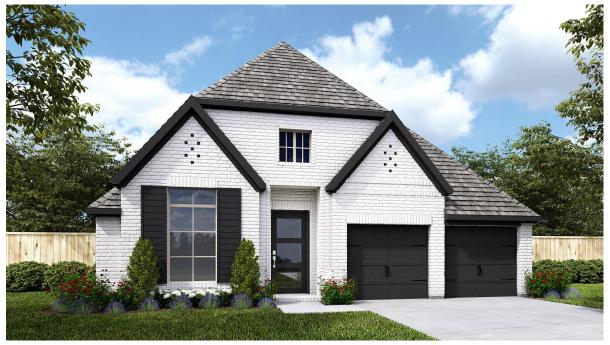

## **DESIGN 2357W**

This home contains approximately 2,357 square feet.\*

**DESIGN 2357W E-1** 

**DESIGN 2357W E-30** 

**DESIGN 2357W E-31** 

**DESIGN 2357W E-32** 

**DESIGN 2357W E-50** 

**DESIGN 2357W E-51** 