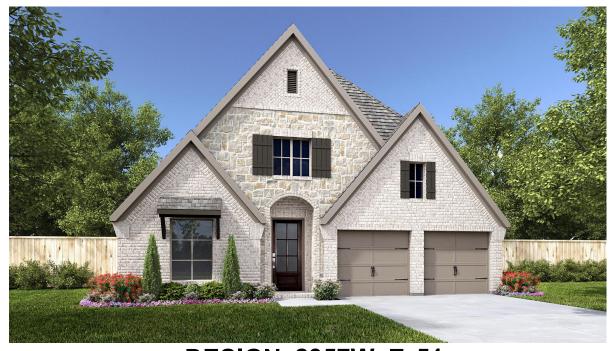

## **DESIGN 2357W**

This home contains approximately 2,357 square feet.\*

**DESIGN 2357W E-1** 

**DESIGN 2357W E-30** 

**DESIGN 2357W E-31** 

**DESIGN 2357W E-32** 

**DESIGN 2357W E-50** 

**DESIGN 2357W E-51** 