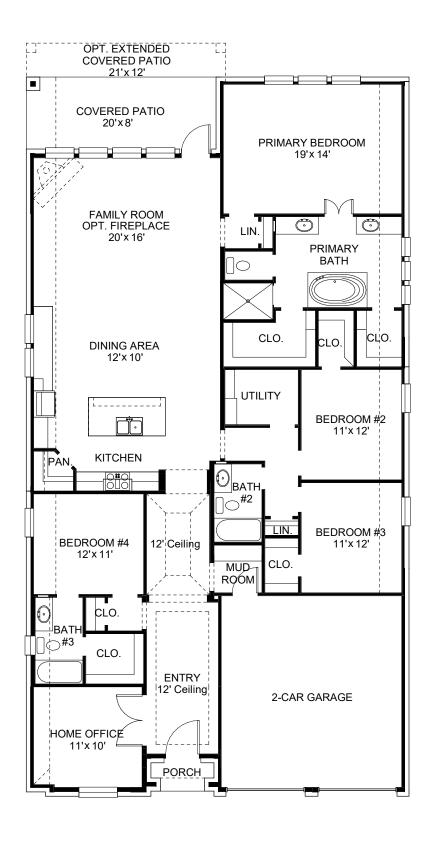

## **DESIGN 2357W**

This home contains approximately 2,357 square feet.\*

**DESIGN 2357W E-1** 

**DESIGN 2357W E-30** 

**DESIGN 2357W E-31** 

**DESIGN 2357W E-32** 

**DESIGN 2357W E-50** 

**DESIGN 2357W E-51** 

This design, as originally designed and prior to any changes you make, is estimated to yield approximately the number of square feet shown on page 1. All dimensions are approximate. Square footage may vary based on as-built dimensions, configurations, plan options and/or the method of calculation. Designs are not-to-scale, and are conceptual illustrations that may differ from construction plans or completed improvements. A design may depict features not available on all homesites or in all communities. Perry Homes reserves the right to make changes in plans and specifications, and to substitute material of similar quality. Prices, terms, promotions, plans, dimensions, features, options, amenities, elevations, designs, square footages, specifications, materials, and availability of homes or communities evaluate to change without notice or obligation. All obligations will be governed by a written contract. This design does not constitute a commitment to build a particular floor plan or home in any given community. Some floor plans, options, and/or elevations may not be available on certain homesites or in a particular community and may require additional charges. Please check with Perry Homes to verify current offerings in the communities you are considering. This rendering is the property of Perry Homes. LLC. Any reproduction or exhibition is strictly prohibited. © Perry Homes. LLC 2023