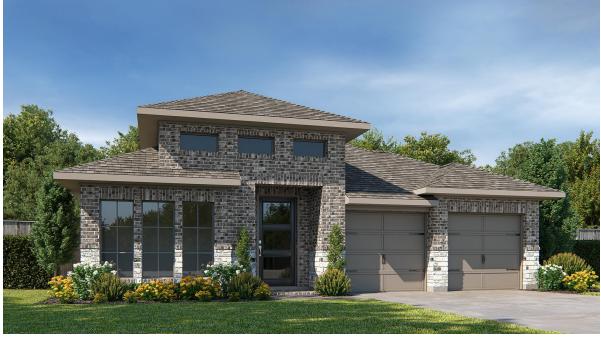

## DESIGN 2358V

PERRY

HOMES

This home contains approximately 2,358 square feet.\*

**DESIGN 2358V E-1** 

**DESIGN 2358V E-30** 