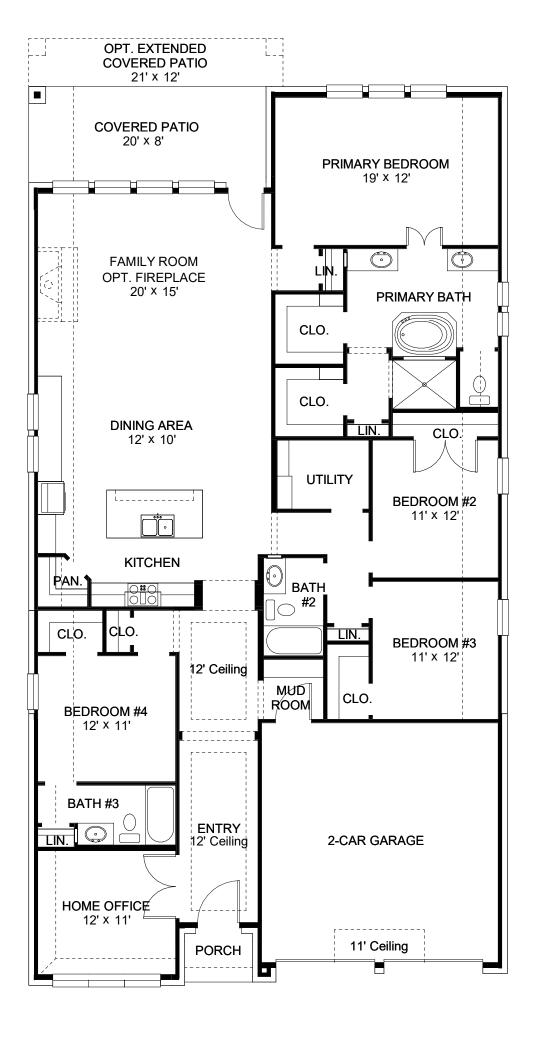

## DESIGN 2358V

PERRY

HOMES

This home contains approximately 2,358 square feet.\*

**DESIGN 2358V E-1** 

**DESIGN 2358V E-30** 