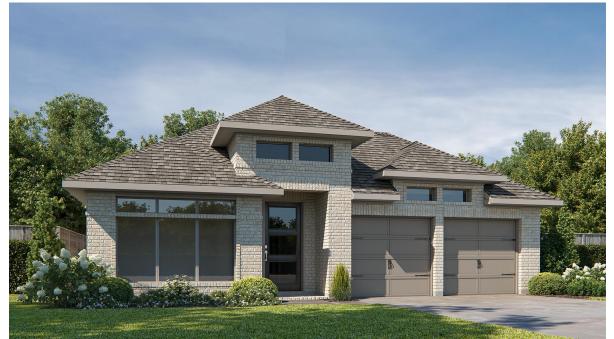

## DESIGN 2358V

PERRY

HOMES

This home contains approximately 2,358 square feet.\*

**DESIGN 2358V E-1** 

**DESIGN 2358V E-30** 