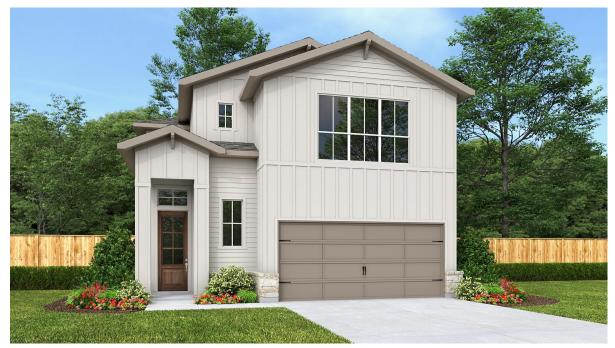

## **DESIGN 23790**

This home contains approximately 2,379 square feet.\*

**DESIGN 23790 E-1** 

**DESIGN 23790 E-70** 

**DESIGN 23790 E-90** 

This design, as originally designed and prior to any changes you make, is estimated to yield approximately the number of square feet shown on page 1. All dimensions are approximate. Square footage may vary based on as-built dimensions, configurations, plan options and/or the method of calculation. Designs are not-to-scale, and are conceptual illustrations that may differ from construction plans or completed improvements. A design may depict features not available on all homesites or in all communities. Perry Homes reserves the right to make changes in plans and specifications, and to substitute material similar quality. Prices, terms, promotions, plans, dimensions, features, options, amenities, elevations, designs, square footages, specifications, materials, and availability of homes or communities evaluate to change without notice or obligation. All obligations will be governed by a written contract. This design does not constitute a commitment to build a particular floor plan or home in any given community. Some floor plans, options, and/or elevations may not be available on certain homesites or in a particular community and may require additional charges. Please check with Perry Homes to verify current offerings in the communities you are considering. This rendering is the property of Perry Homes. LLC. Any reproduction or exhibition is strictly prohibited. © Perry Homes. LLC 2023