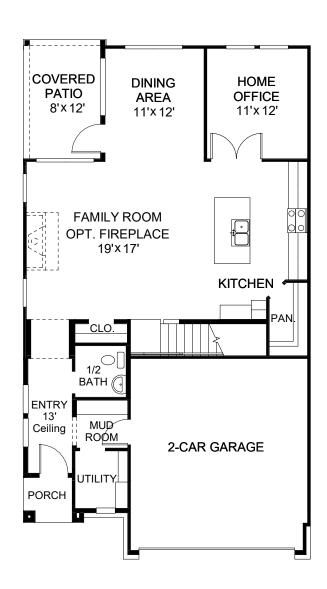

## **DESIGN 23790**

This home contains approximately 2,379 square feet.\*

**DESIGN 23790 E-1** 

**DESIGN 23790 E-70** 

**DESIGN 23790 E-90** 

This design, as originally designed and prior to any changes you make, is estimated to yield approximately the number of square feet shown on page 1. All dimensions are approximate. Square footage may vary based on as-built dimensions, configurations, plan options and/or the method of calculation. Designs are not-to-scale, and are conceptual illustrations that may differ from construction plans or completed improvements. A design may depict features not available on all homesites or in all communities. Perry Homes reserves the right to make changes in plans and specifications, and to substitute material similar quality. Prices, terms, promotions, plans, dimensions, features, options, amenities, elevations, designs, square footages, specifications, materials, and availability of homes or communities evaluate to change without notice or obligation. All obligations will be governed by a written contract. This design does not constitute a commitment to build a particular floor plan or home in any given community. Some floor plans, options, and/or elevations may not be available on certain homesites or in a particular community and may require additional charges. Please check with Perry Homes to verify current offerings in the communities you are considering. This rendering is the property of Perry Homes. LLC. Any reproduction or exhibition is strictly prohibited. © Perry Homes. LLC 2023