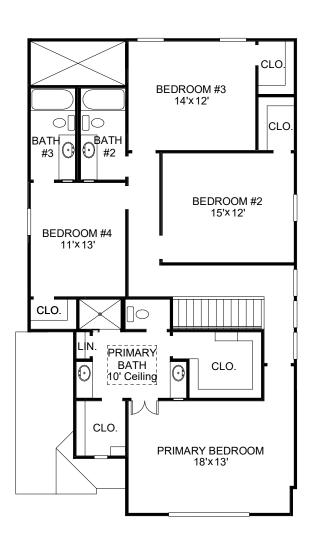

## **DESIGN 23790**

This home contains approximately 2,379 square feet.\*

**DESIGN 23790 E-1** 

**DESIGN 23790 E-70** 

**DESIGN 23790 E-90** 

This design, as originally designed and prior to any changes you make, is estimated to yield approximately the number of square feet shown on page 1. All dimensions are approximate. Square footage may vary based on as-built dimensions, configurations, plan options and/or the method of calculation. Designs are not-to-scale, and are conceptual illustrations that may differ from construction plans or completed improvements. A design may depict features not available on all homesites or in all communities. Perry Homes reserves the right to make changes in plans and specifications, and to substitute material similar quality. Prices, terms, promotions, plans, dimensions, features, options, amenities, elevations, designs, square footages, specifications, materials, and availability of homes or communities evaluate to change without notice or obligation. All obligations will be governed by a written contract. This design does not constitute a commitment to build a particular floor plan or home in any given community. Some floor plans, options, and/or elevations may not be available on certain homesites or in a particular community and may require additional charges. Please check with Perry Homes to verify current offerings in the communities you are considering. This rendering is the property of Perry Homes. LLC. Any reproduction or exhibition is strictly prohibited. © Perry Homes. LLC 2023