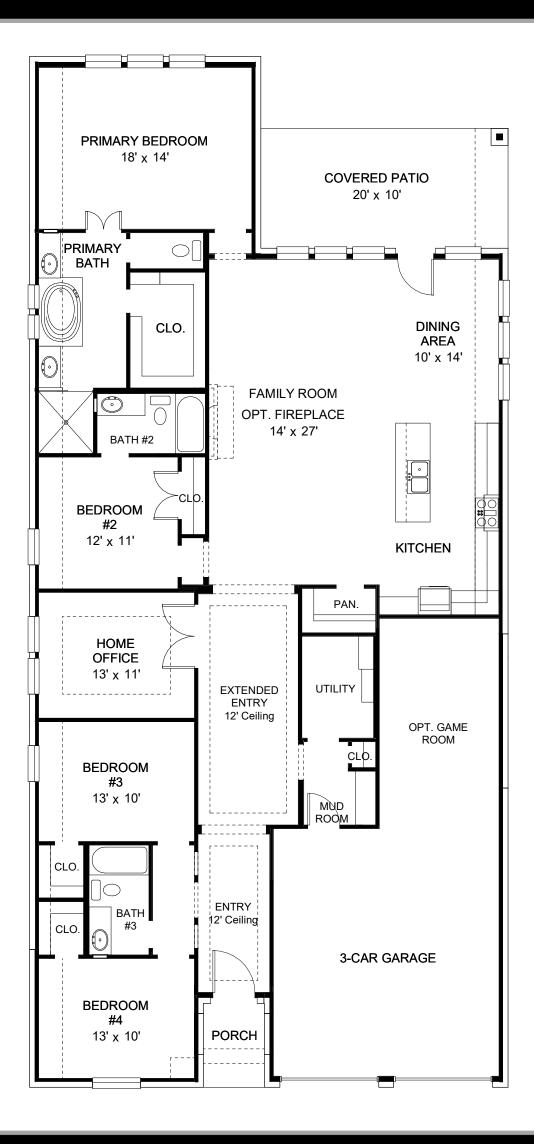

## **DESIGN 2420W**

PERRY

HOMES

This home contains approximately 2,420 square feet.\*

DESIGN 2420W E-1

**DESIGN 2420W E-30** 