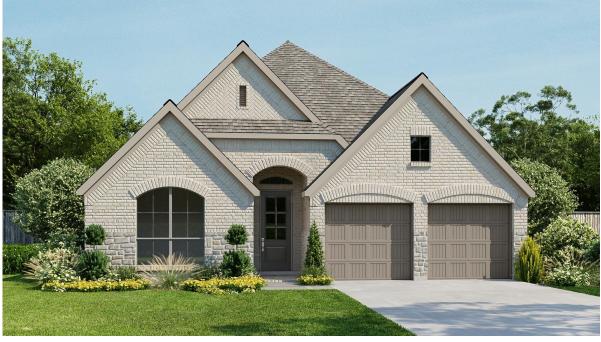

## **DESIGN 2420W**

PERRY

HOMES

This home contains approximately 2,420 square feet.\*

DESIGN 2420W E-1

**DESIGN 2420W E-30** 