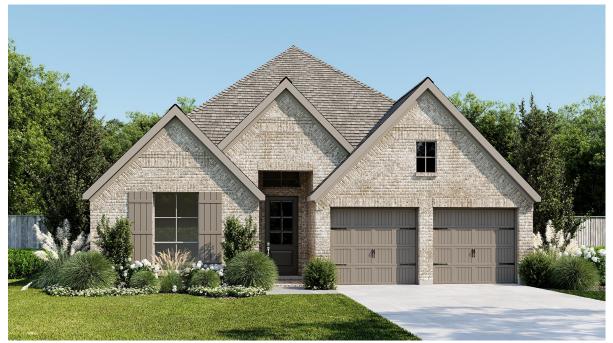

## **DESIGN 2420W**

PERRY

HOMES

This home contains approximately 2,420 square feet.\*

DESIGN 2420W E-1

**DESIGN 2420W E-30** 