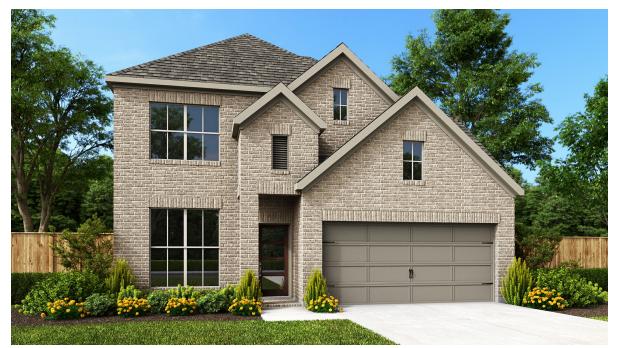

## PERRY HOMES

## DESIGN 2442P

This home contains approximately 2,442 square feet.\*









## DESIGN 2442P E-1



## **DESIGN 2442P E-50**

This design, as originally designed and prior to any changes you make, is estimated to yield approximately the number of square feet shown on page 1. All dimensions are approximate. Square footage may vary based on as-built dimensions, configurations, plan options and/or the method of calculation. Designs are not-to-scale, and are conceptual illustrations that may differ from construction plans or completed improvements. A design may depict features not available on all homesites or in all communities. Perry Homes reserves the right to make changes in plans and specifications, and to substitute material of similar quality. Prices, terms, promotions, plans, dimensions, features, options, amenities, elevations, design does not constitute a c