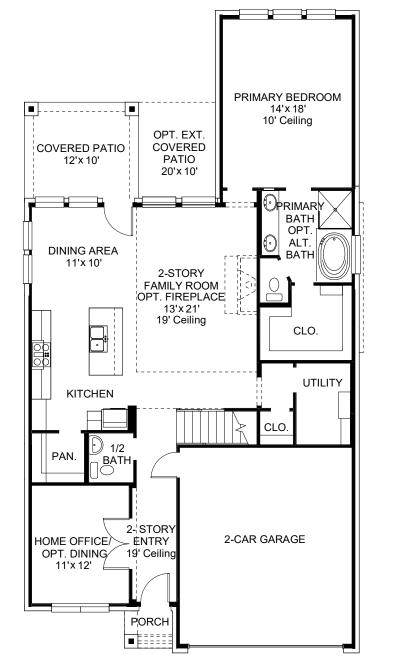

## PERRY HOMES

## DESIGN 2442P

This home contains approximately 2,442 square feet.\*









## DESIGN 2442P E-1



## **DESIGN 2442P E-50**

This design, as originally designed and prior to any changes you make, is estimated to yield approximately the number of square feet shown on page 1. All dimensions are approximate. Square footage may vary based on as-built dimensions, configurations, plan options and/or the method of calculation. Designs are not-to-scale, and are conceptual illustrations that may differ from construction plans or completed improvements. A design may depict features not available on all homesites or in all communities. Perry Homes reserves the right to make changes in plans and specifications, and to substitute material of similar quality. Prices, terms, promotions, plans, dimensions, features, options, amenities, elevations, design does not constitu