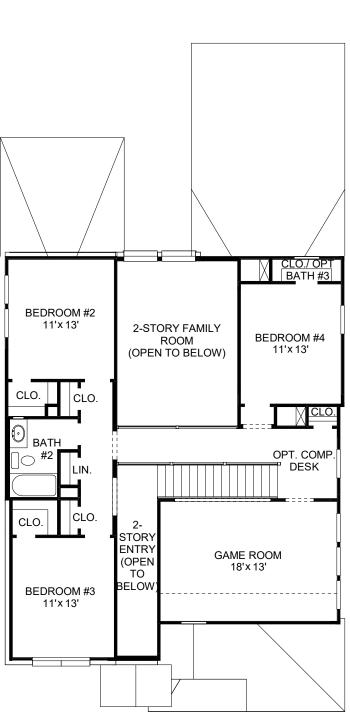

## PERRY HOMES

## DESIGN 2442P

This home contains approximately 2,442 square feet.\*









## DESIGN 2442P E-1



## **DESIGN 2442P E-50**

This design, as originally designed and prior to any changes you make, is estimated to yield approximately the number of square feet shown on page 1. All dimensions are approximate. Square footage may vary based on as-built dimensions, configurations, plan options and/or the method of calculation. Designs are not-to-scale, and are conceptual illustrations that may differ from construction plans or completed improvements. A design may depict features not available on all homesites or in all communities. Perry Homes reserves the right to make changes in plans and specifications, and to substitute material of similar quality. Prices, terms, promotions, plans, dimensions, features, options, amenities, elevations, design does not constitute