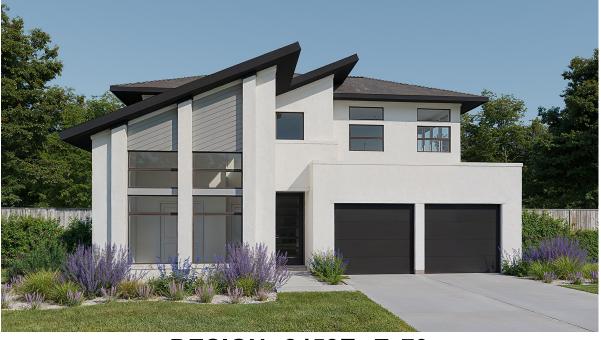

## DESIGN 2458E

ERRY

HOMES

P

This home contains approximately 2,458 square feet.\*

**DESIGN 2458E E-1** 

**DESIGN 2458E E-50** 

**DESIGN 2458E E-70** 