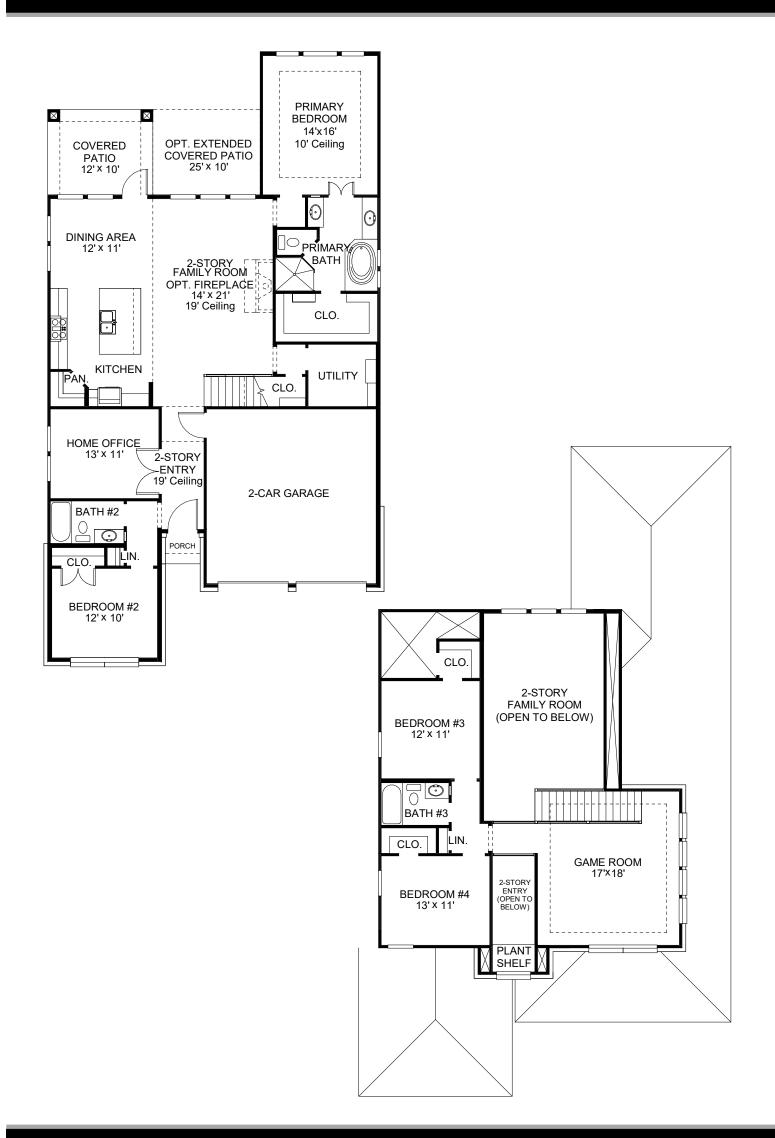

## DESIGN 2458E

ERRY

HOMES

P

This home contains approximately 2,458 square feet.\*

**DESIGN 2458E E-1** 

**DESIGN 2458E E-50** 

**DESIGN 2458E E-70** 