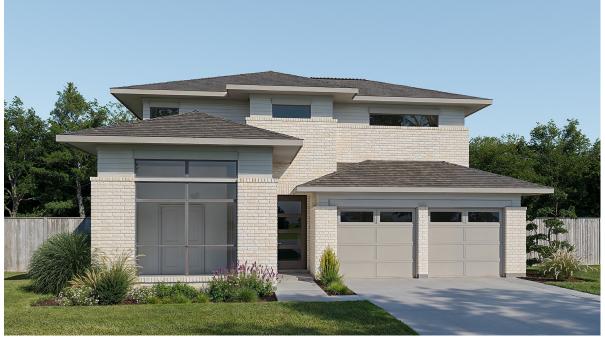

## DESIGN 2458E

ERRY

HOMES

P

This home contains approximately 2,458 square feet.\*

**DESIGN 2458E E-1** 

**DESIGN 2458E E-50** 

**DESIGN 2458E E-70** 