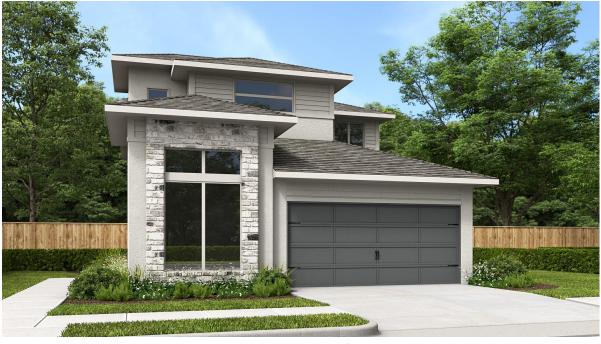

# PERRY HOMES

## DESIGN 2463O

This home contains approximately 2,463 square feet.\*









#### **DESIGN 24630 E-1**



#### **DESIGN 24630 E-70**



## **DESIGN 24630 E-90**

This design, as originally designed and prior to any changes you make, is estimated to yield approximately the number of square feet shown on page 1. All dimensions are approximate. Square footage may vary based on as-built dimensions, configurations, plan options and/or the method of calculation. Designs are not-to-scale, and are conceptual illustrations that may differ from construction plans or completed improvements. A design may depict features not available on all homesites or in all communities. Perry Homes reserves the right to make changes in plans and specifications, and to substitute material of similar quality. Prices, terms, promotions, plans, dimensions, features, options, amenities, elevations, design design of cotage