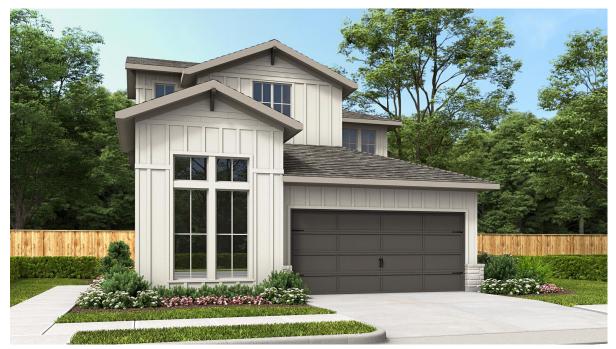

# PERRY HOMES

## DESIGN 2463O

This home contains approximately 2,463 square feet.\*









#### **DESIGN 24630 E-1**



#### **DESIGN 24630 E-70**



## **DESIGN 24630 E-90**

This design, as originally designed and prior to any changes you make, is estimated to yield approximately the number of square feet shown on page 1. All dimensions are approximate. Square footage may vary based on as-built dimensions, configurations, plan options and/or the method of calculation. Designs are not-to-scale, and are conceptual illustrations that may differ from construction plans or completed improvements. A design may depict features not available on all homesites or in all communities. Perry Homes reserves the right to make changes in plans and specifications, and to substitute material of similar quality. Prices, terms, promotions, plans, dimensions, features, options, amenities, elevat