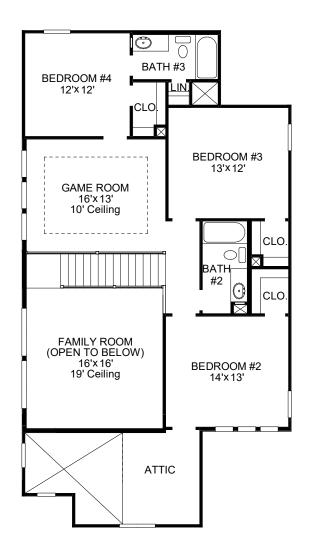

# PERRY HOMES

## DESIGN 2463O

This home contains approximately 2,463 square feet.\*









#### **DESIGN 24630 E-1**



#### **DESIGN 24630 E-70**



## **DESIGN 24630 E-90**

This design, as originally designed and prior to any changes you make, is estimated to yield approximately the number of square feet shown on page 1. All dimensions are approximate. Square footage may vary based on as-built dimensions, configurations, plan options and/or the method of calculation. Designs are not-to-scale, and are conceptual illustrations that may differ from construction plans or completed improvements. A design may depict features not available on all homesites or in all communities. Perry Homes reserves the right to make changes in plans and specifications, and to substitute material of similar quality. Prices, terms, promotions, plans, dimensions, features, options, amenities, el