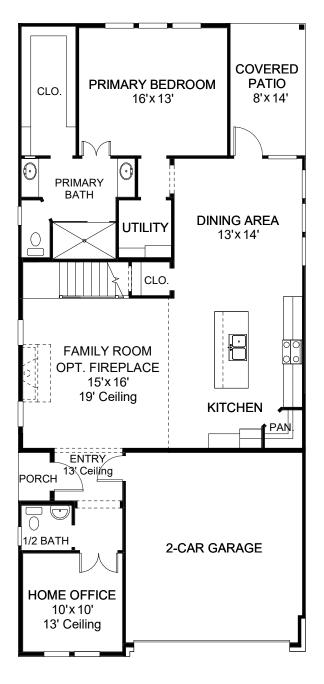

# PERRY HOMES

## DESIGN 2463O

This home contains approximately 2,463 square feet.\*









#### **DESIGN 24630 E-1**



#### **DESIGN 24630 E-70**



## **DESIGN 24630 E-90**

This design, as originally designed and prior to any changes you make, is estimated to yield approximately the number of square feet shown on page 1. All dimensions are approximate. Square footage may vary based on as-built dimensions, configurations, plan options and/or the method of calculation. Designs are not-to-scale, and are conceptual illustrations that may differ from construction plans or completed improvements. A design may depict features not available on all homesites or in all communities. Perry Homes reserves the right to make changes in plans and specifications, and to substitute material of similar quality. Prices, terms, promotions, plans, dimensions, features, options, amenities,