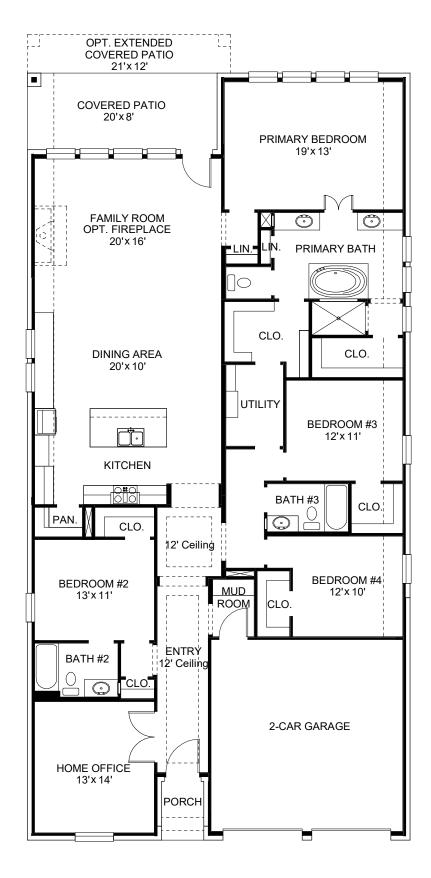

## DESIGN 2569V

ERRY

HOMES

This home contains approximately 2,569 square feet.\*

## **DESIGN 2569V E-31**

This design, as originally designed and prior to any changes you make, is estimated to yield approximately the number of square feet shown on page 1. All dimensions are approximate. Square footage may vary based on as-built dimensions, configurations, plan options and/or the method of calculation. Designs are not-to-scale, and are conceptual illustrations that may differ from construction plans or completed improvements. A design may depict features not available on all homesites or in all communities. Perry Homes reserves the right to make changes in plans and specifications, and to substitute material of similar quality. Prices, terms, promotions, plans, dimensions, features, options, amenities, elevations, design design to constitute a commitment to build a particular floor plan or home in any given communities or in a particular community and may require additional charges. Please check with Perry Homes to verify current offerings in the communities you are considering. This rendering is the property of Perry Homes, LLC. Any reproduction or exhibition is strictly prohibited. © Perry Homes, LLC 2024