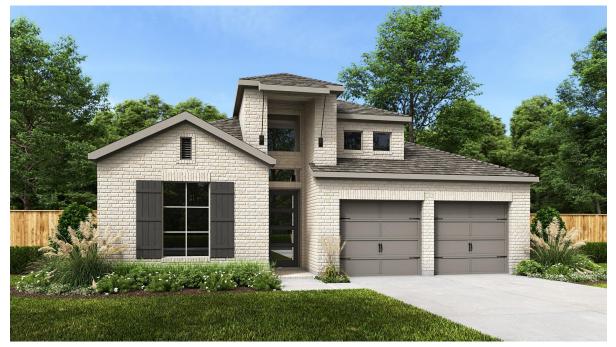

## DESIGN 2569V

ERRY

HOMES

This home contains approximately 2,569 square feet.\*





## DESIGN 2569V E-1



## **DESIGN 2569V E-30**



## **DESIGN 2569V E-31**

This design, as originally designed and prior to any changes you make, is estimated to yield approximately the number of square feet shown on page 1. All dimensions are approximate. Square footage may vary based on as-built dimensions, configurations, plan options and/or the method of calculation. Designs are not-to-scale, and are conceptual illustrations that may differ from construction plans or completed improvements. A design may depict features not available on all homesites or in all communities. Perry Homes reserves the right to make changes in plans and specifications, and to substitute material of similar quality. Prices, terms, promotions, plans, dimensions, features, options, amenities, elevations, de