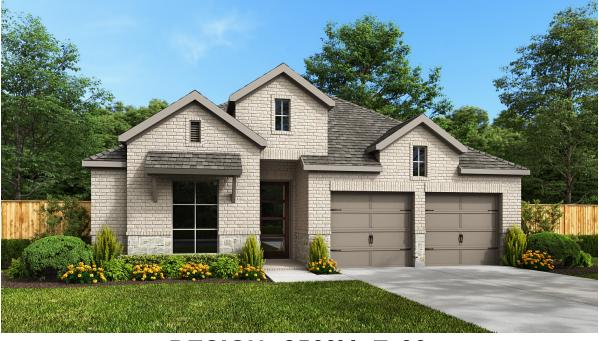

## DESIGN 2569V

ERRY

HOMES

This home contains approximately 2,569 square feet.\*





## DESIGN 2569V E-1



## **DESIGN 2569V E-30**



## **DESIGN 2569V E-31**

This design, as originally designed and prior to any changes you make, is estimated to yield approximately the number of square feet shown on page 1. All dimensions are approximate. Square footage may vary based on as-built dimensions, configurations, plan options and/or the method of calculation. Designs are not-to-scale, and are conceptual illustrations that may differ from construction plans or completed improvements. A design may depict features not available on all homesites or in all communities. Perry Homes reserves the right to make changes in plans and specifications, and to substitute material of similar quality. Prices, terms, promotions, plans, dimensions, features, options, amenities, elevations, design design to constitu