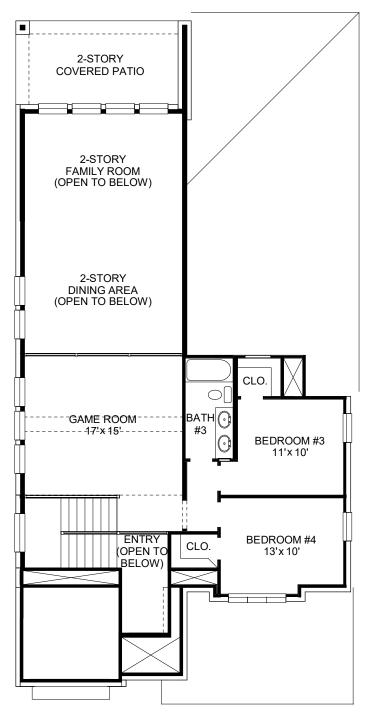

## **DESIGN 2593W**

This home contains approximately 2,593 square feet.\*

**DESIGN 2593W E-1** 

**DESIGN 2593W E-30** 

**DESIGN 2593W E-31** 

This design, as originally designed and prior to any changes you make, is estimated to yield approximately the number of square feet shown on page 1. All dimensions are approximate. Square footage may vary based on as-built dimensions, configurations, plan options and/or the method of calculation. Designs are not-to-scale, and are conceptual illustrations that may differ from construction plans or completed improvements. A design may depict features not available on all homesites or in all communities. Perry Homes reserves the right to make changes in plans and specifications, and to substitute material of similar quality. Prices, terms, promotions, plans, dimensions, features, options, amenities, elevations, designs, square footages, specifications, materials, and availability of homes or communities to change without notice or obligation. All obligations will be governed by a written contract. This design does not constitute a commitment to build a particular floor plan or home in any given community. Some floor plans, options, and/or elevations may not be available on certain homesites or in a particular community and may require additional charges. Please check with Perry Homes to verify current offerings in the communities on are considering. This rendering is the property of Perry Homes. LLC. Any reproduction or exhibition is strictly prohibited @ Perry Homes LLC. 2019.