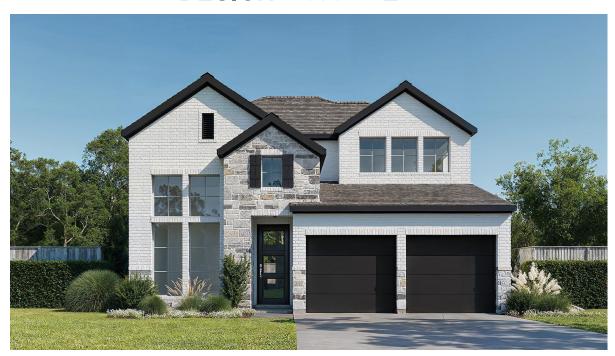

## **DESIGN 2593W**

This home contains approximately 2,593 square feet.\*

**DESIGN 2593W E-1** 

**DESIGN 2593W E-30** 

**DESIGN 2593W E-31** 

This design, as originally designed and prior to any changes you make, is estimated to yield approximately the number of square feet shown on page 1. All dimensions are approximate. Square footage may vary based on as-built dimensions, configurations, plan options and/or the method of calculation. Designs are not-to-scale, and are conceptual illustrations that may differ from construction plans or completed improvements. A design may depict features not available on all homesites or in all communities. Perry Homes reserves the right to make changes in plans and specifications, and to substitute material of similar quality. Prices, terms, promotions, plans, dimensions, features, options, amenities, elevations, designs, square footages, specifications, materials, and availability of homes or communities to change without notice or obligation. All obligations will be governed by a written contract. This design does not constitute a commitment to build a particular floor plan or home in any given community. Some floor plans, options, and/or elevations may not be available on certain homesites or in a particular community and may require additional charges. Please check with Perry Homes to verify current offerings in the communities on are considering. This rendering is the property of Perry Homes. LLC. Any reproduction or exhibition is strictly prohibited @ Perry Homes LLC. 2019.