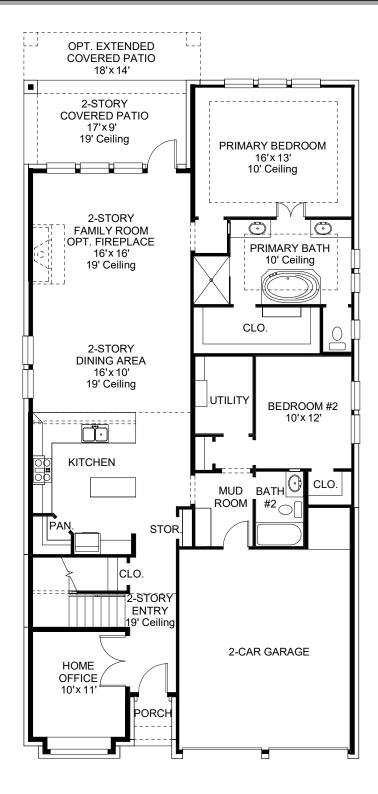

## **DESIGN 2593W**

This home contains approximately 2,593 square feet.\*

**DESIGN 2593W E-1** 

**DESIGN 2593W E-30** 

**DESIGN 2593W E-31** 

This design, as originally designed and prior to any changes you make, is estimated to yield approximately the number of square feet shown on page 1. All dimensions are approximate. Square footage may vary based on as-built dimensions, configurations, plan options and/or the method of calculation. Designs are not-to-scale, and are conceptual illustrations that may differ from construction plans or completed improvements. A design may depict features not available on all homesites or in all communities. Perry Homes reserves the right to make changes in plans and specifications, and to substitute material of similar quality. Prices, terms, promotions, plans, dimensions, features, options, amenities, elevations, designs, square footages, specifications, materials, and availability of homes or communities to change without notice or obligation. All obligations will be governed by a written contract. This design does not constitute a commitment to build a particular floor plan or home in any given community. Some floor plans, options, and/or elevations may not be available on certain homesites or in a particular community and may require additional charges. Please check with Perry Homes to verify current offerings in the communities on are considering. This rendering is the property of Perry Homes. LLC. Any reproduction or exhibition is strictly prohibited @ Perry Homes LLC. 2019.