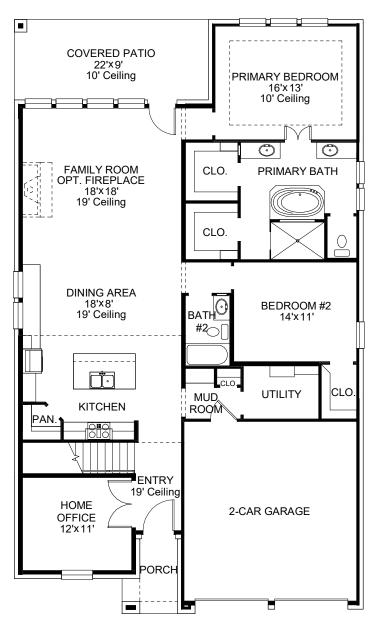

## **DESIGN 2608V**

This home contains approximately 2,608 square feet.\*

DESIGN 2608V E-1

**DESIGN 2608V E-31** 

**DESIGN 2608V E-50** 

This design, as originally designed and prior to any changes you make, is estimated to yield approximately the number of square feet shown on page 1. All dimensions are approximate. Square footage may vary based on as-built dimensions, configurations, plan options and/or the method of calculation. Designs are not-to-scale, and are conceptual illustrations that may differ from construction plans or completed improvements. A design may depict features not available on all homesites or in all communities. Perry Homes reserves the right to make changes in plans and specifications, and to substitute material of similar quality. Prices, terms, promotions, plans, dimensions, features, options, amenities, elevations, designs, square footages, specifications, materials, and availability of homes or communities to change without notice or obligation. All obligations will be governed by a written contract. This design does not constitute a commitment to build a particular floor plan or home in any given community. Some floor plans, options, and/or elevations may not be available on certain homesites or in a particular community and may require additional charges. Please check with Perry Homes to verify current offerings in the communities on are considering. This rendering is the property of Perry Homes. LLC. Any reproduction or exhibition is strictly prohibited @ Perry Homes LLC. 2019.