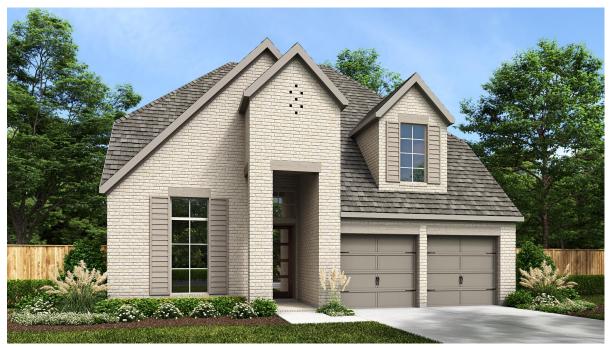

## **DESIGN 2608V**

This home contains approximately 2,608 square feet.\*

DESIGN 2608V E-1

**DESIGN 2608V E-31** 

**DESIGN 2608V E-50** 

This design, as originally designed and prior to any changes you make, is estimated to yield approximately the number of square feet shown on page 1. All dimensions are approximate. Square footage may vary based on as-built dimensions, configurations, plan options and/or the method of calculation. Designs are not-to-scale, and are conceptual illustrations that may differ from construction plans or completed improvements. A design may depict features not available on all homesites or in all communities. Perry Homes reserves the right to make changes in plans and specifications, and to substitute material of similar quality. Prices, terms, promotions, plans, dimensions, features, options, amenities, elevations, designs, square footages, specifications, materials, and availability of homes or communities to change without notice or obligation. All obligations will be governed by a written contract. This design does not constitute a commitment to build a particular floor plan or home in any given community. Some floor plans, options, and/or elevations may not be available on certain homesites or in a particular community and may require additional charges. Please check with Perry Homes to verify current offerings in the communities on are considering. This rendering is the property of Perry Homes. LLC. Any reproduction or exhibition is strictly prohibited @ Perry Homes LLC. 2019.