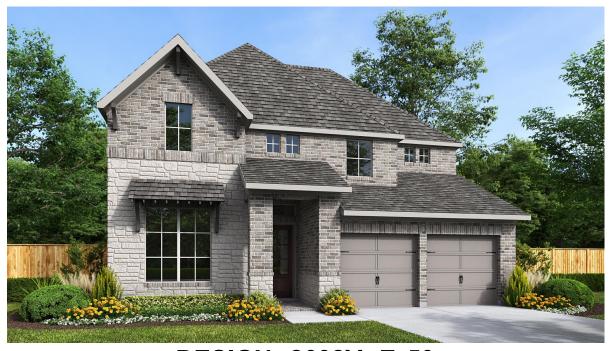

## **DESIGN 2608V**

This home contains approximately 2,608 square feet.\*

DESIGN 2608V E-1

**DESIGN 2608V E-31** 

**DESIGN 2608V E-50** 

This design, as originally designed and prior to any changes you make, is estimated to yield approximately the number of square feet shown on page 1. All dimensions are approximate. Square footage may vary based on as-built dimensions, configurations, plan options and/or the method of calculation. Designs are not-to-scale, and are conceptual illustrations that may differ from construction plans or completed improvements. A design may depict features not available on all homesites or in all communities. Perry Homes reserves the right to make changes in plans and specifications, and to substitute material of similar quality. Prices, terms, promotions, plans, dimensions, features, options, amenities, elevations, designs, square footages, specifications, materials, and availability of homes or communities to change without notice or obligation. All obligations will be governed by a written contract. This design does not constitute a commitment to build a particular floor plan or home in any given community. Some floor plans, options, and/or elevations may not be available on certain homesites or in a particular community and may require additional charges. Please check with Perry Homes to verify current offerings in the communities on are considering. This rendering is the property of Perry Homes. LLC. Any reproduction or exhibition is strictly prohibited @ Perry Homes LLC. 2019.