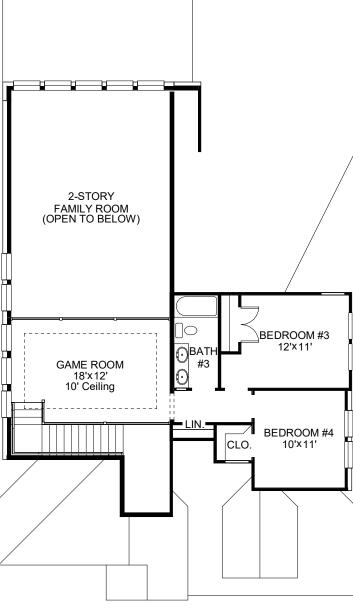

## **DESIGN 2608V**

This home contains approximately 2,608 square feet.\*

DESIGN 2608V E-1

**DESIGN 2608V E-31** 

**DESIGN 2608V E-50** 

This design, as originally designed and prior to any changes you make, is estimated to yield approximately the number of square feet shown on page 1. All dimensions are approximate. Square footage may vary based on as-built dimensions, configurations, plan options and/or the method of calculation. Designs are not-to-scale, and are conceptual illustrations that may differ from construction plans or completed improvements. A design may depict features not available on all homesites or in all communities. Perry Homes reserves the right to make changes in plans and specifications, and to substitute material of similar quality. Prices, terms, promotions, plans, dimensions, features, options, amenities, elevations, designs, square footages, specifications, materials, and availability of homes or communities to change without notice or obligation. All obligations will be governed by a written contract. This design does not constitute a commitment to build a particular floor plan or home in any given community. Some floor plans, options, and/or elevations may not be available on certain homesites or in a particular community and may require additional charges. Please check with Perry Homes to verify current offerings in the communities on are considering. This rendering is the property of Perry Homes. LLC. Any reproduction or exhibition is strictly prohibited @ Perry Homes LLC. 2019.