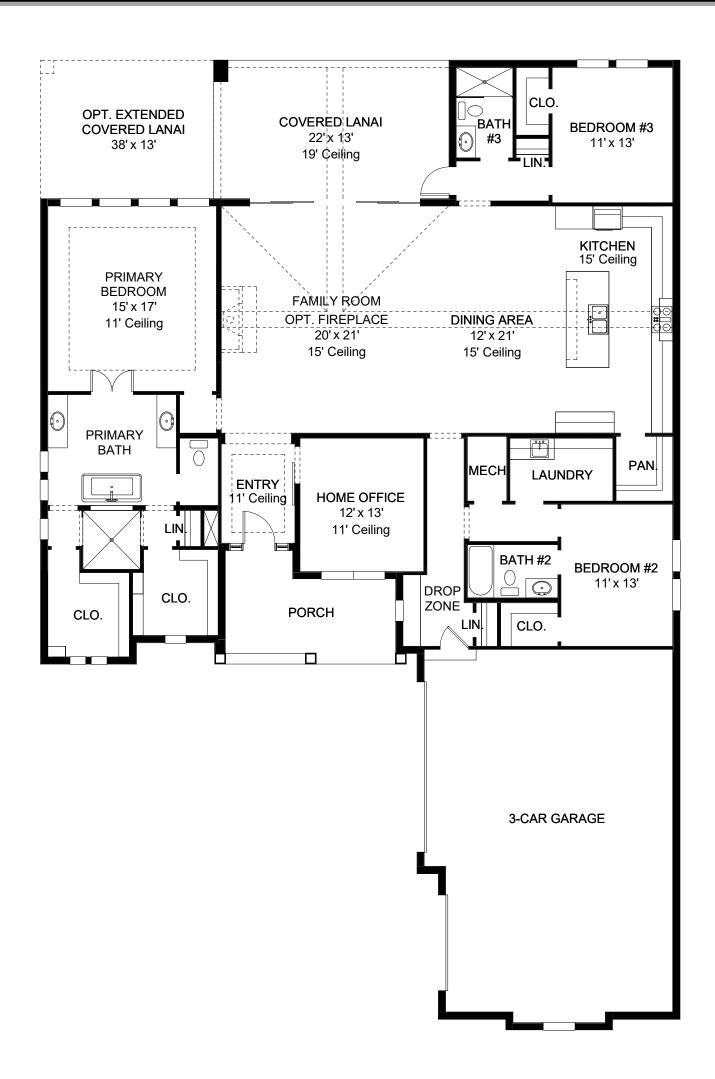

## **DESIGN 2697F**

This home contains approximately 2,697 square feet.\*

**DESIGN 2697F E-1** 

**DESIGN 2697F E-3** 

**DESIGN 2697F E-30** 

This design, as originally designed and prior to any changes you make, is estimated to yield approximately the number of square feet shown on page 1. All dimensions are approximate. Square footage may vary based on as-built dimensions, configurations, plan options and/or the method of calculation. Designs are not-to-scale, and are conceptual illustrations that may differ from construction plans or completed improvements. A design may depict features not available on all homesites or in all communities. Perry Homes reserves the right to make changes in plans and specifications, and to substitute material of similar quality. Prices, terms, promotions, plans, dimensions, features, options, amenities, elevations, designs, square footages, specifications, materials, and availability of homes or communities are subject to change without notice or obligation. All obligations will be governed by a written contract. This design does not constitute a commitment to build a particular floor plan or home in any given community of the property of perry Homes. LLC and may require additional charges. Please check with Perry Homes to verify current offerings in the communities you are considering. This rendering is the property of Perry Homes. LLC. Any reproduction or exhibition is strictly prohibited. © Perry Homes. LLC 2024