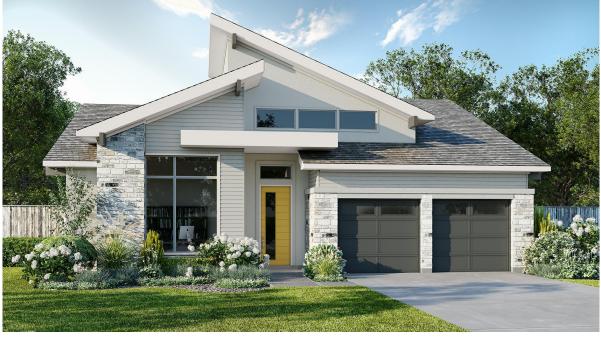

# PERRY HOMES

## DESIGN 2729E

This home contains approximately 2,729 square feet.\*







#### **DESIGN 2729E E-1**



### **DESIGN 2729E E-30**



## **DESIGN 2729E E-50**

This design, as originally designed and prior to any changes you make, is estimated to yield approximately the number of square feet shown on page 1. All dimensions are approximate. Square footage may vary based on as-built dimensions, configurations, plan options and/or the method of calculation. Designs are not-to-scale, and are conceptual illustrations that may differ from construction plans or completed improvements. A design may depict features not available on all homesites or in all communities. Perry Homes reserves the right to make changes in plans and specifications, and to substitute material of similar quality. Prices, terms, promotions, plans, dimensions, features, options, amenities, elevations, design design of cotages