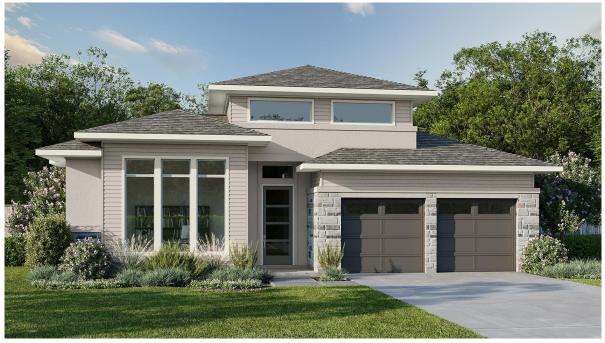

# PERRY HOMES

## DESIGN 2729E

This home contains approximately 2,729 square feet.\*







#### **DESIGN 2729E E-1**



### **DESIGN 2729E E-30**



## **DESIGN 2729E E-50**

This design, as originally designed and prior to any changes you make, is estimated to yield approximately the number of square feet shown on page 1. All dimensions are approximate. Square footage may vary based on as-built dimensions, configurations, plan options and/or the method of calculation. Designs are not-to-scale, and are conceptual illustrations that may differ from construction plans or completed improvements. A design may depict features not available on all homesites or in all communities. Perry Homes reserves the right to make changes in plans and specifications, and to substitute material of similar quality. Prices, terms, promotions, plans, dimensions, features, options, amenities, elevati