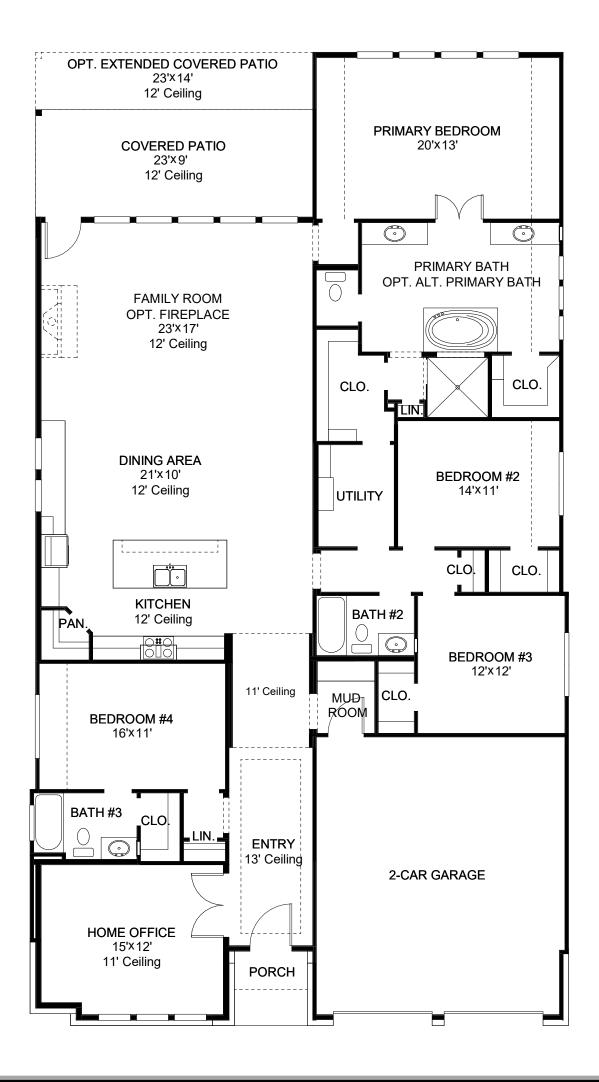

# PERRY HOMES

## DESIGN 2729E

This home contains approximately 2,729 square feet.\*







#### **DESIGN 2729E E-1**



### **DESIGN 2729E E-30**



## **DESIGN 2729E E-50**

This design, as originally designed and prior to any changes you make, is estimated to yield approximately the number of square feet shown on page 1. All dimensions are approximate. Square footage may vary based on as-built dimensions, configurations, plan options and/or the method of calculation. Designs are not-to-scale, and are conceptual illustrations that may differ from construction plans or completed improvements. A design may depict features not available on all homesites or in all communities. Perry Homes reserves the right to make changes in plans and specifications, and to substitute material of similar quality. Prices, terms, promotions, plans, dimensions, features, options, amenities, ele