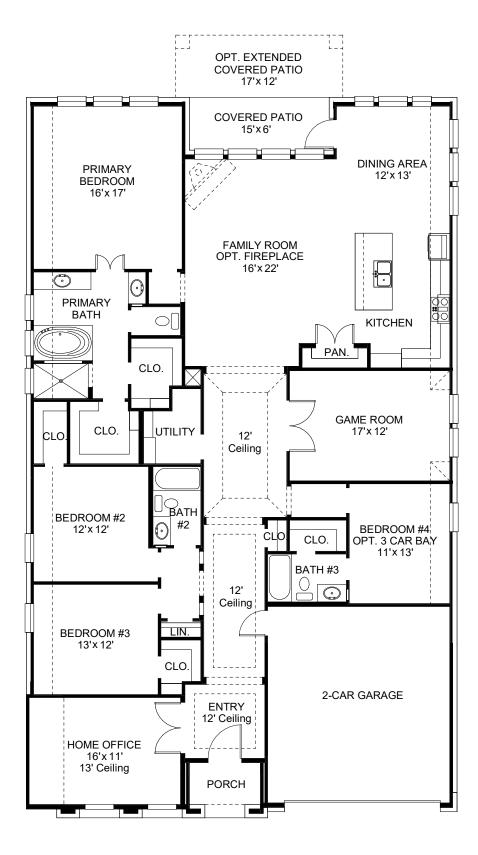

## DESIGN 2738M

PERRY

HOMES

This home contains approximately 2,738 square feet.\*

DESIGN 2738M E-1

DESIGN 2738M E-2

DESIGN 2738M E-4

\*See Page 3 for Details and Disclaimers | © Perry Homes, LLC 2022 | 12/4/2024 1:47:28 PM (55' CL)
PerryHomes.com

## **DESIGN 2738M E-70**

This design, as originally designed and prior to any changes you make, is estimated to yield approximately the number of square feet shown on page 1. All dimensions are approximate. Square footage may vary based on as-built dimensions, configurations, plan options and/or the method of calculation. Designs are not-to-scale, and are conceptual illustrations that may differ from construction plans or completed improvements. A design may depict features not available on all homesites or in all communities. Perry Homes reserves the right to make changes in plans and specifications, and to substitute material of similar quality. Prices, terms, promotions, plans, dimensions, features, options, amenities, elevations, designs, square footages, specifications, materials, and availability of homes or communities are subject to change without notice or obligation. All obligations will be governed by a written contract. This design does not constitute a commitment to build a particular floor plan or home in any given community. Some floor plans, options, and/or elevations not be available on certain homesites or in a particular community and may require additional charges. Please check with Perry Homes to verify current offerings in the communities you are considering. This rendering is the property of Perry Homes, LLC 2022