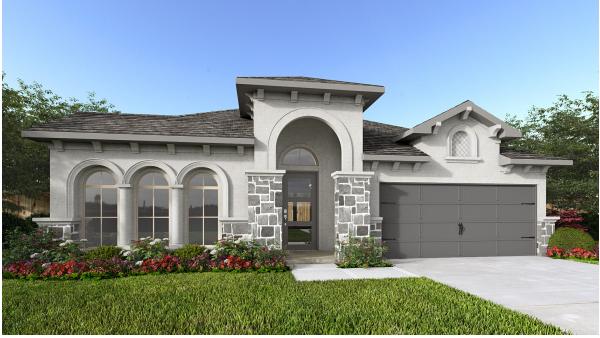

## DESIGN 2738M

PERRY

HOMES

This home contains approximately 2,738 square feet.\*

DESIGN 2738M E-1

DESIGN 2738M E-2

DESIGN 2738M E-4

\*See Page 3 for Details and Disclaimers | © Perry Homes, LLC 2022 | 12/4/2024 1:47:28 PM (55' CL)
PerryHomes.com