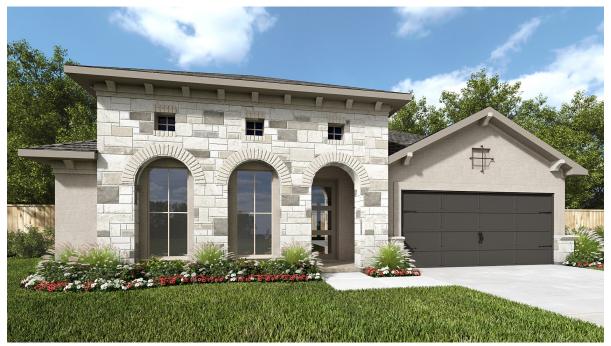

## DESIGN 2738M

PERRY

HOMES

This home contains approximately 2,738 square feet.\*

DESIGN 2738M E-1

DESIGN 2738M E-2

DESIGN 2738M E-4

\*See Page 3 for Details and Disclaimers | © Perry Homes, LLC 2022 | 12/4/2024 1:47:28 PM (55' CL)
PerryHomes.com