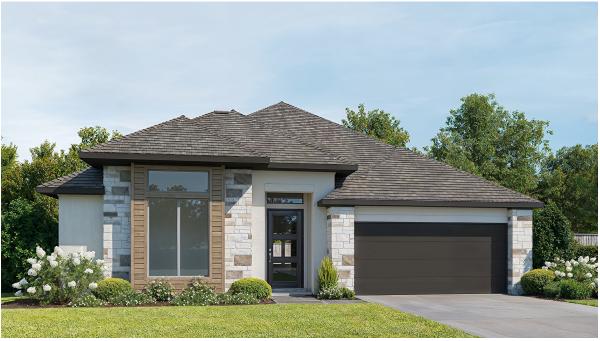

## DESIGN 2738M

PERRY

HOMES

This home contains approximately 2,738 square feet.\*

DESIGN 2738M E-1

DESIGN 2738M E-2

DESIGN 2738M E-4

\*See Page 3 for Details and Disclaimers | © Perry Homes, LLC 2022 | 12/4/2024 1:47:28 PM (55' CL)
PerryHomes.com