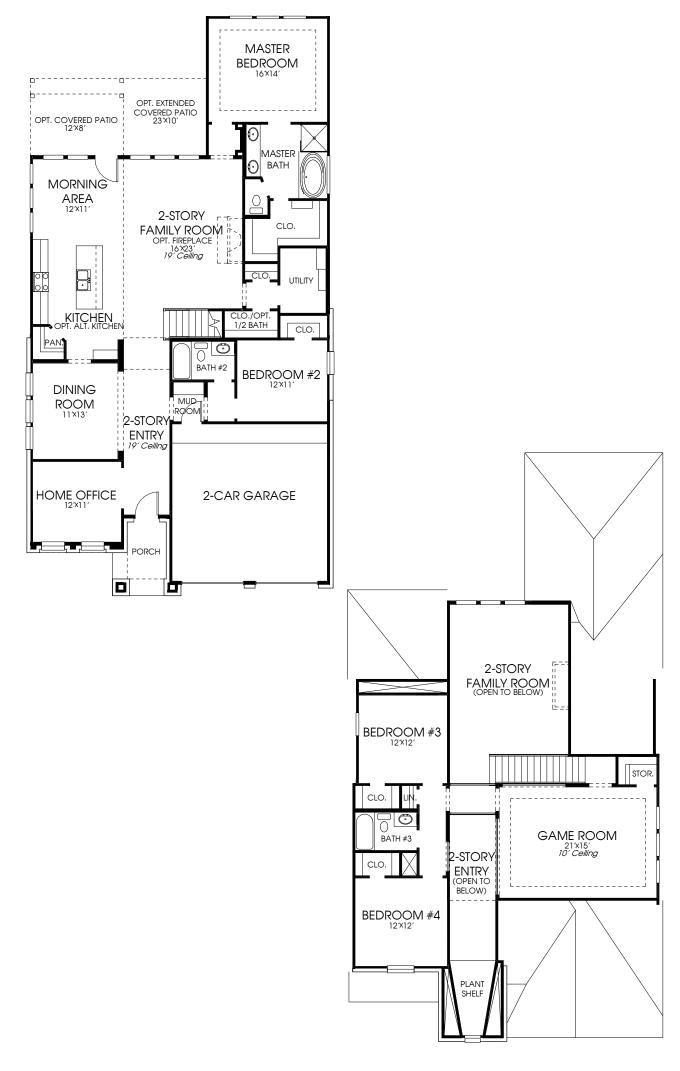

## Design 2797W

This home contains approximately 2,797 square feet.\*

\*See Page 2 for Details and Disclaimers. © Perry Homes, LLC 2020 6/22/2020 11:52:08 AM (50' CL)

PERRY HOMES

**Design 2797W E-1** 