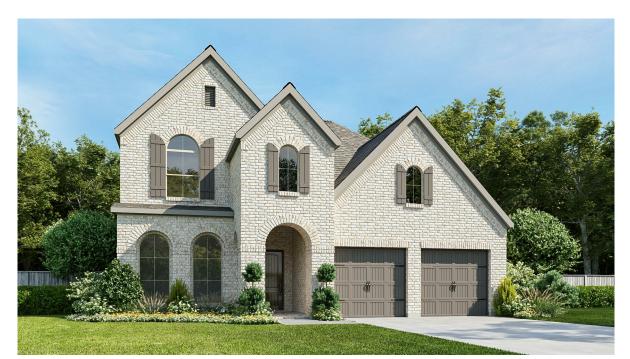

## Design 2797W

This home contains approximately 2,797 square feet.\*

\*See Page 2 for Details and Disclaimers. © Perry Homes, LLC 2020 6/22/2020 11:52:08 AM (50' CL)

PERRY HOMES

**Design 2797W E-1** 