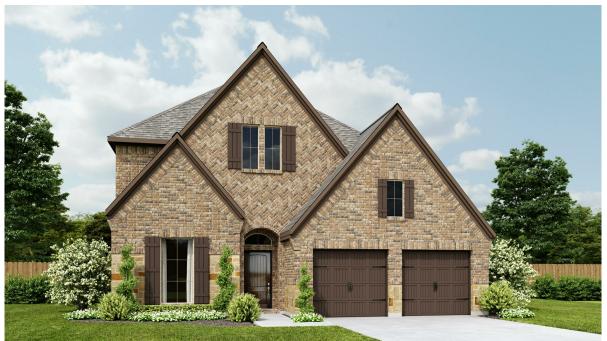

## DESIGNS

## Design 2797W

This home contains approximately 2,797 square feet.\*



\*See Page 2 for Details and Disclaimers. © Perry Homes, LLC 2020 6/22/2020 11:52:08 AM (50' CL)

PERRY HOMES



**Design 2797W E-1** 



## **Design 2797W E-50**



## **Design 2797W E-70**

This design, as originally designed and prior to any changes you make, is estimated to yield approximately the number of square feet shown on page 1. All dimensions are approximate. Square footage may vary based on as-built dimensions, configurations, plan options and/or the method of calculation. Designs are not-to-scale, and are conceptual illustrations that may differ from construction plans or completed improvements. A design may depict features not available on all homesites or in all communities. Perry Homes reserves the right to make changes in plans and specifications, and to substitute material of similar quality. Prices, terms, promotions, plan, dimensions, features, options, amenities, elevations, designs, square footages,