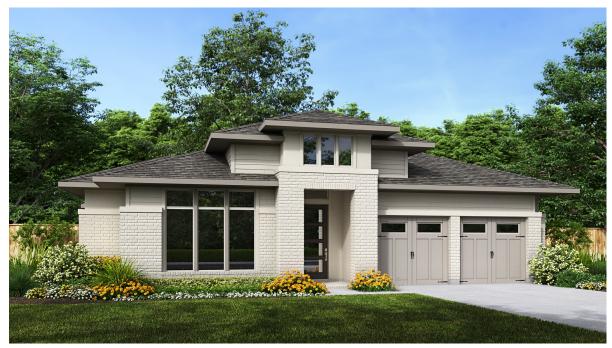

## **DESIGN 2837E**

This home contains approximately 2,837 square feet.\*

**DESIGN 2837E E-1** 

**DESIGN 2837E E-30** 

**DESIGN 2837E E-51** 

This design, as originally designed and prior to any changes you make, is estimated to yield approximately the number of square feet shown on page 1. All dimensions are approximate. Square footage may vary based on as-built dimensions, configurations, plan options and/or the method of calculation. Designs are not-to-scale, and are conceptual illustrations that may differ from construction plans or completed improvements. A design may depict features not available on all homesites or in all communities. Perry Homes reserves the right to make changes in plans and specifications, and to substitute material of similar quality. Prices, terms, promotions, plans, dimensions, features, options, amenities, elevations, designs, square footages, specifications, materials, and availability of homes or communities are subject to change without notice or obligation. All obligations will be governed by a written contract. This design does not constitute a commitment to build a particular floor plan or home in any given community Some floor plans, options, and/or elevations may not be available on certain homesites or in a particular community and may require additional charges. Please check with Perry Homes to verify current offerings in the communities you are considering. This rendering is the property of Perry Homes. LLC. Any reproduction or exhibition is strictly prohibited. © Perry Homes. LLC 2019