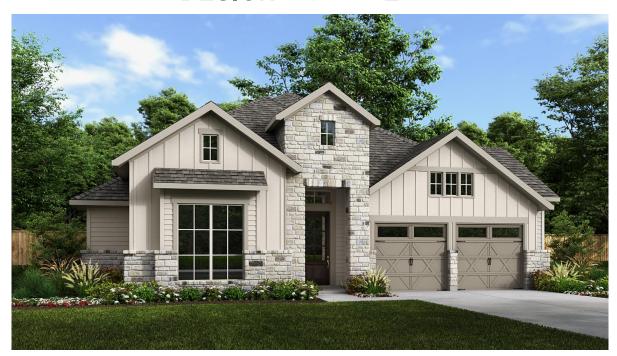

## **DESIGN 2837E**

This home contains approximately 2,837 square feet.\*

**DESIGN 2837E E-1** 

**DESIGN 2837E E-30** 

**DESIGN 2837E E-51** 

This design, as originally designed and prior to any changes you make, is estimated to yield approximately the number of square feet shown on page 1. All dimensions are approximate. Square footage may vary based on as-built dimensions, configurations, plan options and/or the method of calculation. Designs are not-to-scale, and are conceptual illustrations that may differ from construction plans or completed improvements. A design may depict features not available on all homesites or in all communities. Perry Homes reserves the right to make changes in plans and specifications, and to substitute material of similar quality. Prices, terms, promotions, plans, dimensions, features, options, amenities, elevations, designs, square footages, specifications, materials, and availability of homes or communities are subject to change without notice or obligation. All obligations will be governed by a written contract. This design does not constitute a commitment to build a particular floor plan or home in any given community Some floor plans, options, and/or elevations may not be available on certain homesites or in a particular community and may require additional charges. Please check with Perry Homes to verify current offerings in the communities you are considering. This rendering is the property of Perry Homes. LLC. Any reproduction or exhibition is strictly prohibited. © Perry Homes. LLC 2019