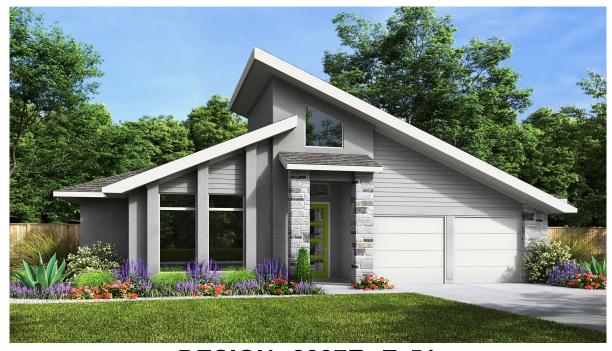

## **DESIGN 2837E**

This home contains approximately 2,837 square feet.\*

**DESIGN 2837E E-1** 

**DESIGN 2837E E-30** 

**DESIGN 2837E E-51** 

This design, as originally designed and prior to any changes you make, is estimated to yield approximately the number of square feet shown on page 1. All dimensions are approximate. Square footage may vary based on as-built dimensions, configurations, plan options and/or the method of calculation. Designs are not-to-scale, and are conceptual illustrations that may differ from construction plans or completed improvements. A design may depict features not available on all homesites or in all communities. Perry Homes reserves the right to make changes in plans and specifications, and to substitute material of similar quality. Prices, terms, promotions, plans, dimensions, features, options, amenities, elevations, designs, square footages, specifications, materials, and availability of homes or communities are subject to change without notice or obligation. All obligations will be governed by a written contract. This design does not constitute a commitment to build a particular floor plan or home in any given community Some floor plans, options, and/or elevations may not be available on certain homesites or in a particular community and may require additional charges. Please check with Perry Homes to verify current offerings in the communities you are considering. This rendering is the property of Perry Homes. LLC. Any reproduction or exhibition is strictly prohibited. © Perry Homes. LLC 2019