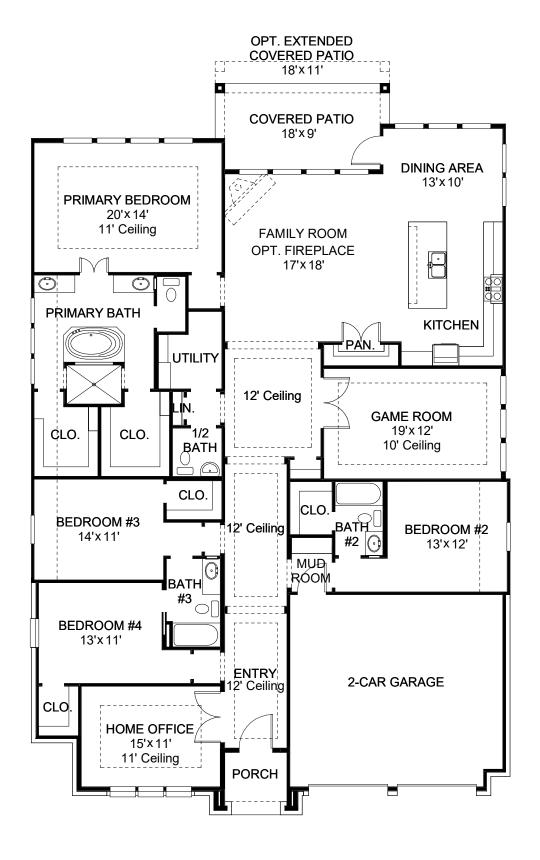

## **DESIGN 2837E**

This home contains approximately 2,837 square feet.\*

**DESIGN 2837E E-1** 

**DESIGN 2837E E-30** 

**DESIGN 2837E E-51** 

This design, as originally designed and prior to any changes you make, is estimated to yield approximately the number of square feet shown on page 1. All dimensions are approximate. Square footage may vary based on as-built dimensions, configurations, plan options and/or the method of calculation. Designs are not-to-scale, and are conceptual illustrations that may differ from construction plans or completed improvements. A design may depict features not available on all homesites or in all communities. Perry Homes reserves the right to make changes in plans and specifications, and to substitute material of similar quality. Prices, terms, promotions, plans, dimensions, features, options, amenities, elevations, designs, square footages, specifications, materials, and availability of homes or communities are subject to change without notice or obligation. All obligations will be governed by a written contract. This design does not constitute a commitment to build a particular floor plan or home in any given community Some floor plans, options, and/or elevations may not be available on certain homesites or in a particular community and may require additional charges. Please check with Perry Homes to verify current offerings in the communities you are considering. This rendering is the property of Perry Homes. LLC. Any reproduction or exhibition is strictly prohibited. © Perry Homes. LLC 2019