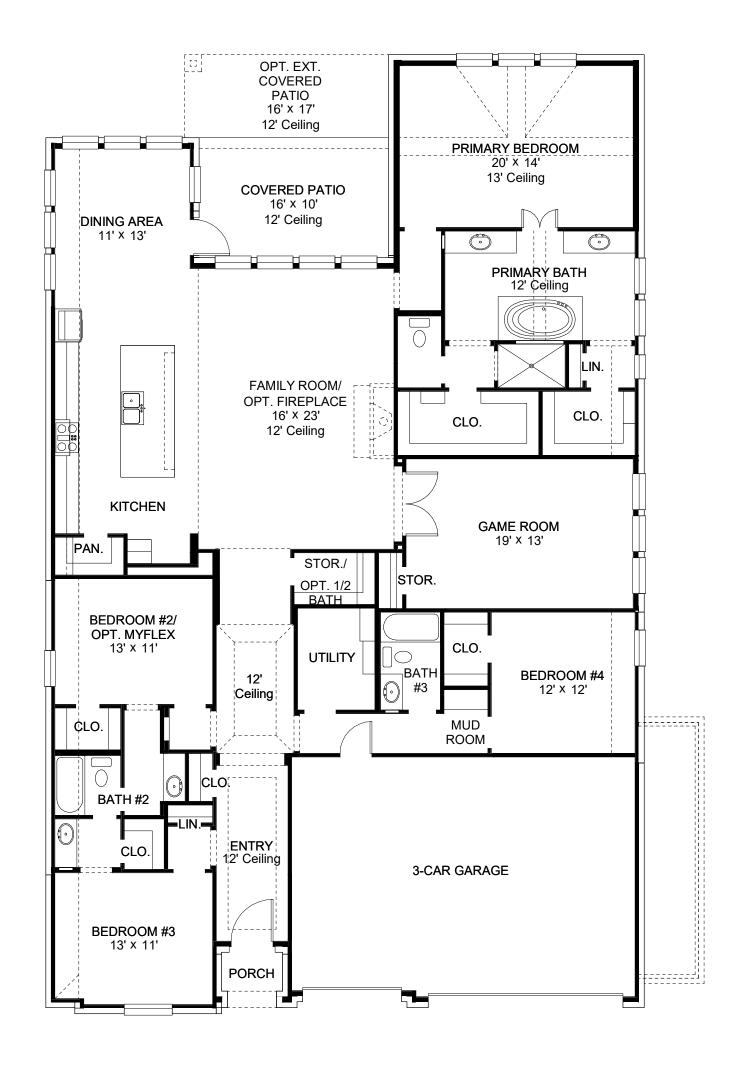

## **DESIGN 2895P**

This home contains approximately 2,895 square feet.\*

**DESIGN 2895P E-1** 

**DESIGN 2895P E-50** 

**DESIGN 2895P E-70** 

This design, as originally designed and prior to any changes you make, is estimated to yield approximately the number of square feet shown on page 1. All dimensions are approximate. Square footage may vary based on as-built dimensions, configurations, plan options and/or the method of calculation. Designs are not-to-scale, and are conceptual illustrations that may differ from construction plans or completed improvements. A design may depict features not available on all homesites or in all communities. Perry Homes reserves the right to make changes in plans and specifications, and to substitute material of similar quality. Prices, terms, promotions, plans, dimensions, features, options, amenities, elevations, designs, square footages, specifications, materials, and availability of homes or communities are subject to change without notice or obligation. All obligations will be governed by a written contract. This design does not constitute a commitment to build a particular floor plan or home in any given community Some floor plans, options, and/or elevations may not be available on certain homesites or in a particular community and may require additional charges. Please check with Perry Homes to verify current offerings in the communities are considering. This rendering is the property of Perry Homes 11 C. Any reproduction or exhibition is strictly prohibited @ Perry Homes 11 C. 2023