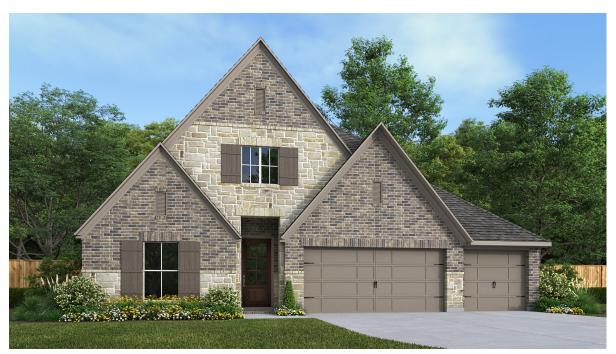

## **DESIGN 2895P**

This home contains approximately 2,895 square feet.\*

**DESIGN 2895P E-1** 

**DESIGN 2895P E-50** 

**DESIGN 2895P E-70** 

This design, as originally designed and prior to any changes you make, is estimated to yield approximately the number of square feet shown on page 1. All dimensions are approximate. Square footage may vary based on as-built dimensions, configurations, plan options and/or the method of calculation. Designs are not-to-scale, and are conceptual illustrations that may differ from construction plans or completed improvements. A design may depict features not available on all homesites or in all communities. Perry Homes reserves the right to make changes in plans and specifications, and to substitute material of similar quality. Prices, terms, promotions, plans, dimensions, features, options, amenities, elevations, designs, square footages, specifications, materials, and availability of homes or communities are subject to change without notice or obligation. All obligations will be governed by a written contract. This design does not constitute a commitment to build a particular floor plan or home in any given community Some floor plans, options, and/or elevations may not be available on certain homesites or in a particular community and may require additional charges. Please check with Perry Homes to verify current offerings in the communities are considering. This rendering is the property of Perry Homes 11 C. Any reproduction or exhibition is strictly prohibited @ Perry Homes 11 C. 2023