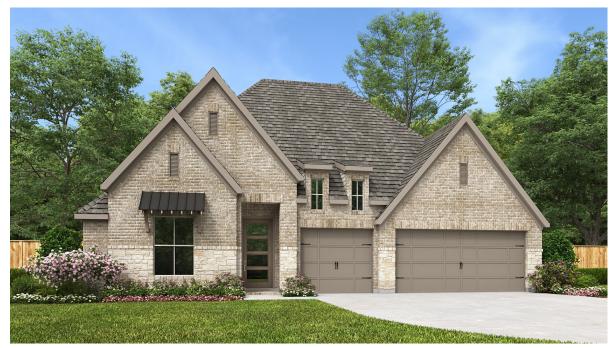

## **DESIGN 2895P**

This home contains approximately 2,895 square feet.\*

**DESIGN 2895P E-1** 

**DESIGN 2895P E-50** 

**DESIGN 2895P E-70** 

This design, as originally designed and prior to any changes you make, is estimated to yield approximately the number of square feet shown on page 1. All dimensions are approximate. Square footage may vary based on as-built dimensions, configurations, plan options and/or the method of calculation. Designs are not-to-scale, and are conceptual illustrations that may differ from construction plans or completed improvements. A design may depict features not available on all homesites or in all communities. Perry Homes reserves the right to make changes in plans and specifications, and to substitute material of similar quality. Prices, terms, promotions, plans, dimensions, features, options, amenities, elevations, designs, square footages, specifications, materials, and availability of homes or communities are subject to change without notice or obligation. All obligations will be governed by a written contract. This design does not constitute a commitment to build a particular floor plan or home in any given community Some floor plans, options, and/or elevations may not be available on certain homesites or in a particular community and may require additional charges. Please check with Perry Homes to verify current offerings in the communities are considering. This rendering is the property of Perry Homes 11 C. Any reproduction or exhibition is strictly prohibited @ Perry Homes 11 C. 2023