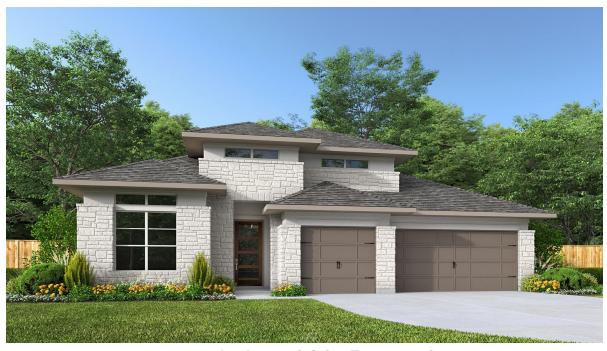

## **DESIGN 2895P**

This home contains approximately 2,895 square feet.\*

**DESIGN 2895P E-1** 

**DESIGN 2895P E-50** 

**DESIGN 2895P E-70** 

This design, as originally designed and prior to any changes you make, is estimated to yield approximately the number of square feet shown on page 1. All dimensions are approximate. Square footage may vary based on as-built dimensions, configurations, plan options and/or the method of calculation. Designs are not-to-scale, and are conceptual illustrations that may differ from construction plans or completed improvements. A design may depict features not available on all homesites or in all communities. Perry Homes reserves the right to make changes in plans and specifications, and to substitute material of similar quality. Prices, terms, promotions, plans, dimensions, features, options, amenities, elevations, designs, square footages, specifications, materials, and availability of homes or communities are subject to change without notice or obligation. All obligations will be governed by a written contract. This design does not constitute a commitment to build a particular floor plan or home in any given community Some floor plans, options, and/or elevations may not be available on certain homesites or in a particular community and may require additional charges. Please check with Perry Homes to verify current offerings in the communities are considering. This rendering is the property of Perry Homes 11 C. Any reproduction or exhibition is strictly prohibited @ Perry Homes 11 C. 2023