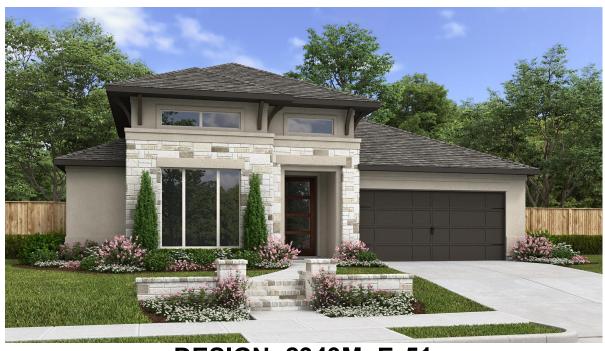

## **DESIGN 2949M**

This home contains approximately 2,949 square feet.\*

**DESIGN 2949M E-1** 

**DESIGN 2949M E-31** 

**DESIGN 2949M E-51** 

This design, as originally designed and prior to any changes you make, is estimated to yield approximately the number of square feet shown on page 1. All dimensions are approximate. Square footage may vary based on as-built dimensions, configurations, plan options and/or the method of calculation. Designs are not-to-scale, and are conceptual illustrations that may differ from construction plans or completed improvements. A design may depict features not available on all homesites or in all communities. Perry Homes reserves the right to make changes in plans and specifications, and to substitute material of similar quality. Prices, terms, promotions, plans, dimensions, features, options, amenities, elevations, designs, square footages, specifications, materials, and availability of homes or communities to change without notice or obligation. All obligations will be governed by a written contract. This design does not constitute a commitment to build a particular floor plan or home in any given community. Some floor plans, options, and/or elevations may not be available on certain homesites or in a particular community and may require additional charges. Please check with Perry Homes to verify current offerings in the communities on are considering. This rendering is the property of Perry Homes. LLC. Any reproduction or exhibition is strictly prohibited @ Perry Homes LLC. 2019