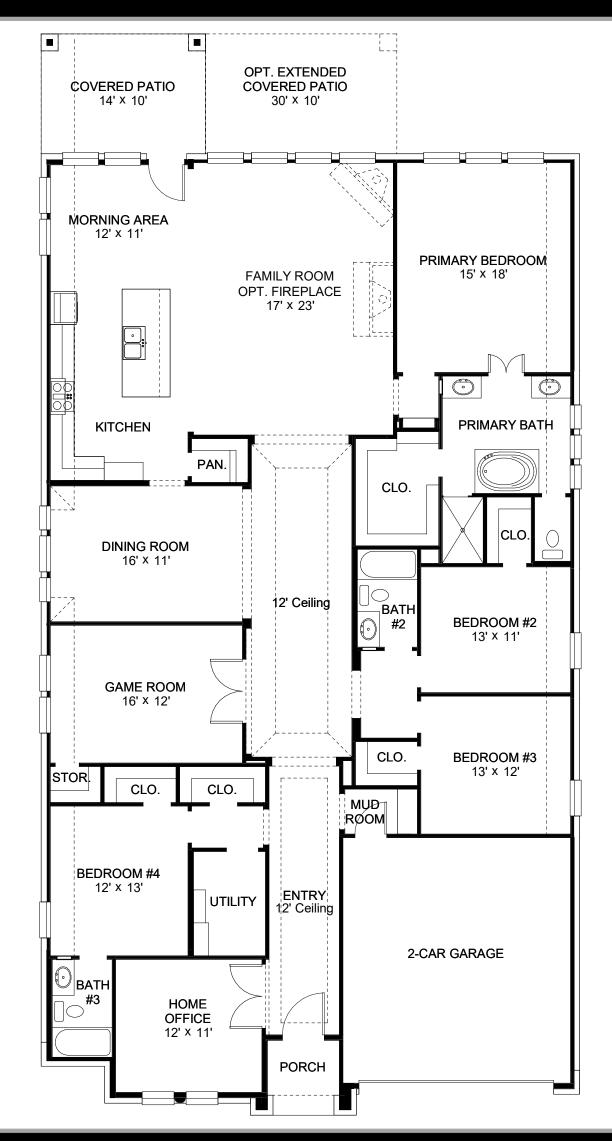

## **DESIGN 2949M**

This home contains approximately 2,949 square feet.\*

**DESIGN 2949M E-1** 

**DESIGN 2949M E-31** 

**DESIGN 2949M E-51** 

This design, as originally designed and prior to any changes you make, is estimated to yield approximately the number of square feet shown on page 1. All dimensions are approximate. Square footage may vary based on as-built dimensions, configurations, plan options and/or the method of calculation. Designs are not-to-scale, and are conceptual illustrations that may differ from construction plans or completed improvements. A design may depict features not available on all homesites or in all communities. Perry Homes reserves the right to make changes in plans and specifications, and to substitute material of similar quality. Prices, terms, promotions, plans, dimensions, features, options, amenities, elevations, designs, square footages, specifications, materials, and availability of homes or communities to change without notice or obligation. All obligations will be governed by a written contract. This design does not constitute a commitment to build a particular floor plan or home in any given community. Some floor plans, options, and/or elevations may not be available on certain homesites or in a particular community and may require additional charges. Please check with Perry Homes to verify current offerings in the communities on are considering. This rendering is the property of Perry Homes. LLC. Any reproduction or exhibition is strictly prohibited @ Perry Homes LLC. 2019