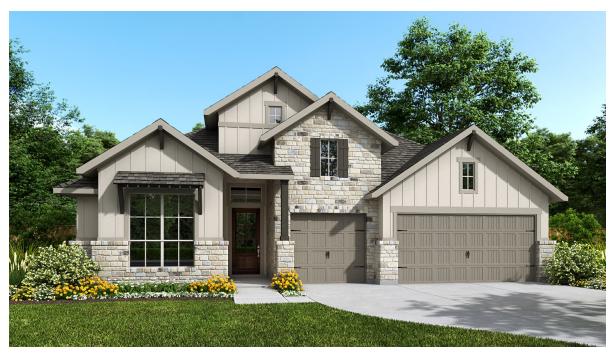

## **DESIGN 2953E**

This home contains approximately 2,953 square feet.\*

**DESIGN 2953E E-1** 

**DESIGN 2953E E-30** 

**DESIGN 2953E E-50** 

This design, as originally designed and prior to any changes you make, is estimated to yield approximately the number of square feet shown on page 1. All dimensions are approximate. Square footage may vary based on as-built dimensions, configurations, plan options and/or the method of calculation. Designs are not-to-scale, and are conceptual illustrations that may differ from construction plans or completed improvements. A design may depict features not available on all homesites or in all communities. Perry Homes reserves the right to make changes in plans and specifications, and to substitute material of similar quality. Prices, terms, promotions, plans, dimensions, features, options, amenities, elevations, designs, square footages, specifications, materials, and availability of homes or communities change without notice or obligation. All obligations will be governed by a written contract. This design does not constitute a commitment to build a particular floor plan or home in any given community. Some floor plans, options, and/or elevations may not be available on certain homesites or in a particular community and may require additional charges. Please check with Perry Homes to verify current offerings in the communities you are considering. This rendering is the property of Perry Homes. LLC. Any reproduction or exhibition is strictly prohibited. © Perry Homes. LLC 2025