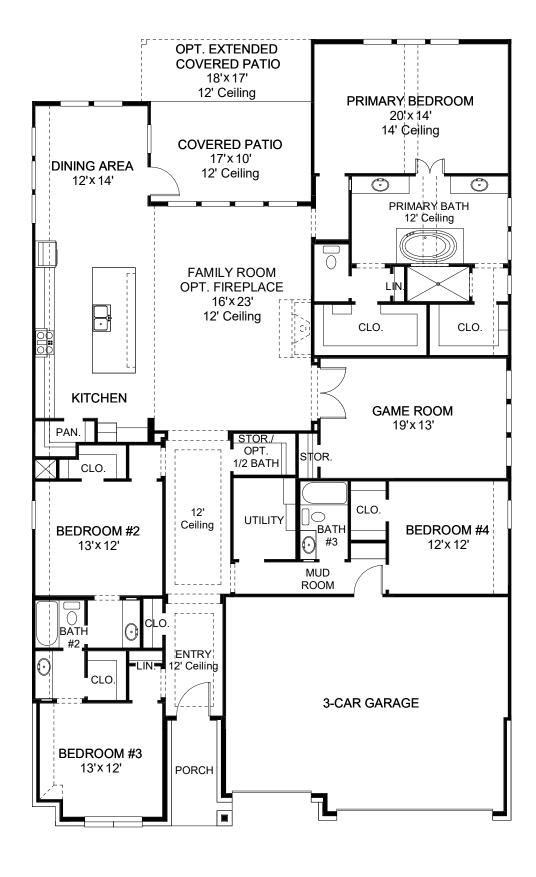

## **DESIGN 2953E**

This home contains approximately 2,953 square feet.\*

**DESIGN 2953E E-1** 

**DESIGN 2953E E-30** 

**DESIGN 2953E E-50** 

This design, as originally designed and prior to any changes you make, is estimated to yield approximately the number of square feet shown on page 1. All dimensions are approximate. Square footage may vary based on as-built dimensions, configurations, plan options and/or the method of calculation. Designs are not-to-scale, and are conceptual illustrations that may differ from construction plans or completed improvements. A design may depict features not available on all homesites or in all communities. Perry Homes reserves the right to make changes in plans and specifications, and to substitute material of similar quality. Prices, terms, promotions, plans, dimensions, features, options, amenities, elevations, designs, square footages, specifications, materials, and availability of homes or communities change without notice or obligation. All obligations will be governed by a written contract. This design does not constitute a commitment to build a particular floor plan or home in any given community. Some floor plans, options, and/or elevations may not be available on certain homesites or in a particular community and may require additional charges. Please check with Perry Homes to verify current offerings in the communities you are considering. This rendering is the property of Perry Homes. LLC. Any reproduction or exhibition is strictly prohibited. © Perry Homes. LLC 2025