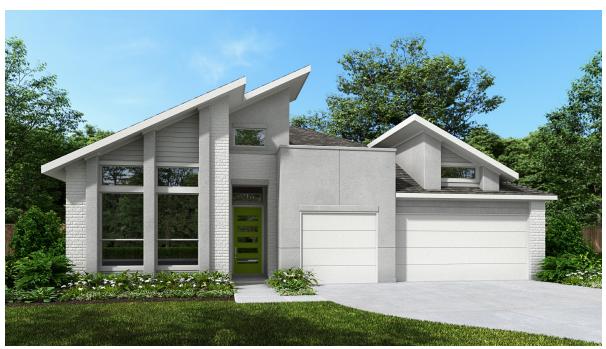

## **DESIGN 2953E**

This home contains approximately 2,953 square feet.\*

**DESIGN 2953E E-1** 

**DESIGN 2953E E-30** 

**DESIGN 2953E E-50** 

This design, as originally designed and prior to any changes you make, is estimated to yield approximately the number of square feet shown on page 1. All dimensions are approximate. Square footage may vary based on as-built dimensions, configurations, plan options and/or the method of calculation. Designs are not-to-scale, and are conceptual illustrations that may differ from construction plans or completed improvements. A design may depict features not available on all homesites or in all communities. Perry Homes reserves the right to make changes in plans and specifications, and to substitute material of similar quality. Prices, terms, promotions, plans, dimensions, features, options, amenities, elevations, designs, square footages, specifications, materials, and availability of homes or communities change without notice or obligation. All obligations will be governed by a written contract. This design does not constitute a commitment to build a particular floor plan or home in any given community. Some floor plans, options, and/or elevations may not be available on certain homesites or in a particular community and may require additional charges. Please check with Perry Homes to verify current offerings in the communities you are considering. This rendering is the property of Perry Homes. LLC. Any reproduction or exhibition is strictly prohibited. © Perry Homes. LLC 2025