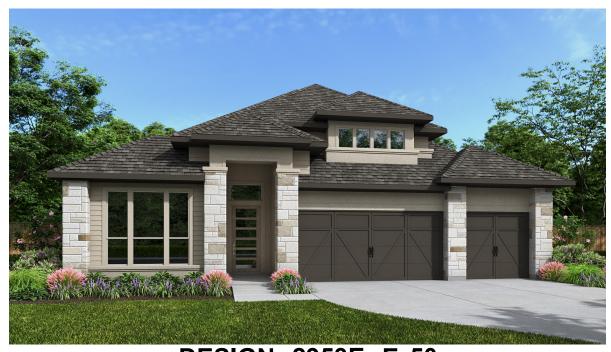

## **DESIGN 2953E**

This home contains approximately 2,953 square feet.\*

**DESIGN 2953E E-1** 

**DESIGN 2953E E-30** 

**DESIGN 2953E E-50** 

This design, as originally designed and prior to any changes you make, is estimated to yield approximately the number of square feet shown on page 1. All dimensions are approximate. Square footage may vary based on as-built dimensions, configurations, plan options and/or the method of calculation. Designs are not-to-scale, and are conceptual illustrations that may differ from construction plans or completed improvements. A design may depict features not available on all homesites or in all communities. Perry Homes reserves the right to make changes in plans and specifications, and to substitute material of similar quality. Prices, terms, promotions, plans, dimensions, features, options, amenities, elevations, designs, square footages, specifications, materials, and availability of homes or communities change without notice or obligation. All obligations will be governed by a written contract. This design does not constitute a commitment to build a particular floor plan or home in any given community. Some floor plans, options, and/or elevations may not be available on certain homesites or in a particular community and may require additional charges. Please check with Perry Homes to verify current offerings in the communities you are considering. This rendering is the property of Perry Homes. LLC. Any reproduction or exhibition is strictly prohibited. © Perry Homes. LLC 2025