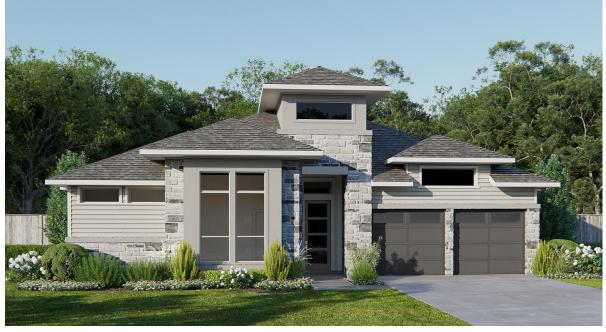

## DESIGN 2954E

PERRY

HOMES

This home contains approximately 2,954 square feet.\*





## **DESIGN 2954E E-1**



## **DESIGN 2954E E-2**



## **DESIGN 2954E E-50**

This design, as originally designed and prior to any changes you make, is estimated to yield approximately the number of square feet shown on page 1. All dimensions are approximate. Square footage may vary based on as-built dimensions, configurations, plan options and/or the method of calculation. Designs are not-to-scale, and are conceptual illustrations that may differ from construction plans or completed improvements. A design may depict features not available on all homesites or in all communities. Perry Homes reserves the right to make changes in plans and availability of homes or communities are subject to change without notice or obligations. All obligations will be governed by a written contract. This design does not constitute