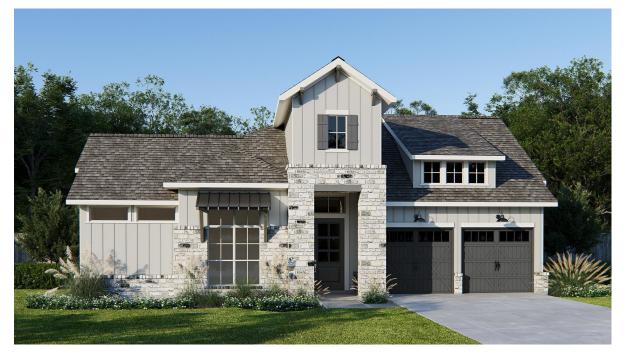

## DESIGN 2954E

PERRY

HOMES

This home contains approximately 2,954 square feet.\*





## **DESIGN 2954E E-1**



## **DESIGN 2954E E-2**



## **DESIGN 2954E E-50**

This design, as originally designed and prior to any changes you make, is estimated to yield approximately the number of square feet shown on page 1. All dimensions are approximate. Square footage may vary based on as-built dimensions, configurations, plan options and/or the method of calculation. Designs are not-to-scale, and are conceptual illustrations that may differ from construction plans or completed improvements. A design may depict features not available on all homesites or in all communities. Perry Homes reserves the right to make changes in plans and availability of homes or communities are subject to change without notice or obligations. All obligations will be governed by a written contract. This