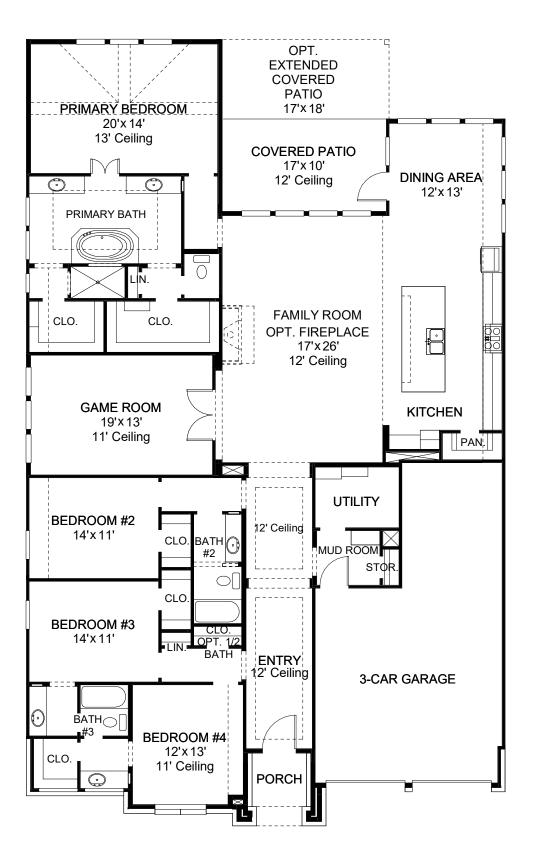

## DESIGN 2954E

PERRY

HOMES

This home contains approximately 2,954 square feet.\*