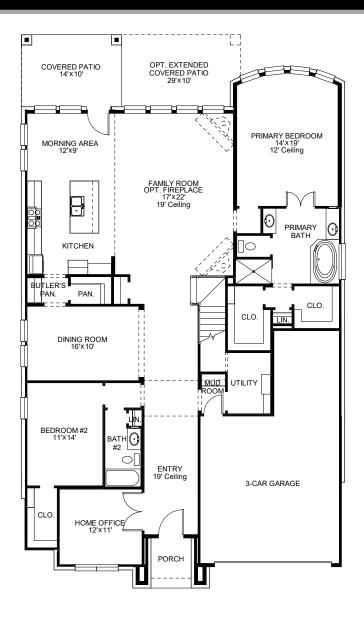

## **DESIGN 3095M**

This home contains approximately 3,095 square feet.\*

**DESIGN 3095M E-1** 

**DESIGN 3095M E-2** 

**DESIGN 3095M E-30** 

**DESIGN 3095M E-31** 

This design, as originally designed and prior to any changes you make, is estimated to yield approximately the number of square feet shown on page 1. All dimensions are approximate. Square footage ma vary based on as-built dimensions, configurations, plan options and/or the method of calculation. Designs are not-to-scale, and are conceptual illustrations that may differ from construction plans or completed improvements. A design may depict features not available on all homesites or in all communities. Perry Homes reserves the right to make changes in plans and specifications, and to substitute material or similar quality. Prices, terms, promotions, plans, dimensions, features, options, amenities, elevations, designs, square footages, specifications, materials, and availability of homes or communities are subject to change without notice or obligation. All obligations will be governed by a written contract. This design does not constitute a commitment to build a particular floor plan or home in any given community. Some floor plans, options, and/or elevations may not be available on certain homesites or in a particular community and may require additional charges. Please check with Perry Homes to verify current offerings in the communities you are considering. This rendering is the property of Perry Homes, LLC. Any reproduction or exhibition is strictly prohibited. Perry Homes, LLC 2024