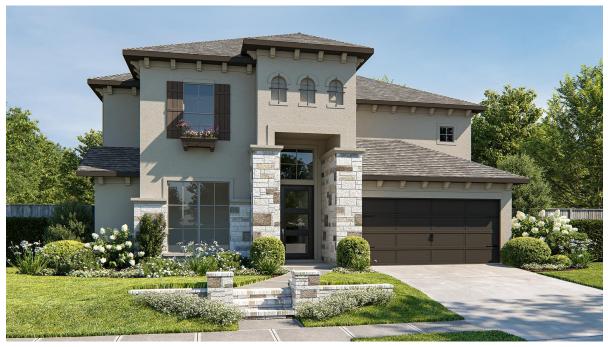

## **DESIGN 3095M**

This home contains approximately 3,095 square feet.\*

**DESIGN 3095M E-1** 

**DESIGN 3095M E-2** 

**DESIGN 3095M E-30** 

**DESIGN 3095M E-31** 

This design, as originally designed and prior to any changes you make, is estimated to yield approximately the number of square feet shown on page 1. All dimensions are approximate. Square footage ma vary based on as-built dimensions, configurations, plan options and/or the method of calculation. Designs are not-to-scale, and are conceptual illustrations that may differ from construction plans or completed improvements. A design may depict features not available on all homesites or in all communities. Perry Homes reserves the right to make changes in plans and specifications, and to substitute material or similar quality. Prices, terms, promotions, plans, dimensions, features, options, amenities, elevations, designs, square footages, specifications, materials, and availability of homes or communities are subject to change without notice or obligation. All obligations will be governed by a written contract. This design does not constitute a commitment to build a particular floor plan or home in any given community. Some floor plans, options, and/or elevations may not be available on certain homesites or in a particular community and may require additional charges. Please check with Perry Homes to verify current offerings in the communities you are considering. This rendering is the property of Perry Homes, LLC. Any reproduction or exhibition is strictly prohibited. Perry Homes, LLC 2024