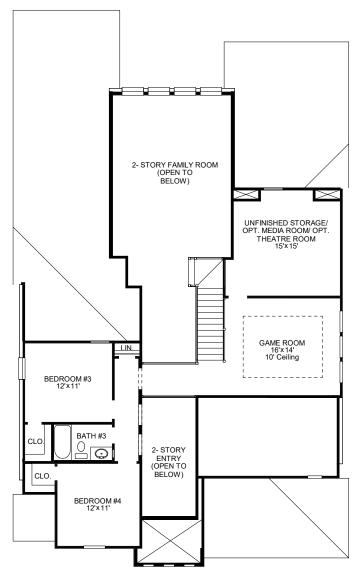

## **DESIGN 3095M**

This home contains approximately 3,095 square feet.\*

**DESIGN 3095M E-1** 

**DESIGN 3095M E-2** 

**DESIGN 3095M E-30** 

**DESIGN 3095M E-31** 

This design, as originally designed and prior to any changes you make, is estimated to yield approximately the number of square feet shown on page 1. All dimensions are approximate. Square footage ma vary based on as-built dimensions, configurations, plan options and/or the method of calculation. Designs are not-to-scale, and are conceptual illustrations that may differ from construction plans or completed improvements. A design may depict features not available on all homesites or in all communities. Perry Homes reserves the right to make changes in plans and specifications, and to substitute material or similar quality. Prices, terms, promotions, plans, dimensions, features, options, amenities, elevations, designs, square footages, specifications, materials, and availability of homes or communities are subject to change without notice or obligation. All obligations will be governed by a written contract. This design does not constitute a commitment to build a particular floor plan or home in any given community. Some floor plans, options, and/or elevations may not be available on certain homesites or in a particular community and may require additional charges. Please check with Perry Homes to verify current offerings in the communities you are considering. This rendering is the property of Perry Homes, LLC. Any reproduction or exhibition is strictly prohibited. Perry Homes, LLC 2024