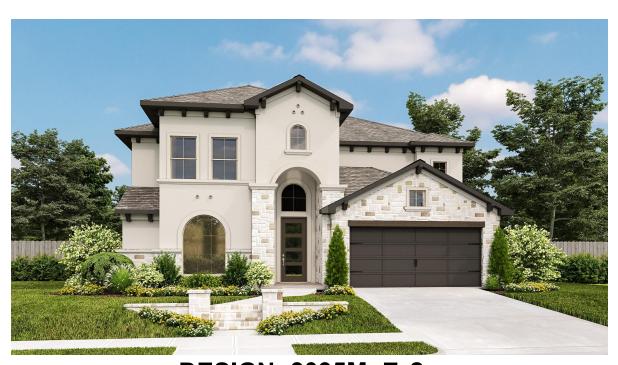

## **DESIGN 3095M**

This home contains approximately 3,095 square feet.\*

**DESIGN 3095M E-1** 

**DESIGN 3095M E-2** 

**DESIGN 3095M E-30** 

**DESIGN 3095M E-31** 

This design, as originally designed and prior to any changes you make, is estimated to yield approximately the number of square feet shown on page 1. All dimensions are approximate. Square footage ma vary based on as-built dimensions, configurations, plan options and/or the method of calculation. Designs are not-to-scale, and are conceptual illustrations that may differ from construction plans or completed improvements. A design may depict features not available on all homesites or in all communities. Perry Homes reserves the right to make changes in plans and specifications, and to substitute material or similar quality. Prices, terms, promotions, plans, dimensions, features, options, amenities, elevations, designs, square footages, specifications, materials, and availability of homes or communities are subject to change without notice or obligation. All obligations will be governed by a written contract. This design does not constitute a commitment to build a particular floor plan or home in any given community. Some floor plans, options, and/or elevations may not be available on certain homesites or in a particular community and may require additional charges. Please check with Perry Homes to verify current offerings in the communities you are considering. This rendering is the property of Perry Homes, LLC. Any reproduction or exhibition is strictly prohibited. Perry Homes, LLC 2024