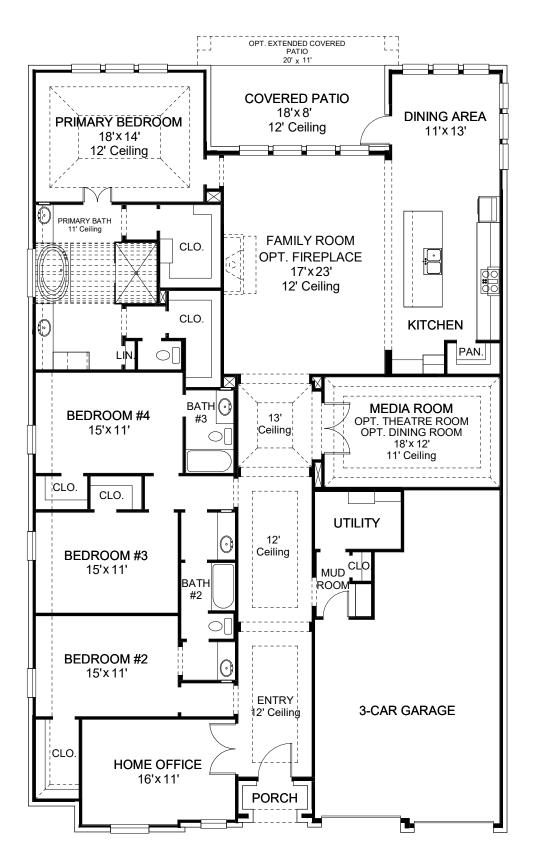

## DESIGN 3118P

PERRY

HOMES

This home contains approximately 3,118 square feet.\*

DESIGN 3118P E-1