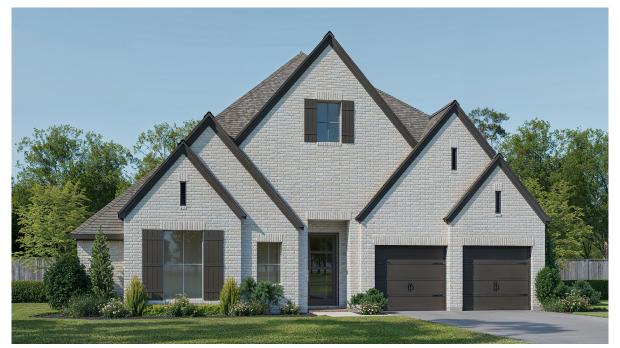

## DESIGN 3118P

PERRY

HOMES

This home contains approximately 3,118 square feet.\*

DESIGN 3118P E-1