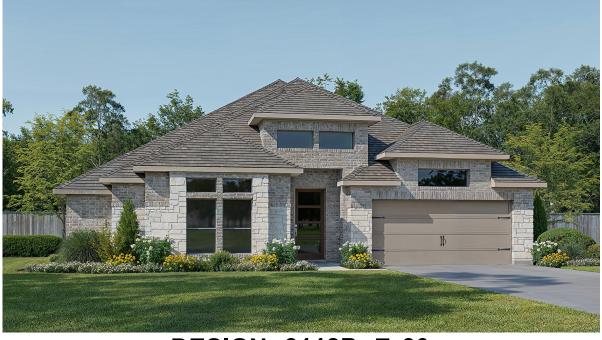

## DESIGN 3118P

PERRY

HOMES

This home contains approximately 3,118 square feet.\*







DESIGN 3118P E-1



## **DESIGN 3118P E-32**



## **DESIGN 3118P E-30**

This design, as originally designed and prior to any changes you make, is estimated to yield approximately the number of square feet shown on page 1. All dimensions are approximate. Square footage may vary based on as-built dimensions, configurations, plan options and/or the method of calculation. Designs are not-to-scale, and are conceptual illustrations that may differ from construction plans or completed improvements. A design may depict features not available on all homesites or in all communities. Perry Homes reserves the right to make changes in plans and specifications, and to substitute material of similar quality. Prices, terms, promotions, plans, dimensions, features, options, amenities, elevations, design does not constitute a commitment to build a pa