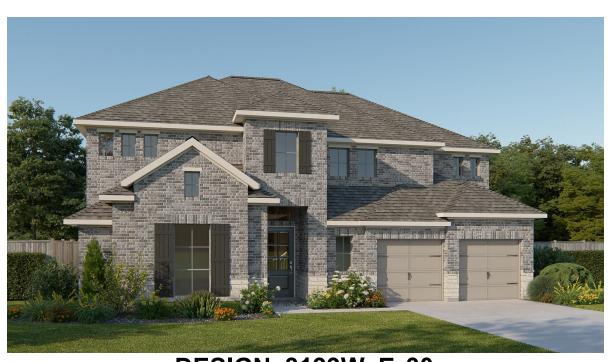

## **DESIGN 3199W**

This home contains approximately 3,199 square feet.\*

**DESIGN 3199W E-1** 

**DESIGN 3199W E-30** 

This design, as originally designed and prior to any changes you make, is estimated to yield approximately the number of square feet shown on page 1. All dimensions are approximate. Square footage may vary based on as-built dimensions, configurations, plan options and/or the method of calculation. Designs are not-to-scale, and are conceptual illustrations that may differ from construction plans or completed improvements. A design may depict features not available on all homesites or in all communities. Perry Homes reserves the right to make changes in plans and specifications, and to substitute material of similar quality. Prices, terms, promotions, plans, dimensions, features, options, amenities, elevations, designs, square footages, specifications, materials, and availability of homes or communities to change without notice or obligation. All obligations will be governed by a written contract. This design does not constitute a commitment to build a particular floor plan or home in any given community. Some floor plans, options, and/or elevations may not be available on certain homesites or in a particular community and may require additional charges. Please check with Perry Homes to verify current offerings in the communities on are considering. This rendering is the property of Perry Homes. LLC. Any reproduction or exhibition is strictly prohibited @ Perry Homes LLC. 2019