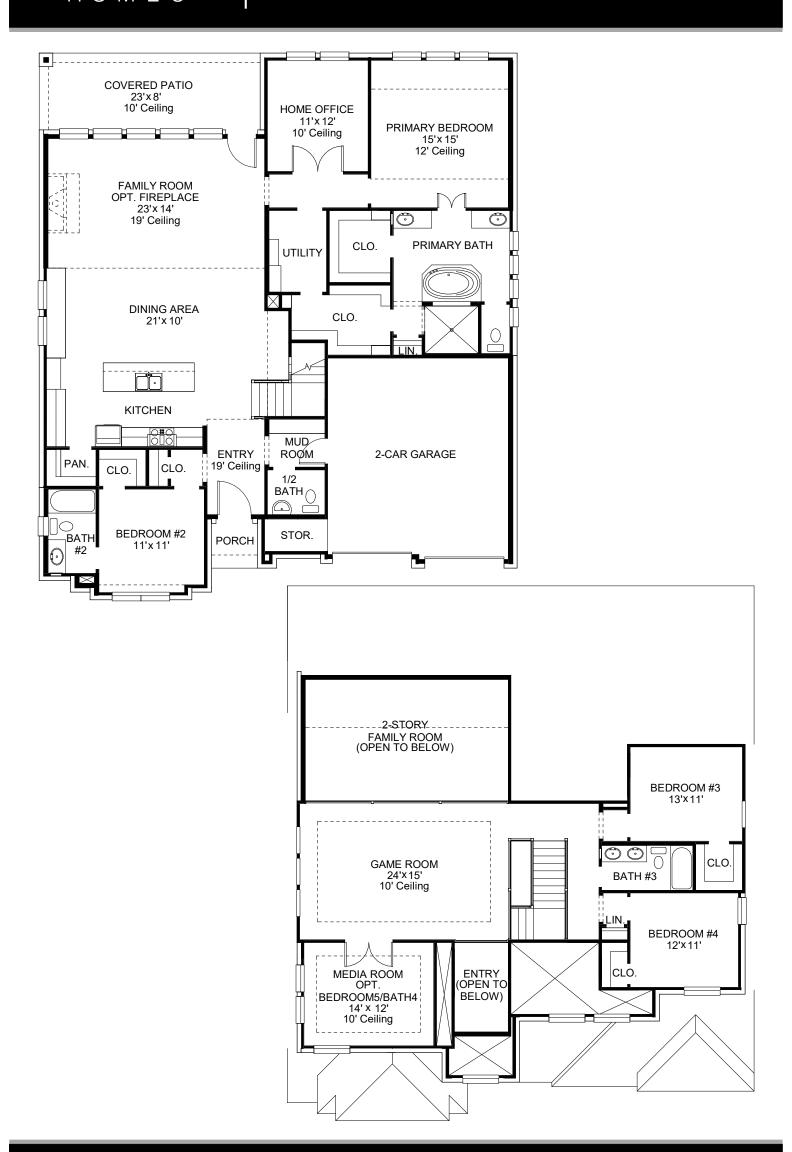

## **DESIGN 3199W**

This home contains approximately 3,199 square feet.\*

**DESIGN 3199W E-1** 

**DESIGN 3199W E-30** 

This design, as originally designed and prior to any changes you make, is estimated to yield approximately the number of square feet shown on page 1. All dimensions are approximate. Square footage may vary based on as-built dimensions, configurations, plan options and/or the method of calculation. Designs are not-to-scale, and are conceptual illustrations that may differ from construction plans or completed improvements. A design may depict features not available on all homesites or in all communities. Perry Homes reserves the right to make changes in plans and specifications, and to substitute material of similar quality. Prices, terms, promotions, plans, dimensions, features, options, amenities, elevations, designs, square footages, specifications, materials, and availability of homes or communities to change without notice or obligation. All obligations will be governed by a written contract. This design does not constitute a commitment to build a particular floor plan or home in any given community. Some floor plans, options, and/or elevations may not be available on certain homesites or in a particular community and may require additional charges. Please check with Perry Homes to verify current offerings in the communities on are considering. This rendering is the property of Perry Homes. LLC. Any reproduction or exhibition is strictly prohibited @ Perry Homes LLC. 2019