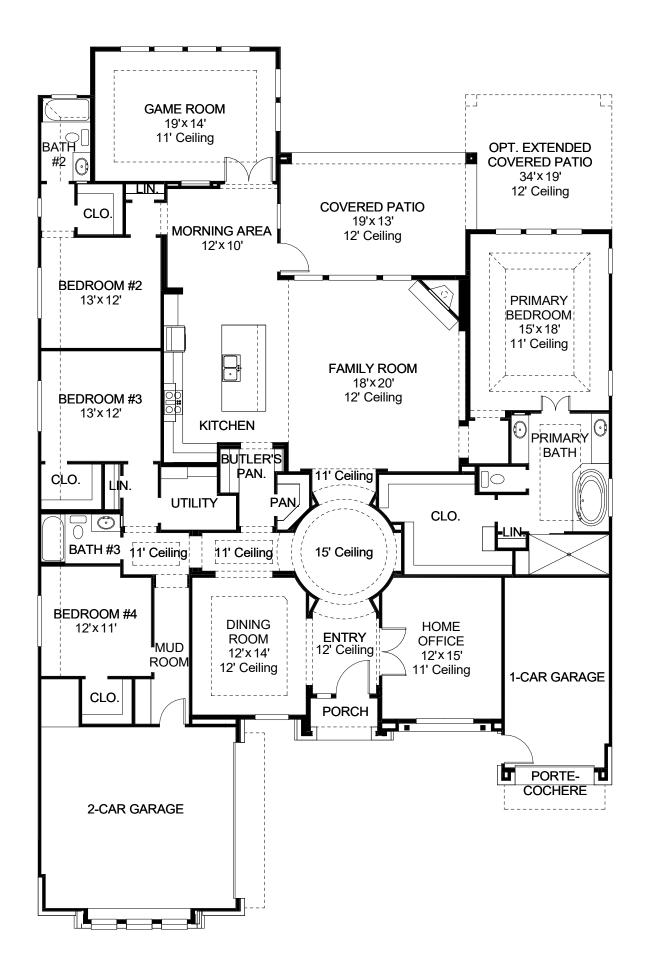

## **DESIGN 3205S**

This home contains approximately 3,205 square feet.\*

**DESIGN 3205S E-1** 

**DESIGN 3205S E-2** 

This design, as originally designed and prior to any changes you make, is estimated to yield approximately the number of square feet shown on page 1. All dimensions are approximate. Square footage may vary based on as-built dimensions, configurations, plan options and/or the method of calculation. Designs are not-to-scale, and are conceptual illustrations that may differ from construction plans or completed improvements. A design may depict features not available on all homesites or in all communities. Perry Homes reserves the right to make changes in plans and specifications, and to substitute material of similar quality. Prices, terms, promotions, plans, dimensions, features, options, amenities, elevations, designs, square footages, specifications, materials, and availability of homes or communities elevations, designs without notice or obligation. All obligations will be governed by a written contract. This design does not constitute a commitment to build a particular floor plan or home in any given community. Some floor plans, options, and/or elevations may not be available on certain homesic or in a particular community and may require additional charges. Please check with Perry Homes to verify current offerings in the communities you are considering. This rendering is the property of Perry Homes. LLC. Any reproduction or exhibition is strictly prohibited. © Perry Homes, LLC 2024