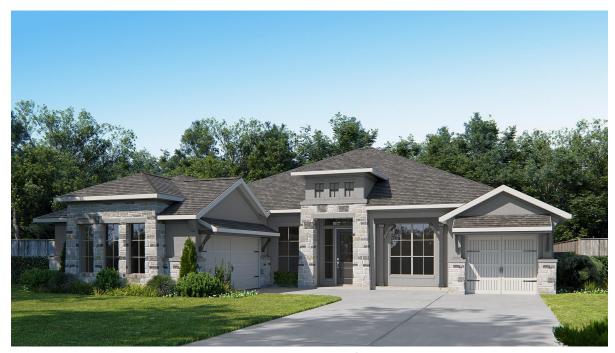

## **DESIGN 3205S**

This home contains approximately 3,205 square feet.\*

**DESIGN 3205S E-1** 

**DESIGN 3205S E-2** 

This design, as originally designed and prior to any changes you make, is estimated to yield approximately the number of square feet shown on page 1. All dimensions are approximate. Square footage may vary based on as-built dimensions, configurations, plan options and/or the method of calculation. Designs are not-to-scale, and are conceptual illustrations that may differ from construction plans or completed improvements. A design may depict features not available on all homesites or in all communities. Perry Homes reserves the right to make changes in plans and specifications, and to substitute material of similar quality. Prices, terms, promotions, plans, dimensions, features, options, amenities, elevations, designs, square footages, specifications, materials, and availability of homes or communities elevations, designs without notice or obligation. All obligations will be governed by a written contract. This design does not constitute a commitment to build a particular floor plan or home in any given community. Some floor plans, options, and/or elevations may not be available on certain homesic or in a particular community and may require additional charges. Please check with Perry Homes to verify current offerings in the communities you are considering. This rendering is the property of Perry Homes. LLC. Any reproduction or exhibition is strictly prohibited. © Perry Homes, LLC 2024