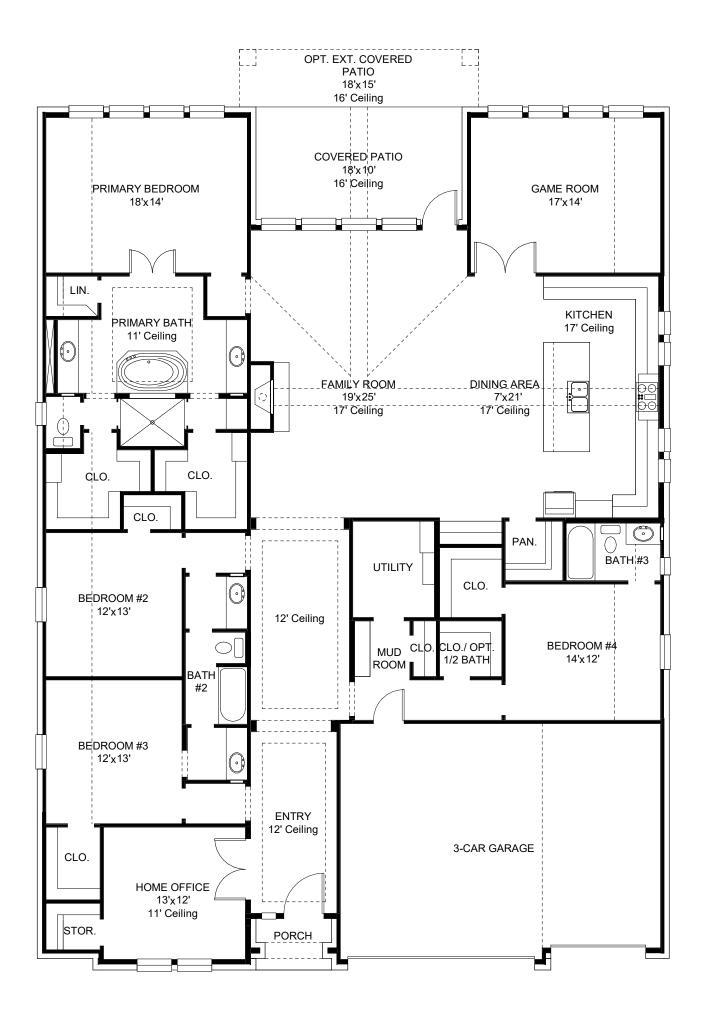

## DESIGN 3295P

PERRY

HOMES

This home contains approximately 3,295 square feet.\*